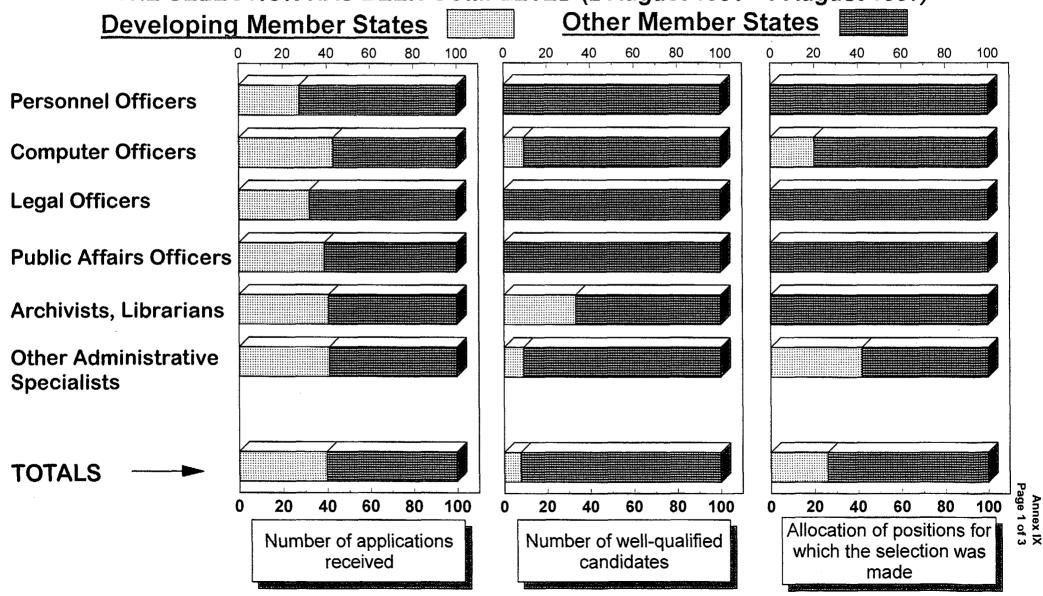

total number of staff in the Professional and higher categories increased by 132 (see paragraph 11 above). However, the percentage representation of developing Member States on the staff of the Secretariat over the eight-year period 1 September 1989-1 August 1997, during which the total number of staff in the Professional and higher categories rose by 34, increased more rapidly than during the previous eight-year period 1981-1989.

- 14. There was a 7% increase (from 29.4% to 36.4%) in the representation of developing Member States at senior levels (Directors and Deputy Directors General) during the period 1 August 1993-1 August 1997, but there was a decrease (1.1%) at the same levels during the period 1 August 1996-1 August 1997 (as can be seen from Annex VII, the increase was from 25.9% to 36.4% during the period September 1981-August 1997).
- 15. During the period 1 August 1996-1 August 1997, 77 persons were appointed to and 75 separated from posts subject to geographical distribution a net increase of two. Of those who were appointed to such posts, 20 or 26% were nationals of developing Member States. Of those who separated from such posts, 21 or 28% were nationals of developing Member States (see Annex III).
- 16. As can be seen from Annex VIII, the percentage representation of developing Member States is higher in scientific and technical areas (33.2%) than in administrative areas (30.6%), except with regard to Technical Co-operation Administrators. In scientific and technical areas, the percentage representation of developing Member States is particularly high among Nuclear Safeguards Inspectors (37.4%), Life Scientists (36.0%) and Chemists (31.8%).
- 17. Of the 2061 outside applications received during the period August 1996-August 1997 for 28 vacant administrative posts (see Annex IX), 818 39.7% were from nationals of developing countries. Of these applicants, 0.6% (5) were assessed as well-qualified; the percentage for applicants from other Member States was 4.7% (59). Well-qualified applicants from developing countries accounted for 7.8 % of the total number of well-qualified applicants, while 26.1% (6) of the 23 administrative positions for which selections were made in favour of outside applicants, were filled by applicants from developing countries.
- 18. Of the 1790 outside applications received for 55 vacant scientific and engineering posts (see Annex IX), 581 32.5% were from nationals of developing countries. Of these applicants, 5.0% (29) were assessed as well-qualified; the percentage for applicants from other Member States was 8.5% (103). Well-qualified applicants from developing countries accounted for 22.0% of the total number of well-qualified applicants, while 24.0% (12) of the 50 scientific and engineering positions for which selections were made in favour of outside applicants, were filled by applicants from developing countries.