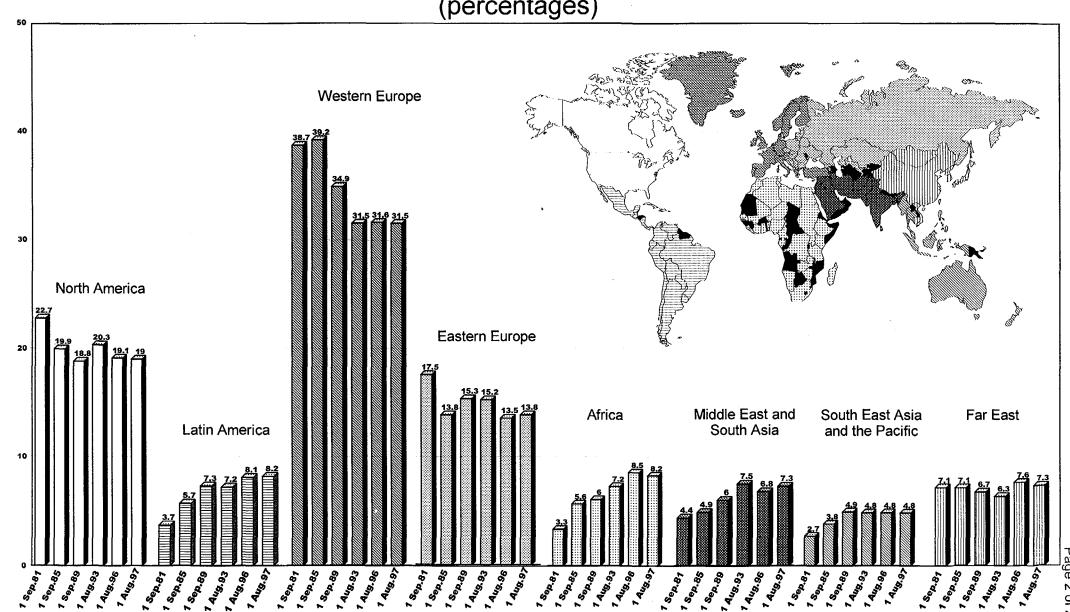

#### (a) Geographical distribution

9. As in the past, the data provided in this report relate to staff members in posts "subject to geographical distribution" - which, in accordance with the practice followed throughout the United Nations system, means essentially regular posts in the Professional and

#### (c) Progress with regard to staff drawn from developing countries

13. There was an increase (1.8%) in the percentage representation of developing Member States during the period from 1 August 1993 to 1 August 1997 but there was a decrease (0.3%) during the period from 1 August 1996 to 1 August 1997. During the former period, the total number of staff drawn from developing countries increased by 26 while the total number of staff in the Secretariat increased by 47. As can be seen from Annex VI, the percentage representation of developing Member States almost doubled during the 16-year period 1 September 1981-1 August 1997, increasing from 16.6% to 32.3%. Most of this increase (from 16.6% to 29.0%) occurred during the period 1981-1989, during which the

total number of staff in the Professional and higher categories increased by 132 (see paragraph 11 above). However, the percentage representation of developing Member States on the staff of the Secretariat over the eight-year period 1 September 1989-1 August 1997, during which the total number of staff in the Professional and higher categories rose by 34, increased more rapidly than during the previous eight-year period 1981-1989.