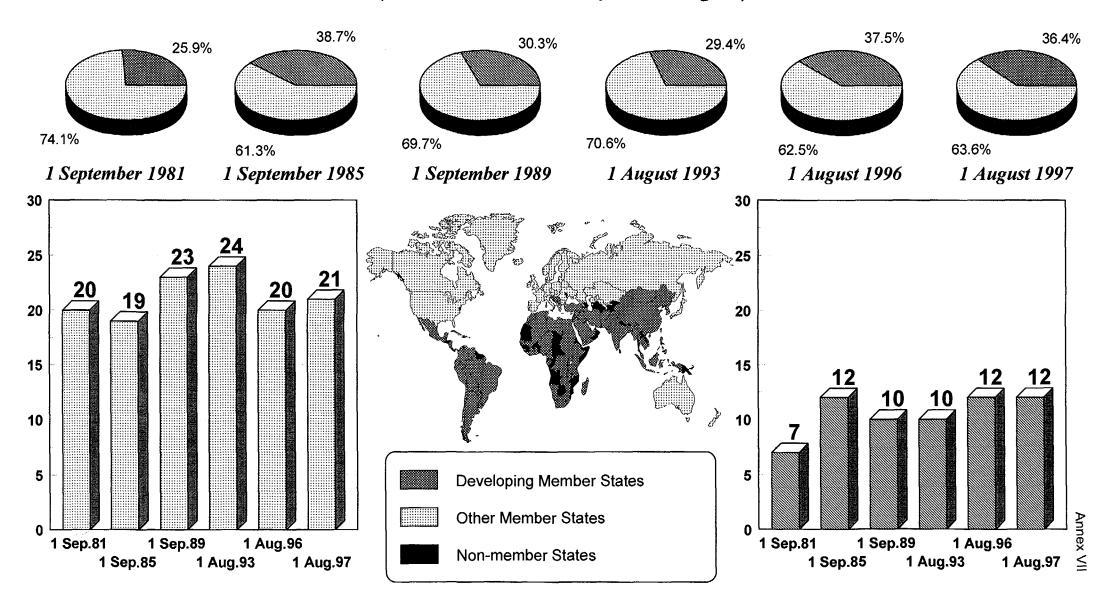

#### Statistical data and review of progress

- 6. In the statistical part of this report, Annexes I to V contain staffing data by area and country for all Member States; Annexes VI to XI focus on the representation of developing countries on the Secretariat staff; and Annexes XII to XIV contain statistics on staff drawn from countries belonging to the Group of 77. In most cases, the reference date is 1 August 1997. Information relating to the staffing situation at four other reference dates (1 September 1981, 1 September 1985, 1 September 1989 and 1 August 1993) is also given in order that trends in the composition of the Agency's staff over a four-year period (as specified in resolution GC(XXXVII)/RES/621) may be assessed.
- 7. In this report, the Secretariat has used the definition of "developing country" used by the Statistical Division of the Department of Economic and Social Information and Policy Analysis of the United Nations Secretariat in its "World Economic and Social Survey".
- 8. The data regarding the representation of countries belonging to the Group of 77 have been adjusted in order to reflect the current membership of the Group.

#### (a) Geographical distribution

9. As in the past, the data provided in this report relate to staff members in posts "subject to geographical distribution" - which, in accordance with the practice followed throughout the United Nations system, means essentially regular posts in the Professional and

higher categories held by staff members who have been appointed for a period of at least one year by the Director General following standard recruitment procedures (i.e. the circulation of a vacancy notice, competitive selection and government sponsorship). Excluded are staff members in professional posts requiring specific linguistic skills (i.e. translators, revisers and editors), staff members appointed after inter-agency consultations (i.e. the physicians in the VIC Medical Service), staff members recruited under special procedures (e.g. cost-free experts, extrabudgetary staff, temporary staff, consultants and Technical Co-operation experts) and staff members in the General Service (GS) category. Thus, the total number of posts subject to geographical distribution on 1 August 1997 was 735.

10. Out of these 735 posts, 88 were vacant on 1 August 1997. The number of staff members subject to geographical distribution on 1 August 1997 was therefore 647. The increase in the number of posts subject to geographical distribution and in the number of vacant posts is due mainly to the establishment of new posts in the Department of Safeguards for staff needed for implementing the strengthened safeguards system.

## (b) General observations on the staffing situation and on the distribution of staff by area

- 11. As can be seen from Annex I, the total number of staff in the Professional and higher categories increased by 47 during the four-year period between 1 August 1993 and 1 August 1997 and by only 34 during the eight-year period between 1 September 1989 and 1 August 1997 (due to a decrease by 13 during the period between 1 September 1989 and 1 August 1993), whereas during the eight-year period between 1 September 1981 and 1 September 1989 it increased by 132.
- 12. As can be seen from Annex II (page 2 of 2), the percentage of the staff drawn from Latin America, Africa and the Far East increased by 1% each during the period between 1 August 1993 and 1 August 1997, whereas the percentage of the staff drawn from North America and Eastern Europe declined by more than 1% each; there was no significant change in the percentage of the staff drawn from Western Europe, the Middle East and South Asia, and South East Asia and the Pacific.

#### (c) Progress with regard to staff drawn from developing countries

13. There was an increase (1.8%) in the percentage representation of developing Member States during the period from 1 August 1993 to 1 August 1997 but there was a decrease (0.3%) during the period from 1 August 1996 to 1 August 1997. During the former period, the total number of staff drawn from developing countries increased by 26 while the total number of staff in the Secretariat increased by 47. As can be seen from Annex VI, the percentage representation of developing Member States almost doubled during the 16-year period 1 September 1981-1 August 1997, increasing from 16.6% to 32.3%. Most of this increase (from 16.6% to 29.0%) occurred during the period 1981-1989, during which the

total number of staff in the Professional and higher categories increased by 132 (see paragraph 11 above). However, the percentage representation of developing Member States on the staff of the Secretariat over the eight-year period 1 September 1989-1 August 1997, during which the total number of staff in the Professional and higher categories rose by 34, increased more rapidly than during the previous eight-year period 1981-1989.

- 14. There was a 7% increase (from 29.4% to 36.4%) in the representation of developing Member States at senior levels (Directors and Deputy Directors General) during the period 1 August 1993-1 August 1997, but there was a decrease (1.1%) at the same levels during the period 1 August 1996-1 August 1997 (as can be seen from Annex VII, the increase was from 25.9% to 36.4% during the period September 1981-August 1997).
- 15. During the period 1 August 1996-1 August 1997, 77 persons were appointed to and 75 separated from posts subject to geographical distribution a net increase of two. Of those who were appointed to such posts, 20 or 26% were nationals of developing Member States. Of those who separated from such posts, 21 or 28% were nationals of developing Member States (see Annex III).
- 16. As can be seen from Annex VIII, the percentage representation of developing Member States is higher in scientific and technical areas (33.2%) than in administrative areas (30.6%), except with regard to Technical Co-operation Administrators. In scientific and technical areas, the percentage representation of developing Member States is particularly high among Nuclear Safeguards Inspectors (37.4%), Life Scientists (36.0%) and Chemists (31.8%).
- 17. Of the 2061 outside applications received during the period August 1996-August 1997 for 28 vacant administrative posts (see Annex IX), 818 39.7% were from nationals of developing countries. Of these applicants, 0.6% (5) were assessed as well-qualified; the percentage for applicants from other Member States was 4.7% (59). Well-qualified applicants from developing countries accounted for 7.8 % of the total number of well-qualified applicants, while 26.1% (6) of the 23 administrative positions for which selections were made in favour of outside applicants, were filled by applicants from developing countries.
- 18. Of the 1790 outside applications received for 55 vacant scientific and engineering posts (see Annex IX), 581 32.5% were from nationals of developing countries. Of these applicants, 5.0% (29) were assessed as well-qualified; the percentage for applicants from other Member States was 8.5% (103). Well-qualified applicants from developing countries accounted for 22.0% of the total number of well-qualified applicants, while 24.0% (12) of the 50 scientific and engineering positions for which selections were made in favour of outside applicants, were filled by applicants from developing countries.