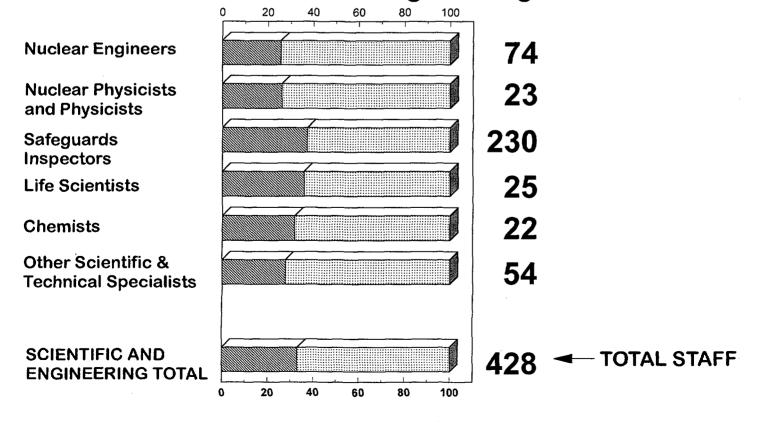

#### (c) Progress with regard to staff drawn from developing countries

13. There was an increase (1.8%) in the percentage representation of developing Member States during the period from 1 August 1993 to 1 August 1997 but there was a decrease (0.3%) during the period from 1 August 1996 to 1 August 1997. During the former period, the total number of staff drawn from developing countries increased by 26 while the total number of staff in the Secretariat increased by 47. As can be seen from Annex VI, the percentage representation of developing Member States almost doubled during the 16-year period 1 September 1981-1 August 1997, increasing from 16.6% to 32.3%. Most of this increase (from 16.6% to 29.0%) occurred during the period 1981-1989, during which the