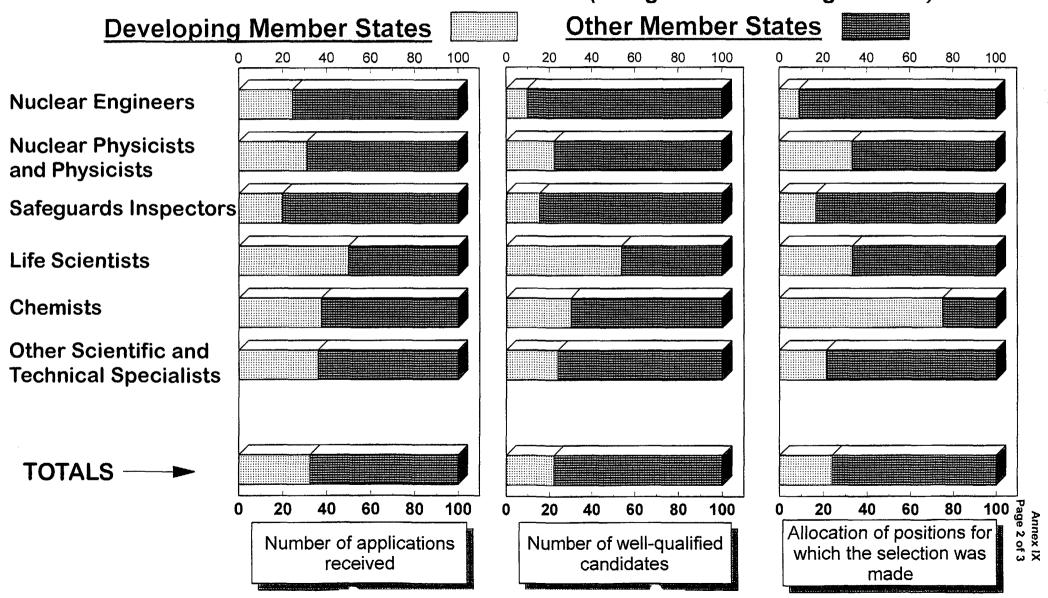

total number of staff in the Professional and higher categories increased by 132 (see paragraph 11 above). However, the percentage representation of developing Member States on the staff of the Secretariat over the eight-year period 1 September 1989-1 August 1997, during which the total number of staff in the Professional and higher categories rose by 34, increased more rapidly than during the previous eight-year period 1981-1989.

- 14. There was a 7% increase (from 29.4% to 36.4%) in the representation of developing Member States at senior levels (Directors and Deputy Directors General) during the period 1 August 1993-1 August 1997, but there was a decrease (1.1%) at the same levels during the period 1 August 1996-1 August 1997 (as can be seen from Annex VII, the increase was from 25.9% to 36.4% during the period September 1981-August 1997).
- 15. During the period 1 August 1996-1 August 1997, 77 persons were appointed to and 75 separated from posts subject to geographical distribution a net increase of two. Of those who were appointed to such posts, 20 or 26% were nationals of developing Member States. Of those who separated from such posts, 21 or 28% were nationals of developing Member States (see Annex III).
- 16. As can be seen from Annex VIII, the percentage representation of developing Member States is higher in scientific and technical areas (33.2%) than in administrative areas (30.6%), except with regard to Technical Co-operation Administrators. In scientific and technical areas, the percentage representation of developing Member States is particularly high among Nuclear Safeguards Inspectors (37.4%), Life Scientists (36.0%) and Chemists (31.8%).
- 17. Of the 2061 outside applications received during the period August 1996-August 1997 for 28 vacant administrative posts (see Annex IX), 818 39.7% were from nationals of developing countries. Of these applicants, 0.6% (5) were assessed as well-qualified; the percentage for applicants from other Member States was 4.7% (59). Well-qualified applicants from developing countries accounted for 7.8 % of the total number of well-qualified applicants, while 26.1% (6) of the 23 administrative positions for which selections were made in favour of outside applicants, were filled by applicants from developing countries.
- 18. Of the 1790 outside applications received for 55 vacant scientific and engineering posts (see Annex IX), 581 32.5% were from nationals of developing countries. Of these applicants, 5.0% (29) were assessed as well-qualified; the percentage for applicants from other Member States was 8.5% (103). Well-qualified applicants from developing countries accounted for 22.0% of the total number of well-qualified applicants, while 24.0% (12) of the 50 scientific and engineering positions for which selections were made in favour of outside applicants, were filled by applicants from developing countries.

19. During the period August 1993-August 1997, on average 49 outside applications (three of them from well-qualified candidates) were received in response to each of the 299 advertised vacancies for administrative and scientific/engineering posts. For 52.8% of the advertised vacancies, the number of outside applications received ranged from 20 to 50, and for 9.0% it was below 20. The relatively low number of outside applications, particularly from well-qualified applicants for scientific/engineering posts, and the relatively low percentage of well-qualified candidates, particularly for administrative positions, reflect the increasing difficulties encountered in the recruitment of high-caliber candidates due to the deterioration in the competitiveness of the UN Common System remuneration. These difficulties are also reflected in the growing number of selected candidates who reject offers of appointment, including offers of appointment at the senior levels or request an initial within-grade step increase in order to match their current salary.