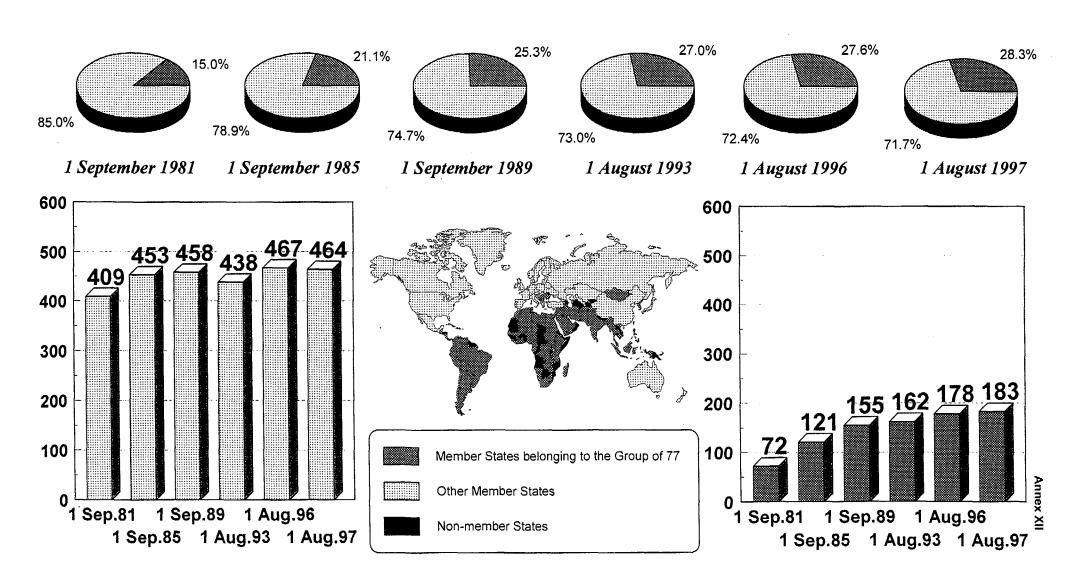

#### (c) Progress with regard to staff drawn from developing countries

13. There was an increase (1.8%) in the percentage representation of developing Member States during the period from 1 August 1993 to 1 August 1997 but there was a decrease (0.3%) during the period from 1 August 1996 to 1 August 1997. During the former period, the total number of staff drawn from developing countries increased by 26 while the total number of staff in the Secretariat increased by 47. As can be seen from Annex VI, the percentage representation of developing Member States almost doubled during the 16-year period 1 September 1981-1 August 1997, increasing from 16.6% to 32.3%. Most of this increase (from 16.6% to 29.0%) occurred during the period 1981-1989, during which the