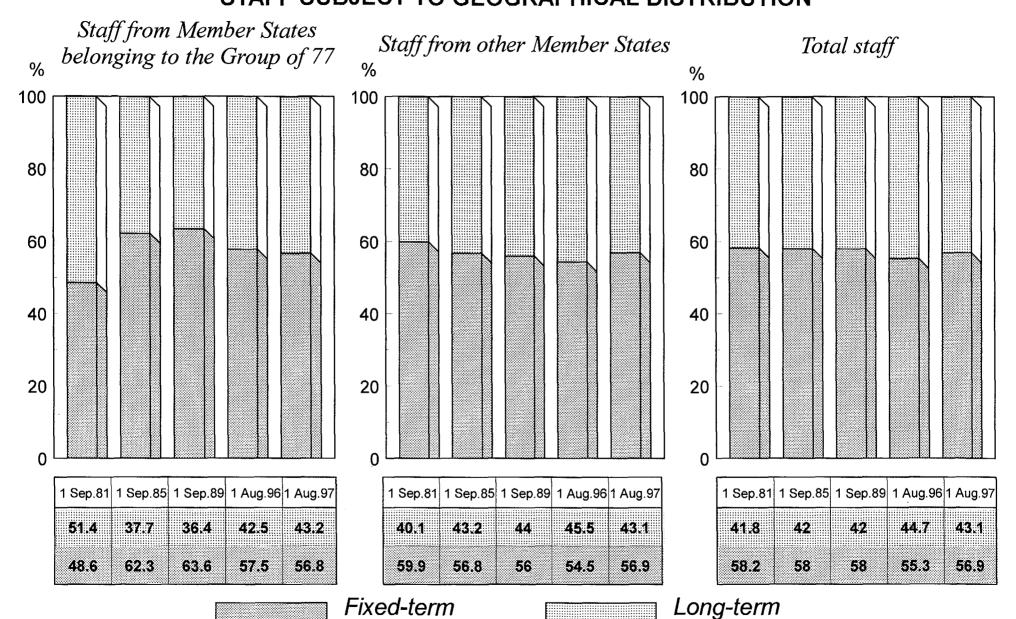

#### Statistical data and review of progress

- 6. In the statistical part of this report, Annexes I to V contain staffing data by area and country for all Member States; Annexes VI to XI focus on the representation of developing countries on the Secretariat staff; and Annexes XII to XIV contain statistics on staff drawn from countries belonging to the Group of 77. In most cases, the reference date is 1 August 1997. Information relating to the staffing situation at four other reference dates (1 September 1981, 1 September 1985, 1 September 1989 and 1 August 1993) is also given in order that trends in the composition of the Agency's staff over a four-year period (as specified in resolution GC(XXXVII)/RES/621) may be assessed.
- 7. In this report, the Secretariat has used the definition of "developing country" used by the Statistical Division of the Department of Economic and Social Information and Policy Analysis of the United Nations Secretariat in its "World Economic and Social Survey".
- 8. The data regarding the representation of countries belonging to the Group of 77 have been adjusted in order to reflect the current membership of the Group.

#### (a) Geographical distribution

9. As in the past, the data provided in this report relate to staff members in posts "subject to geographical distribution" - which, in accordance with the practice followed throughout the United Nations system, means essentially regular posts in the Professional and

higher categories held by staff members who have been appointed for a period of at least one year by the Director General following standard recruitment procedures (i.e. the circulation of a vacancy notice, competitive selection and government sponsorship). Excluded are staff members in professional posts requiring specific linguistic skills (i.e. translators, revisers and editors), staff members appointed after inter-agency consultations (i.e. the physicians in the VIC Medical Service), staff members recruited under special procedures (e.g. cost-free experts, extrabudgetary staff, temporary staff, consultants and Technical Co-operation experts) and staff members in the General Service (GS) category. Thus, the total number of posts subject to geographical distribution on 1 August 1997 was 735.

10. Out of these 735 posts, 88 were vacant on 1 August 1997. The number of staff members subject to geographical distribution on 1 August 1997 was therefore 647. The increase in the number of posts subject to geographical distribution and in the number of vacant posts is due mainly to the establishment of new posts in the Department of Safeguards for staff needed for implementing the strengthened safeguards system.