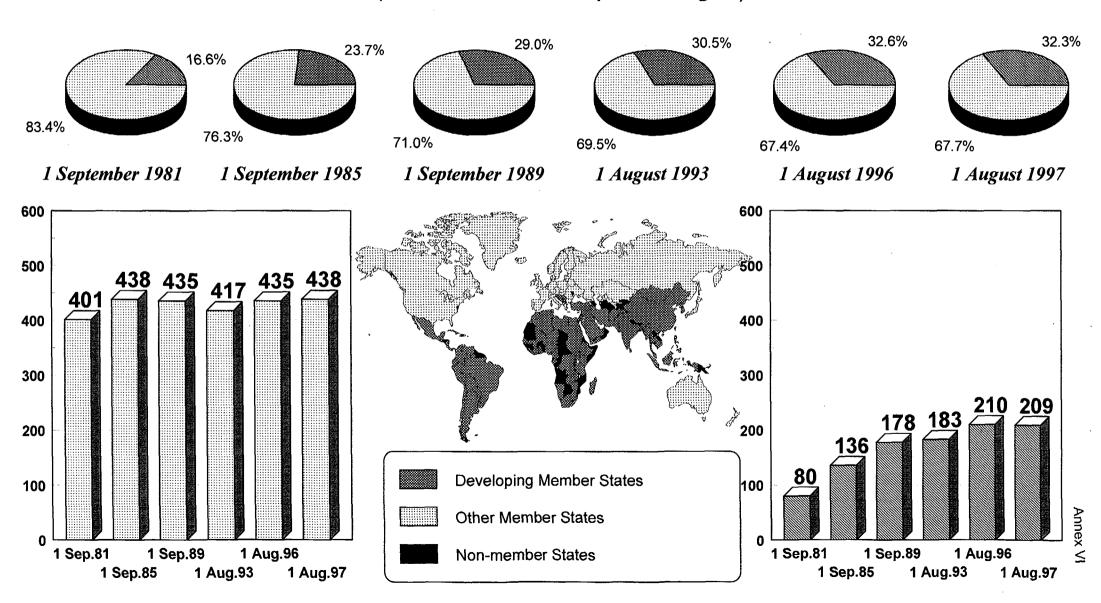

higher categories held by staff members who have been appointed for a period of at least one year by the Director General following standard recruitment procedures (i.e. the circulation of a vacancy notice, competitive selection and government sponsorship). Excluded are staff members in professional posts requiring specific linguistic skills (i.e. translators, revisers and editors), staff members appointed after inter-agency consultations (i.e. the physicians in the VIC Medical Service), staff members recruited under special procedures (e.g. cost-free experts, extrabudgetary staff, temporary staff, consultants and Technical Co-operation experts) and staff members in the General Service (GS) category. Thus, the total number of posts subject to geographical distribution on 1 August 1997 was 735.

#### (c) Progress with regard to staff drawn from developing countries

13. There was an increase (1.8%) in the percentage representation of developing Member States during the period from 1 August 1993 to 1 August 1997 but there was a decrease (0.3%) during the period from 1 August 1996 to 1 August 1997. During the former period, the total number of staff drawn from developing countries increased by 26 while the total number of staff in the Secretariat increased by 47. As can be seen from Annex VI, the percentage representation of developing Member States almost doubled during the 16-year period 1 September 1981-1 August 1997, increasing from 16.6% to 32.3%. Most of this increase (from 16.6% to 29.0%) occurred during the period 1981-1989, during which the

total number of staff in the Professional and higher categories increased by 132 (see paragraph 11 above). However, the percentage representation of developing Member States on the staff of the Secretariat over the eight-year period 1 September 1989-1 August 1997, during which the total number of staff in the Professional and higher categories rose by 34, increased more rapidly than during the previous eight-year period 1981-1989.