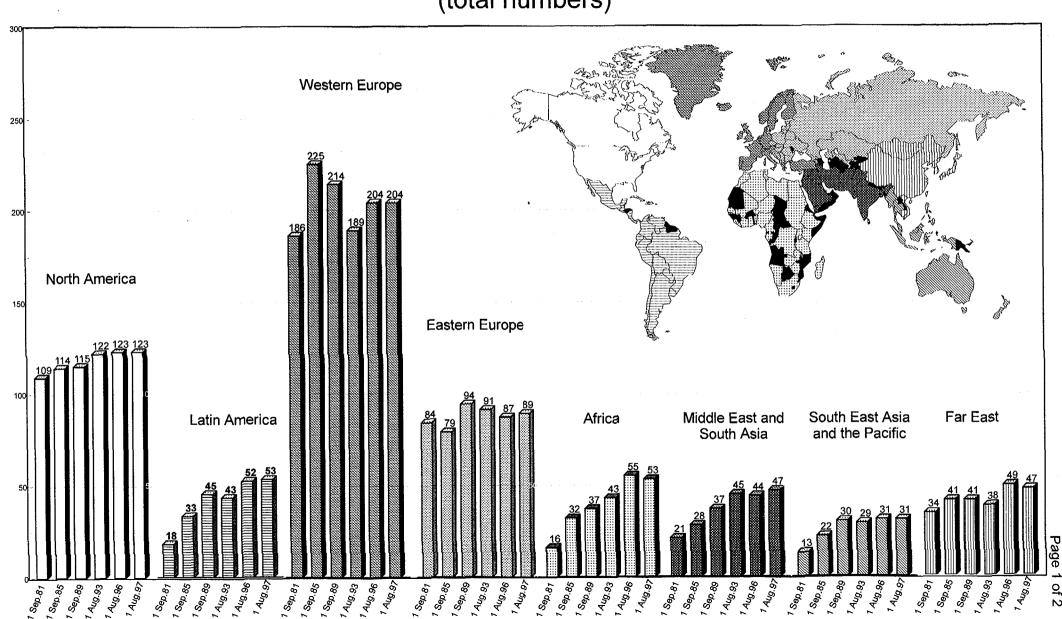

#### Statistical data and review of progress

- 6. In the statistical part of this report, Annexes I to V contain staffing data by area and country for all Member States; Annexes VI to XI focus on the representation of developing countries on the Secretariat staff; and Annexes XII to XIV contain statistics on staff drawn from countries belonging to the Group of 77. In most cases, the reference date is 1 August 1997. Information relating to the staffing situation at four other reference dates (1 September 1981, 1 September 1985, 1 September 1989 and 1 August 1993) is also given in order that trends in the composition of the Agency's staff over a four-year period (as specified in resolution GC(XXXVII)/RES/621) may be assessed.
- 7. In this report, the Secretariat has used the definition of "developing country" used by the Statistical Division of the Department of Economic and Social Information and Policy Analysis of the United Nations Secretariat in its "World Economic and Social Survey".
- 8. The data regarding the representation of countries belonging to the Group of 77 have been adjusted in order to reflect the current membership of the Group.

#### (a) Geographical distribution

9. As in the past, the data provided in this report relate to staff members in posts "subject to geographical distribution" - which, in accordance with the practice followed throughout the United Nations system, means essentially regular posts in the Professional and

## (b) General observations on the staffing situation and on the distribution of staff by area

- 11. As can be seen from Annex I, the total number of staff in the Professional and higher categories increased by 47 during the four-year period between 1 August 1993 and 1 August 1997 and by only 34 during the eight-year period between 1 September 1989 and 1 August 1997 (due to a decrease by 13 during the period between 1 September 1989 and 1 August 1993), whereas during the eight-year period between 1 September 1981 and 1 September 1989 it increased by 132.
- 12. As can be seen from Annex II (page 2 of 2), the percentage of the staff drawn from Latin America, Africa and the Far East increased by 1% each during the period between 1 August 1993 and 1 August 1997, whereas the percentage of the staff drawn from North America and Eastern Europe declined by more than 1% each; there was no significant change in the percentage of the staff drawn from Western Europe, the Middle East and South Asia, and South East Asia and the Pacific.

#### (c) Progress with regard to staff drawn from developing countries

13. There was an increase (1.8%) in the percentage representation of developing Member States during the period from 1 August 1993 to 1 August 1997 but there was a decrease (0.3%) during the period from 1 August 1996 to 1 August 1997. During the former period, the total number of staff drawn from developing countries increased by 26 while the total number of staff in the Secretariat increased by 47. As can be seen from Annex VI, the percentage representation of developing Member States almost doubled during the 16-year period 1 September 1981-1 August 1997, increasing from 16.6% to 32.3%. Most of this increase (from 16.6% to 29.0%) occurred during the period 1981-1989, during which the

total number of staff in the Professional and higher categories increased by 132 (see paragraph 11 above). However, the percentage representation of developing Member States on the staff of the Secretariat over the eight-year period 1 September 1989-1 August 1997, during which the total number of staff in the Professional and higher categories rose by 34, increased more rapidly than during the previous eight-year period 1981-1989.