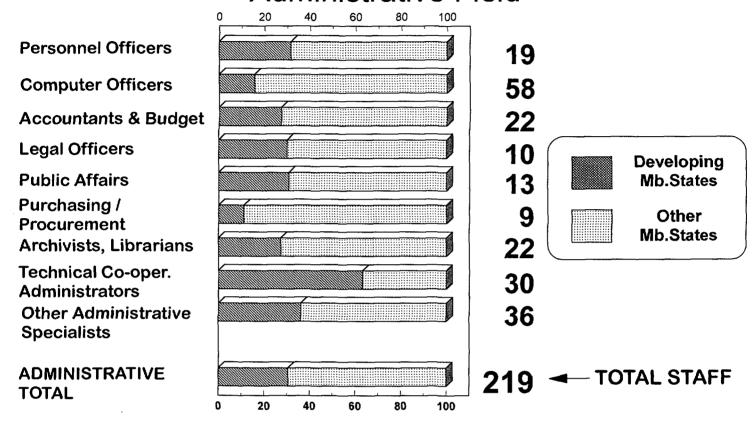

#### (c) Progress with regard to staff drawn from developing countries

13. There was an increase (1.8%) in the percentage representation of developing Member States during the period from 1 August 1993 to 1 August 1997 but there was a decrease (0.3%) during the period from 1 August 1996 to 1 August 1997. During the former period, the total number of staff drawn from developing countries increased by 26 while the total number of staff in the Secretariat increased by 47. As can be seen from Annex VI, the percentage representation of developing Member States almost doubled during the 16-year period 1 September 1981-1 August 1997, increasing from 16.6% to 32.3%. Most of this increase (from 16.6% to 29.0%) occurred during the period 1981-1989, during which the