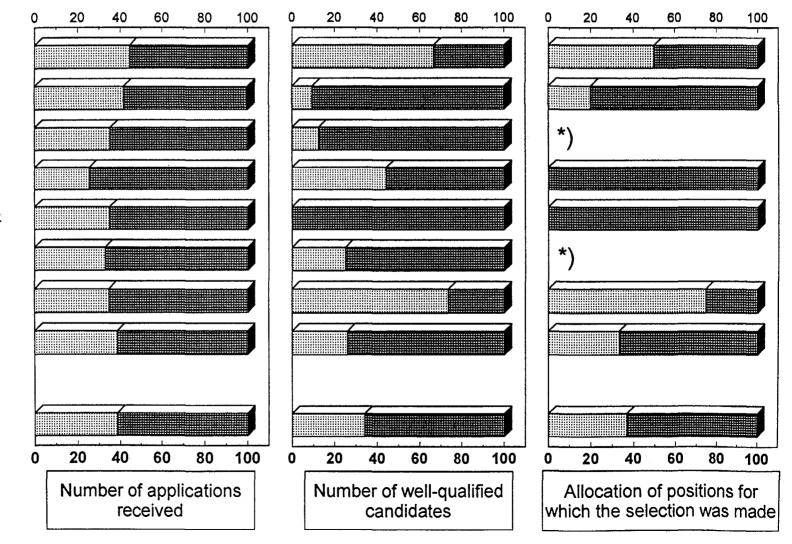

## (d) Progress with regard to staff drawn from other Member States that are underrepresented

- 20. The Agency does not have "quotas" or "desirable ranges" for staff recruitment purposes. The guiding principles for recruitment are laid down in Article VII.D of the Statute. The paramount consideration is to secure employees of the highest standards of efficiency, technical competence and integrity. Subject to this consideration, due regard is paid to the contributions of Member States to the Agency and the importance of recruiting staff on as wide a geographical basis as possible.
- 21. For exclusively internal information and for assessing the appropriateness of the nationality distribution of the staff, the Secretariat maintains a pro forma record of post allocations based on Member States' assessments for contributions towards the Agency's Regular Budget and compares it with the actual staff nationality distribution.
- 22. For Member States which are assessed for at least 1% of the Agency's Regular Budget, the pro forma record of post allocations shows that the level of representation of France, Italy, Japan and Ukraine is below that corresponding to 50% of their assessment rates. The number of staff members drawn from such Member States on 1 August 1996 was 64, an increase of three compared to the 1 August 1995 level.

#### Closing date for the submission of applications

23. The closing date for the submission of applications is normally four months from the date of issue of the vacancy notice for advertised posts in the Professional and higher categories (as prescribed in paragraph 48 of Part II, Section 3 of the Administrative Manual). The Secretariat, acknowledging the difficulties encountered by some Member States in circulating information regarding vacant posts to their national recruitment sources within a short time, has in the past accepted applications received after the closing date in order to ensure that all interested candidates were considered in the competitive process, with a view to securing employees of the highest standards of efficiency, technical competence, and integrity. However, in judgment No. 1549 dated 11 July 1996 the Administrative Tribunal of the International Labour Organisation, considering a complaint filed by a former Agency staff member who had applied unsuccessfully for a Director post, stated that announced