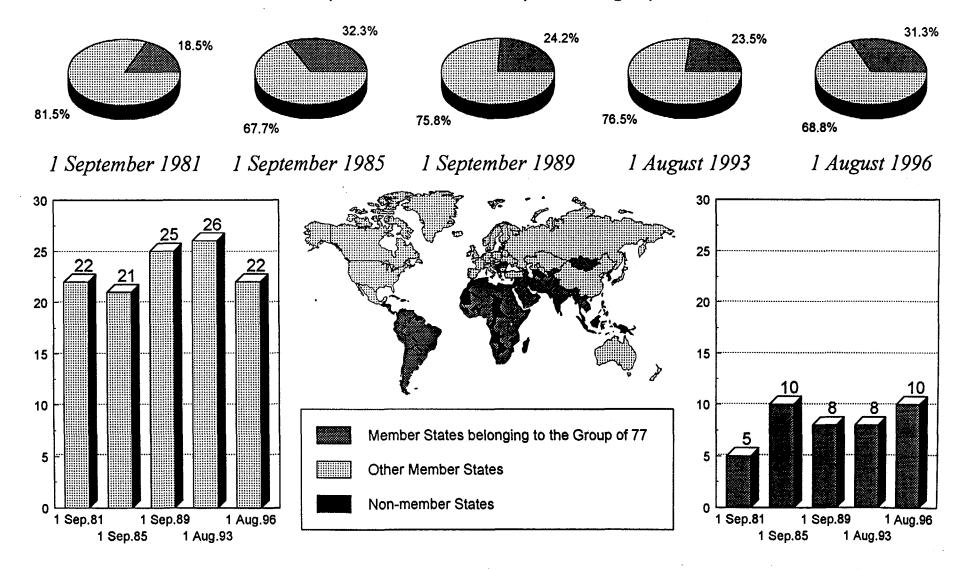

### Statistical data and review of progress

6. In the statistical part of this document, Annexes I to V contain staffing data by area and country for all Member States; Annexes VI to XI focus on the representation of developing countries on the Secretariat staff; and Annexes XII to XIV contain statistics on staff drawn from countries belonging to the Group of 77. In most cases, the reference date is 1 August 1996. Information relating to the staffing situation at four other reference dates (1 September 1981, 1 September 1985, 1 September 1989 and 1 August 1993) is also given in order that trends in the composition of the Agency's staff over a four-year period (as specified in resolution GC(XXXVII)/RES/621) may be assessed.

### (c) Progress with regard to staff drawn from developing countries

- 13. There was an increase (0.8%) in the percentage representation of developing Member States during the period from 2 August 1995 to 1 August 1996. As can be seen from Annex VI, the percentage representation of developing Member States almost doubled during the period 2 September 1981-1 August 1996, increasing from 16.6% to 32.6% in 15 years. Most of this increase (from 16.6% to 29.0%) occurred during the period 1981-1989, during which the total number of staff in the Professional and higher categories increased by 132 (see paragraph 11 above). However, the percentage representation of developing Member States on the staff of the Secretariat during the seven-year period 2 September 1989-1 August 1996, during which the total number of staff in the Professional and higher categories increased by 32, increased more rapidly than during the previous eight-year period 1981-1989.
- 14. There was a 7.2% increase (from 30.3% to 37.5%) in the representation of developing Member States at senior levels (Directors and Deputy Directors General) during the period 2 August 1995-1 August 1996 (as can be seen from Annex VII, the increase was from 25.9% to 37.5% during the period September 1981-August 1996). However, three candidates from Member States that are not developing countries and one candidate from a developing Member State who have been recommended for appointment at a senior level as of 1 August 1996 are not yet on board. Should they join the Agency on the agreed dates of entry on duty, the percentage representation of developing Member States at the end of September will be 35.3% a 5.0% increase compared to 1 August 1995.