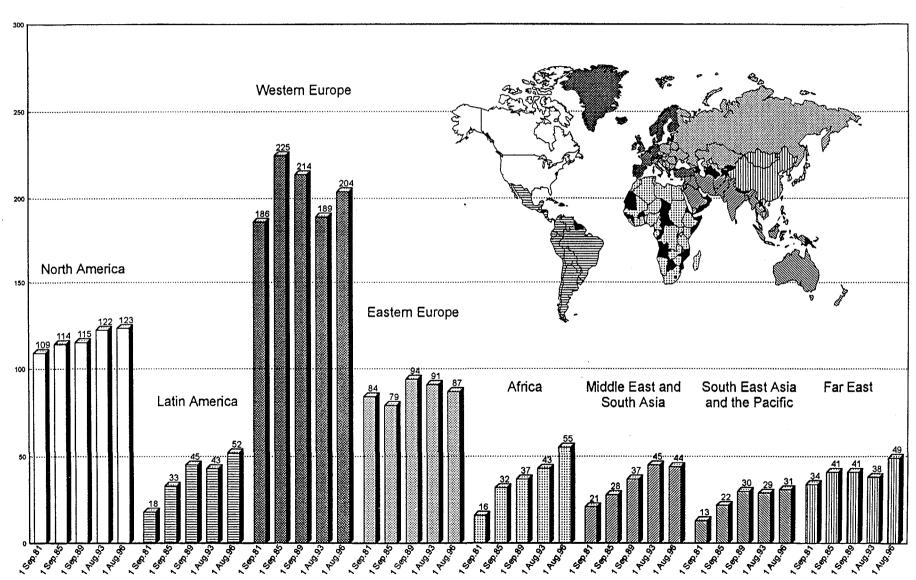

#### (a) Geographical distribution

- 9. As in the past, the data provided in this document relate to staff members in posts "subject to geographical distribution" which, in accordance with the practice followed throughout the United Nations system, means essentially regular posts in the Professional and higher categories held by staff members who have been appointed for a period of at least one year by the Director General following standard recruitment procedures (i.e. the circulation of a vacancy notice, competitive selection and government sponsorship). Excluded are staff members in posts requiring specific linguistic skills (i.e. translators, revisers and editors), staff members appointed after inter-agency consultations (i.e. the physicians in the VIC Medical Service) and staff members recruited under special procedures (e.g. cost-free experts, extrabudgetary staff, temporary staff, consultants, Technical Co-operation experts and departmental administrative officers). Thus, the total number of posts subject to geographical distribution on 1 August 1996 was 702.
- 10. Out of these 702 posts, 57 were vacant on 1 August 1996. The number of staff members subject to geographical distribution on 1 August 1996 was therefore 645.

#### (b) General observations on the staffing situation and distribution of staff by area

11. As can be seen from Annex I, the total number of staff in the Professional and higher categories increased by 45 during the three-year period between 2 August 1993 and 1 August 1996 and by 32 during the seven-year period between 2 September 1989 and 1 August 1996, whereas during the eight-year period between 2 September 1981 and 1 September 1989 it increased by 132. Between 2 August 1995 and 1 August 1996, the total number of staff in the Professional and higher categories increased by 23. The increase in the total number of staff in the Professional and higher categories during the past year was due to a decrease in the number of vacant posts subject to geographical distribution - a number which had been high in the past as many posts had been kept vacant for financial reasons.

12. During the period between 2 September 1981 and 1 August 1996, the percentage of the staff drawn from Latin America and Africa increased significantly, whereas the percentage of the staff drawn from North America, Western Europe and Eastern Europe declined significantly; the percentage of the staff drawn from the Middle East and South Asia increased significantly between 1981 and 1993 and then declined slightly; the percentage of the staff drawn from South East Asia and the Pacific increased between 1981 and 1989 and then remained at the 1989 level; there was no significant change in the percentage of the staff drawn from the Far East (see Annex II). Between 2 August 1995 and 1 August 1996, there was a slight increase in the percentage representation of Latin America (0.5%), Africa (0.8%) and the Far East (0.5%) and a slight decrease in the percentage representation of Eastern Europe (0.7%) and the Middle East and South Asia (0.8%), while the percentage representation of North America and Western Europe remained at the same level.

# PROFESSIONAL AND HIGHER-CATEGORY STAFF BY AREA STAFF SUBJECT TO GEOGRAPHICAL DISTRIBUTION (total numbers)