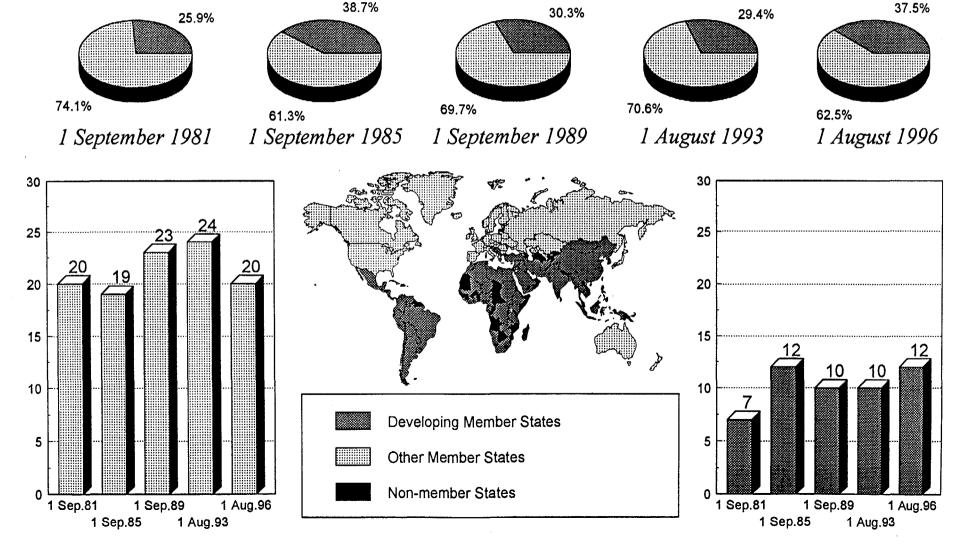

## • REPRESENTATION OF MEMBER STATES BELONGING TO THE GROUP OF 77 ON THE SECRETARIAT STAFF

Professional and higher-category staff from Member States belonging to the Group of 77 and from other Member States (total numbers and percentages) Annex XII

Senior staff (i.e. Directors and Deputy Directors General) from Member States belonging to the Group of 77 and from other Member States Annex XIII

Staff by type of contract Annex XIV