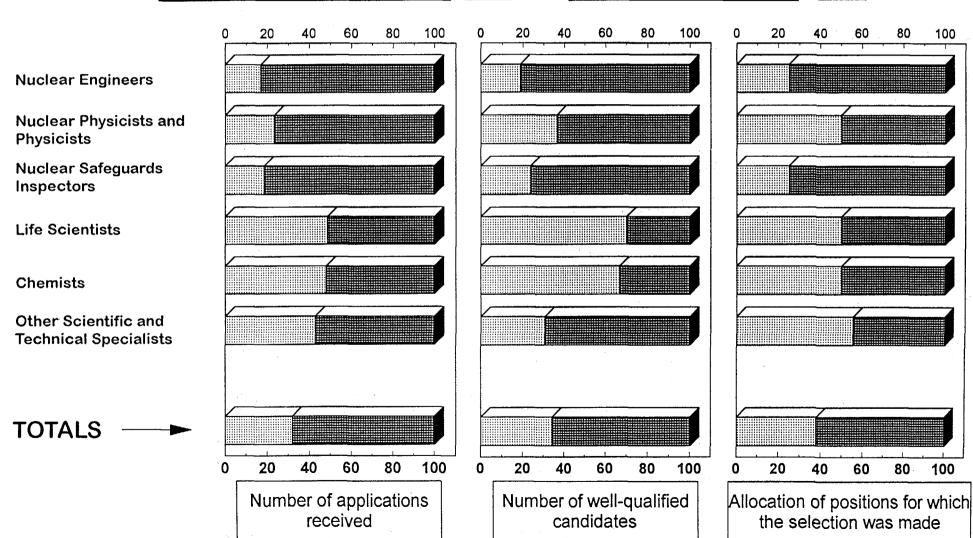

#### Closing date for the submission of applications

23. The closing date for the submission of applications is normally four months from the date of issue of the vacancy notice for advertised posts in the Professional and higher categories (as prescribed in paragraph 48 of Part II, Section 3 of the Administrative Manual). The Secretariat, acknowledging the difficulties encountered by some Member States in circulating information regarding vacant posts to their national recruitment sources within a short time, has in the past accepted applications received after the closing date in order to ensure that all interested candidates were considered in the competitive process, with a view to securing employees of the highest standards of efficiency, technical competence, and integrity. However, in judgment No. 1549 dated 11 July 1996 the Administrative Tribunal of the International Labour Organisation, considering a complaint filed by a former Agency staff member who had applied unsuccessfully for a Director post, stated that announced

closing dates should be scrupulously observed and that an organization should announce a new closing date in cases where it wanted to consider late applicants. Consequently, the Secretariat, although recognizing the need for flexibility in dealing with closing dates, urges governments and Permanent Missions to request from their national recruitment centers and from individual applicants the transmission of applications for advertised vacant posts before the closing date.