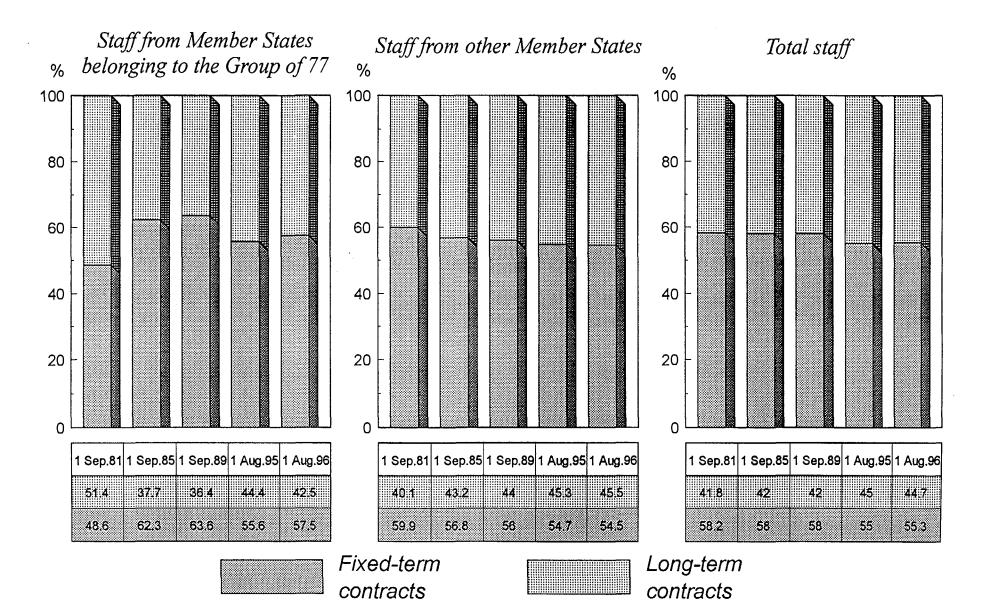

notices by country

Annex XI Staff by type of contract

Senior staff (i.e. Directors and Deputy Directors General) from Member States belonging to the Group of 77 and from other Member States Annex XIII

Staff by type of contract Annex XIV