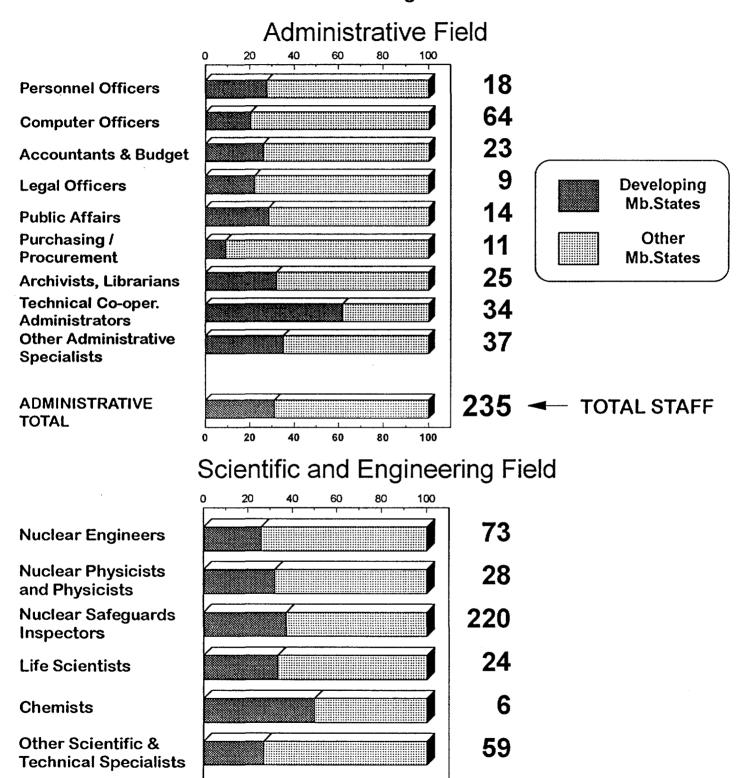

of appointment or request an initial within-grade step increase in order to match their current salary.