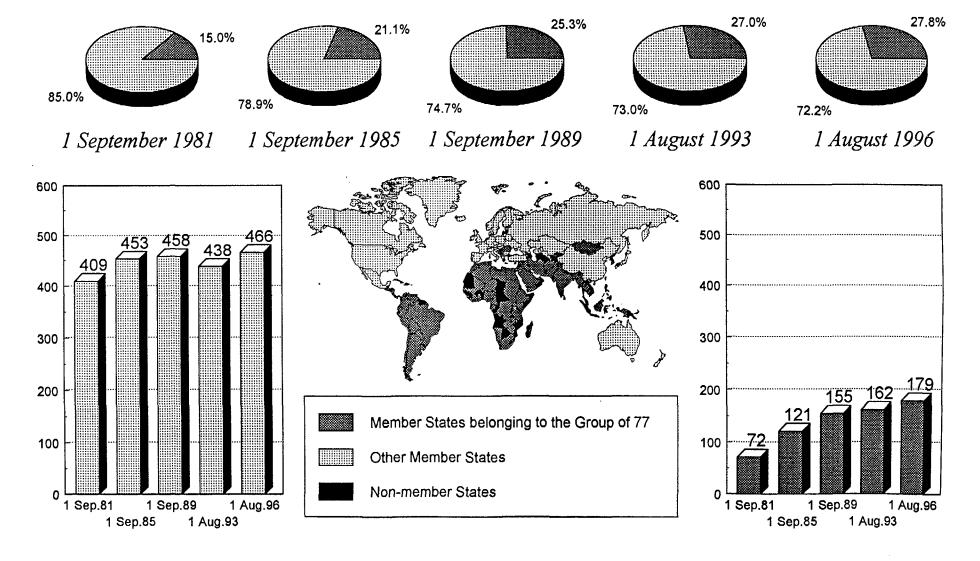

### Statistical data and review of progress

6. In the statistical part of this document, Annexes I to V contain staffing data by area and country for all Member States; Annexes VI to XI focus on the representation of developing countries on the Secretariat staff; and Annexes XII to XIV contain statistics on staff drawn from countries belonging to the Group of 77. In most cases, the reference date is 1 August 1996. Information relating to the staffing situation at four other reference dates (1 September 1981, 1 September 1985, 1 September 1989 and 1 August 1993) is also given in order that trends in the composition of the Agency's staff over a four-year period (as specified in resolution GC(XXXVII)/RES/621) may be assessed.

12. During the period between 2 September 1981 and 1 August 1996, the percentage of the staff drawn from Latin America and Africa increased significantly, whereas the percentage of the staff drawn from North America, Western Europe and Eastern Europe declined significantly; the percentage of the staff drawn from the Middle East and South Asia increased significantly between 1981 and 1993 and then declined slightly; the percentage of the staff drawn from South East Asia and the Pacific increased between 1981 and 1989 and then remained at the 1989 level; there was no significant change in the percentage of the staff drawn from the Far East (see Annex II). Between 2 August 1995 and 1 August 1996, there was a slight increase in the percentage representation of Latin America (0.5%), Africa (0.8%) and the Far East (0.5%) and a slight decrease in the percentage representation of Eastern Europe (0.7%) and the Middle East and South Asia (0.8%), while the percentage representation of North America and Western Europe remained at the same level.

### (c) Progress with regard to staff drawn from developing countries

- 13. There was an increase (0.8%) in the percentage representation of developing Member States during the period from 2 August 1995 to 1 August 1996. As can be seen from Annex VI, the percentage representation of developing Member States almost doubled during the period 2 September 1981-1 August 1996, increasing from 16.6% to 32.6% in 15 years. Most of this increase (from 16.6% to 29.0%) occurred during the period 1981-1989, during which the total number of staff in the Professional and higher categories increased by 132 (see paragraph 11 above). However, the percentage representation of developing Member States on the staff of the Secretariat during the seven-year period 2 September 1989-1 August 1996, during which the total number of staff in the Professional and higher categories increased by 32, increased more rapidly than during the previous eight-year period 1981-1989.
- 14. There was a 7.2% increase (from 30.3% to 37.5%) in the representation of developing Member States at senior levels (Directors and Deputy Directors General) during the period 2 August 1995-1 August 1996 (as can be seen from Annex VII, the increase was from 25.9% to 37.5% during the period September 1981-August 1996). However, three candidates from Member States that are not developing countries and one candidate from a developing Member State who have been recommended for appointment at a senior level as of 1 August 1996 are not yet on board. Should they join the Agency on the agreed dates of entry on duty, the percentage representation of developing Member States at the end of September will be 35.3% a 5.0% increase compared to 1 August 1995.