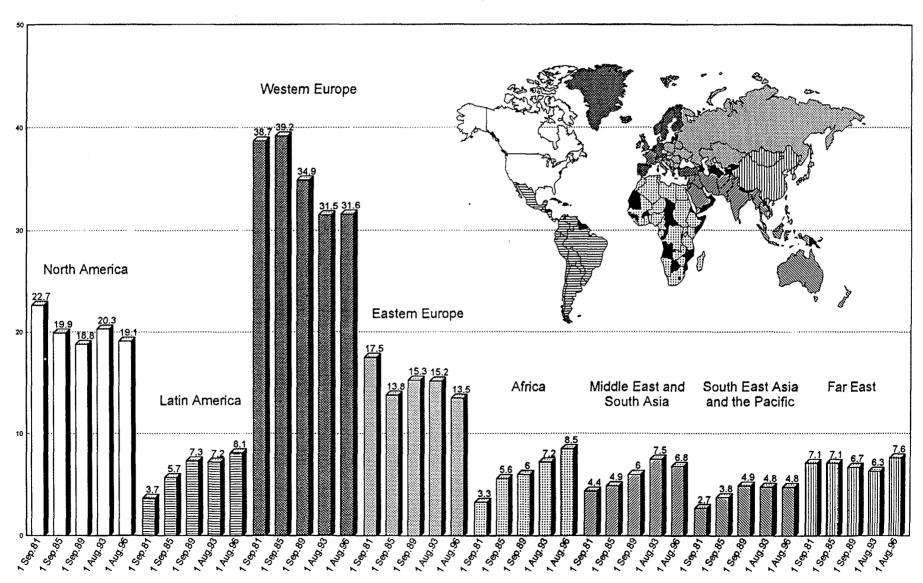

#### (b) General observations on the staffing situation and distribution of staff by area

11. As can be seen from Annex I, the total number of staff in the Professional and higher categories increased by 45 during the three-year period between 2 August 1993 and 1 August 1996 and by 32 during the seven-year period between 2 September 1989 and 1 August 1996, whereas during the eight-year period between 2 September 1981 and 1 September 1989 it increased by 132. Between 2 August 1995 and 1 August 1996, the total number of staff in the Professional and higher categories increased by 23. The increase in the total number of staff in the Professional and higher categories during the past year was due to a decrease in the number of vacant posts subject to geographical distribution - a number which had been high in the past as many posts had been kept vacant for financial reasons.

12. During the period between 2 September 1981 and 1 August 1996, the percentage of the staff drawn from Latin America and Africa increased significantly, whereas the percentage of the staff drawn from North America, Western Europe and Eastern Europe declined significantly; the percentage of the staff drawn from the Middle East and South Asia increased significantly between 1981 and 1993 and then declined slightly; the percentage of the staff drawn from South East Asia and the Pacific increased between 1981 and 1989 and then remained at the 1989 level; there was no significant change in the percentage of the staff drawn from the Far East (see Annex II). Between 2 August 1995 and 1 August 1996, there was a slight increase in the percentage representation of Latin America (0.5%), Africa (0.8%) and the Far East (0.5%) and a slight decrease in the percentage representation of Eastern Europe (0.7%) and the Middle East and South Asia (0.8%), while the percentage representation of North America and Western Europe remained at the same level.

# PROFESSIONAL AND HIGHER-CATEGORY STAFF BY AREA STAFF SUBJECT TO GEOGRAPHICAL DISTRIBUTION (percentages)