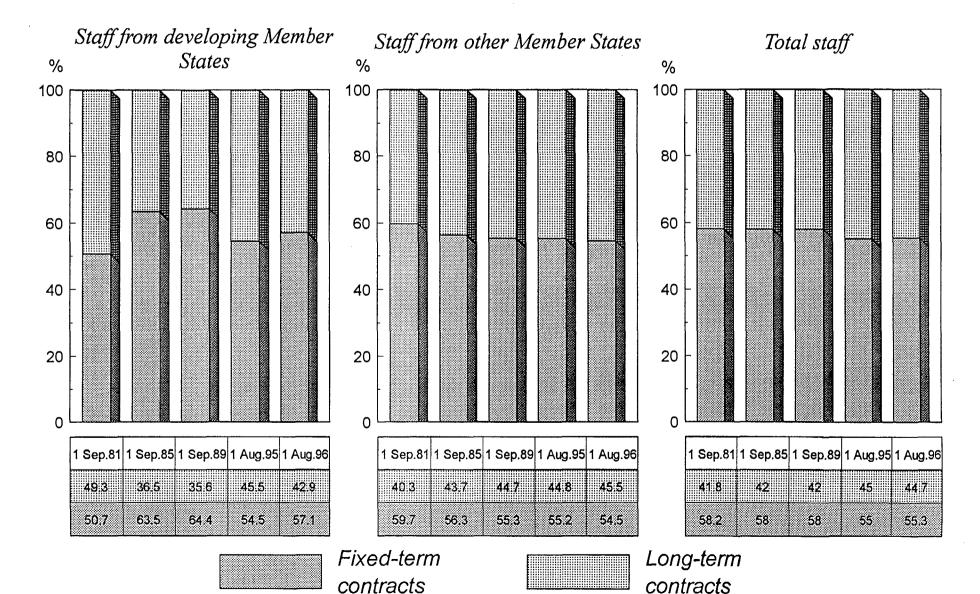

### Statistical data and review of progress

6. In the statistical part of this document, Annexes I to V contain staffing data by area and country for all Member States; Annexes VI to XI focus on the representation of developing countries on the Secretariat staff; and Annexes XII to XIV contain statistics on staff drawn from countries belonging to the Group of 77. In most cases, the reference date is 1 August 1996. Information relating to the staffing situation at four other reference dates (1 September 1981, 1 September 1985, 1 September 1989 and 1 August 1993) is also given in order that trends in the composition of the Agency's staff over a four-year period (as specified in resolution GC(XXXVII)/RES/621) may be assessed.