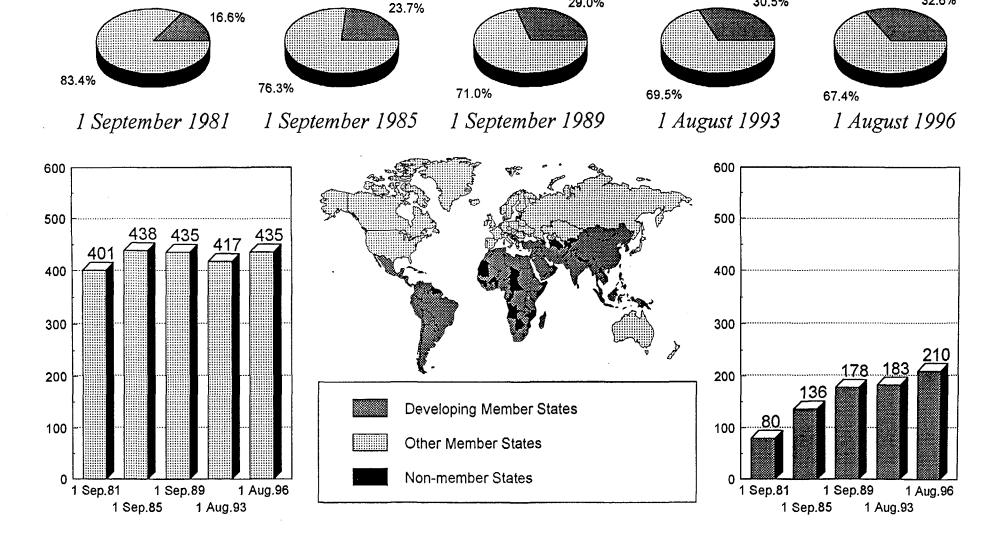

12. During the period between 2 September 1981 and 1 August 1996, the percentage of the staff drawn from Latin America and Africa increased significantly, whereas the percentage of the staff drawn from North America, Western Europe and Eastern Europe declined significantly; the percentage of the staff drawn from the Middle East and South Asia increased significantly between 1981 and 1993 and then declined slightly; the percentage of the staff drawn from South East Asia and the Pacific increased between 1981 and 1989 and then remained at the 1989 level; there was no significant change in the percentage of the staff drawn from the Far East (see Annex II). Between 2 August 1995 and 1 August 1996, there was a slight increase in the percentage representation of Latin America (0.5%), Africa (0.8%) and the Far East (0.5%) and a slight decrease in the percentage representation of Eastern Europe (0.7%) and the Middle East and South Asia (0.8%), while the percentage representation of North America and Western Europe remained at the same level.

### (c) Progress with regard to staff drawn from developing countries

- 13. There was an increase (0.8%) in the percentage representation of developing Member States during the period from 2 August 1995 to 1 August 1996. As can be seen from Annex VI, the percentage representation of developing Member States almost doubled during the period 2 September 1981-1 August 1996, increasing from 16.6% to 32.6% in 15 years. Most of this increase (from 16.6% to 29.0%) occurred during the period 1981-1989, during which the total number of staff in the Professional and higher categories increased by 132 (see paragraph 11 above). However, the percentage representation of developing Member States on the staff of the Secretariat during the seven-year period 2 September 1989-1 August 1996, during which the total number of staff in the Professional and higher categories increased by 32, increased more rapidly than during the previous eight-year period 1981-1989.
- 14. There was a 7.2% increase (from 30.3% to 37.5%) in the representation of developing Member States at senior levels (Directors and Deputy Directors General) during the period 2 August 1995-1 August 1996 (as can be seen from Annex VII, the increase was from 25.9% to 37.5% during the period September 1981-August 1996). However, three candidates from Member States that are not developing countries and one candidate from a developing Member State who have been recommended for appointment at a senior level as of 1 August 1996 are not yet on board. Should they join the Agency on the agreed dates of entry on duty, the percentage representation of developing Member States at the end of September will be 35.3% a 5.0% increase compared to 1 August 1995.

## • REPRESENTATION OF DEVELOPING MEMBER STATES ON THE SECRETARIAT STAFF

Annex VI Professional and higher-category staff from developing Member States and from

other Member States (total numbers and percentages)

Annex VII Senior staff (i.e. Directors and Deputy Directors General) from developing Member

States and from other Member States (total numbers and percentages)

Annex VIII Staff from developing Member States and from other Member States by main group of