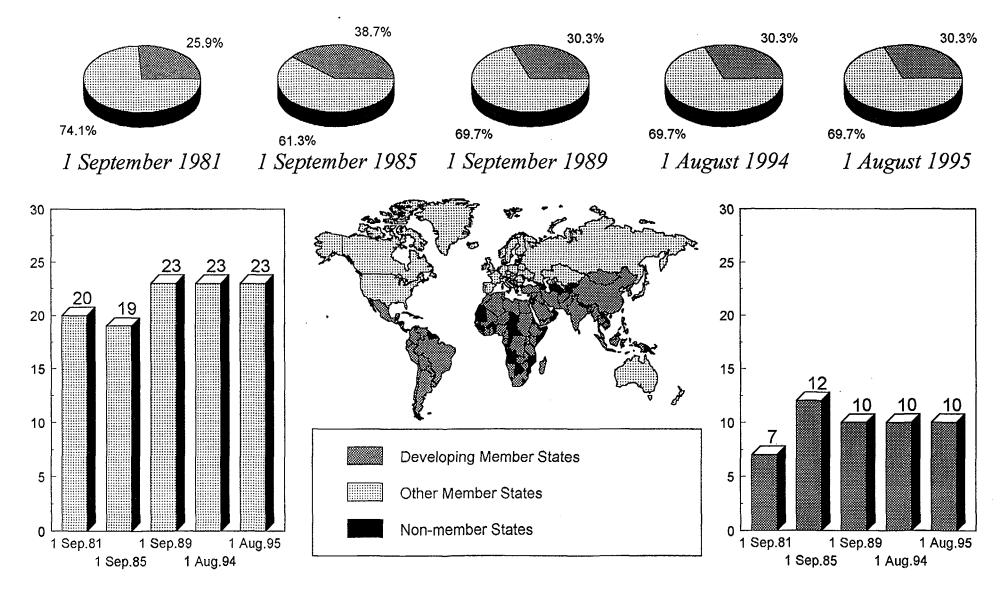

# • REPRESENTATION OF MEMBER STATES BELONGING TO THE GROUP OF 77 ON THE SECRETARIAT STAFF

Annex XII Professional and higher-category staff from Member States belonging to the Group of

77 and from other Member States (total numbers and percentages)

Annex XIII Senior staff (i.e. Directors and Deputy Directors General) from Member States

belonging to the Group of 77 and from other Member States

Annex XIV Staff by type of contract