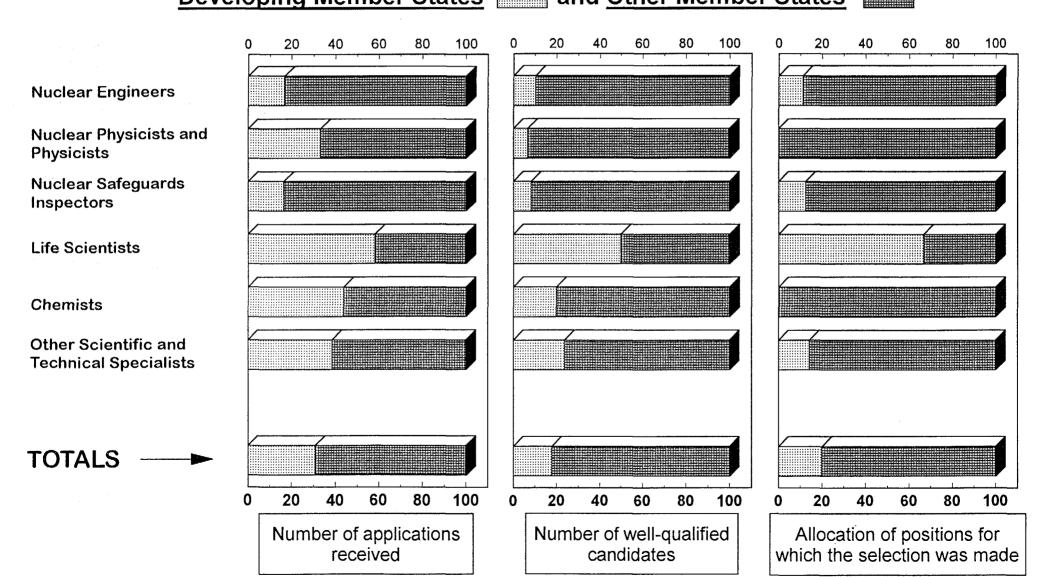

### PROFESSIONAL AND HIGHER-GATEGORY STAFF SUBJECT TO GEOGRAPHICAL DISTRIBUTION

### DATA BY AREA AND COUNTRY (ALL MEMBER STATES)

Annex I Professional and higher-category staff by area and country

Annex II Page 1: Professional and higher-category staff by area (total numbers)

Page 2: Professional and higher-category staff by area (percentages)

Annex III Appointments and separations by area and country

Annex IV Professional and higher-category staff by area and country (Department of

Safeguards)

Annex V Professional and higher-category staff not subject to geographical distribution holding