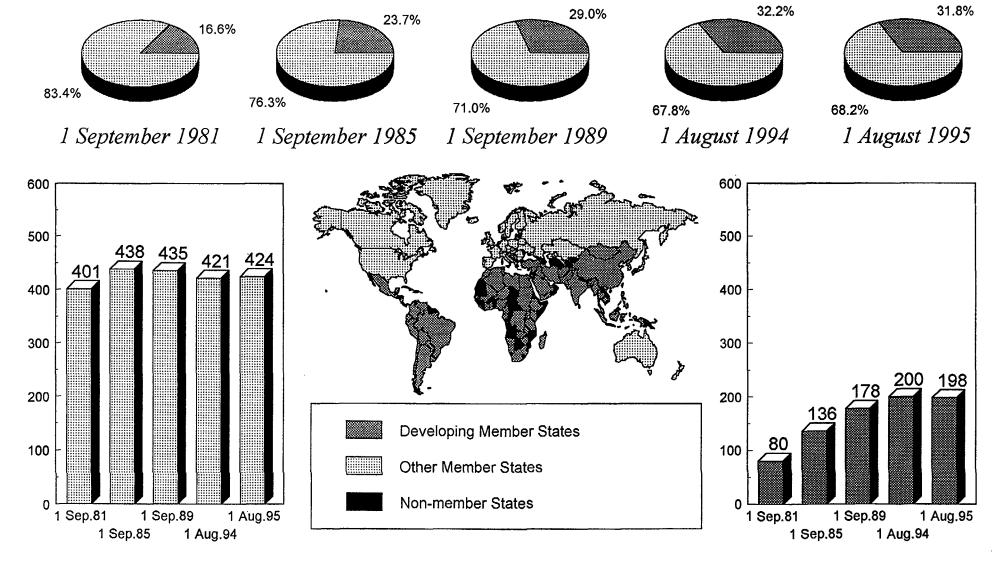

#### (c) Progress with regard to staff drawn from developing countries

- 15. There was a slight decrease (0.4%) in the percentage representation of developing Member States during the period between 2 August 1994 and 1 August 1995. However, six candidates from developing Member States who have been selected for appointment as of 1 August 1995 are not yet on board. Should they join the Agency on the agreed dates of entry on duty, the percentage representation of developing Member States at the end of September will be 32.3% a 0.1% increase compared to the 1 August 1994 level. As can be seen from Annex VI, the percentage representation of developing Member States increased over the period 2 September 1981-1 August 1995 from 16.6% to 31.8% an increase of close to 100% in 14 years. Most of this increase (from 16.6% in 1981 to 29.0% in 1989) occurred during the period 1981-89, during which the total number of staff members in the Professional and higher categories increased by 132 (see para. 13 above). The relative stability since 1989 in the representation both of developing and of other Member States on the staff of the Secretariat is due to the fact that most recruitment has been for the purpose of replacing staff members who have left the Agency.
- 16. There were no changes in the representation of developing Member States at senior levels (Directors and Deputy Directors General) during the period August 1994-August 1995. As can be seen from Annex VII, the increase was from 25.9% to 30.3% over the period September 1981-August 1995.
- 17. During the period August 1994 August 1995, 68 persons separated from and 69 were appointed to posts subject to geographical distribution a net increase of one. Of those who separated from such posts, 20 or 29.4% were nationals of developing Member States. Of the appointees, 18 or 26.1% were nationals of developing Member States (see Annex III).

Studies of the Consultative Committee on Administrative Questions have shown that there is a gap of some 30-50% between the remuneration level of UN Common System organizations and those of other international organizations and of public and private organizations in the comparator country (the USA).

### The government sponsorship practice

22. The government sponsorship practice has existed since the Agency's inception over thirty years ago. At that time the Agency was in particular need of qualified technical staff, and the Board of Governors therefore called upon Member States to put forward competent candidates from their national civil services or semi-public organizations, where the required qualifications could be found, so as to secure "employees of the highest standards of efficiency, technical competence, and integrity", as prescribed by Article VII.D of the Agency's Statute. From being primarily a necessary recruitment instrument at the outset, the government sponsorship practice developed over the years and became also a useful instrument for ascertaining that a candidate's credentials are correct and that any facts known to national authorities which might cast doubts on a candidate's integrity are brought to the attention of the Agency. At the same time, however, the government sponsorship practice has on occasions made it more difficult for the Director General to appoint the best qualified candidates and to implement the General Conference resolutions relating to the representation of developing countries and of women in the Secretariat. During the past ten years, for instance, the Agency has been denied the services of 39 well-qualified applicants, 16 of them from developing Member States, for lack of government sponsorship. Although governments and Permanent Missions may have an interest in a particular vacancy, for which they have transmitted applications from their nationals, the government sponsorship practice should not, in the Secretariat's view, be taken to mean that a Member State can approve or veto the appointment of a particular candidate. Rather, it should be seen as a means of helping the Agency to obtain a sufficient number of applications from suitably qualified candidates and to verify the candidates' credentials and integrity. The final decision to appoint a particular candidate to a given post should at all times be the prerogative of the Director General.

### REPRESENTATION OF DEVELOPING MEMBER STATES ON THE SECRETARIAT STAFF

Annex VI Professional and higher-category staff from developing Member States and from

other Member States (total numbers and percentages)

Annex VII Senior staff (i.e. Directors and Deputy Directors General) from developing Member

States and from other Member States (total numbers and percentages)

Annex VIII Staff from developing Member States and from other Member States by occupational