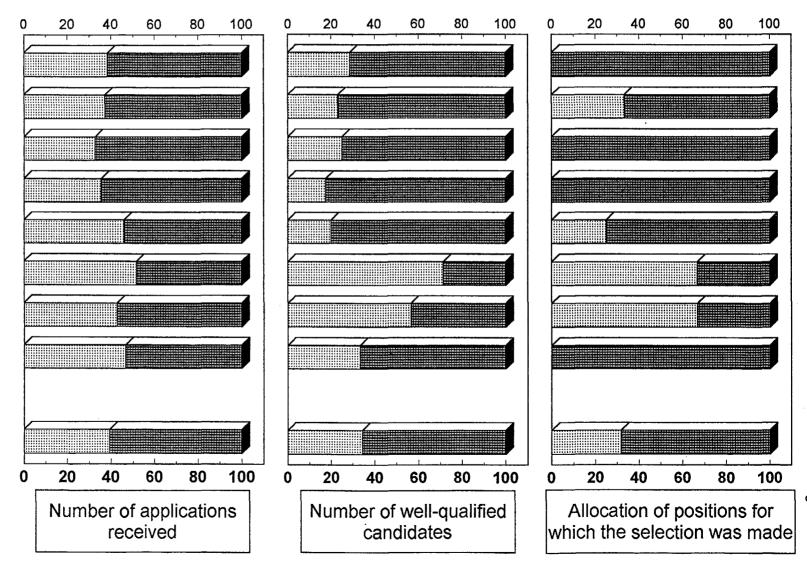

### PROFESSIONAL AND HIGHER-GATEGORY STAFF SUBJECT TO GEOGRAPHICAL DISTRIBUTION

### DATA BY AREA AND COUNTRY (ALL MEMBER STATES)

Annex I Professional and higher-category staff by area and country

Annex II Page 1: Professional and higher-category staff by area (total numbers)

Page 2: Professional and higher-category staff by area (percentages)

Annex III Appointments and separations by area and country

Annex IV Professional and higher-category staff by area and country (Department of

Safeguards)

Annex V Professional and higher-category staff not subject to geographical distribution holding