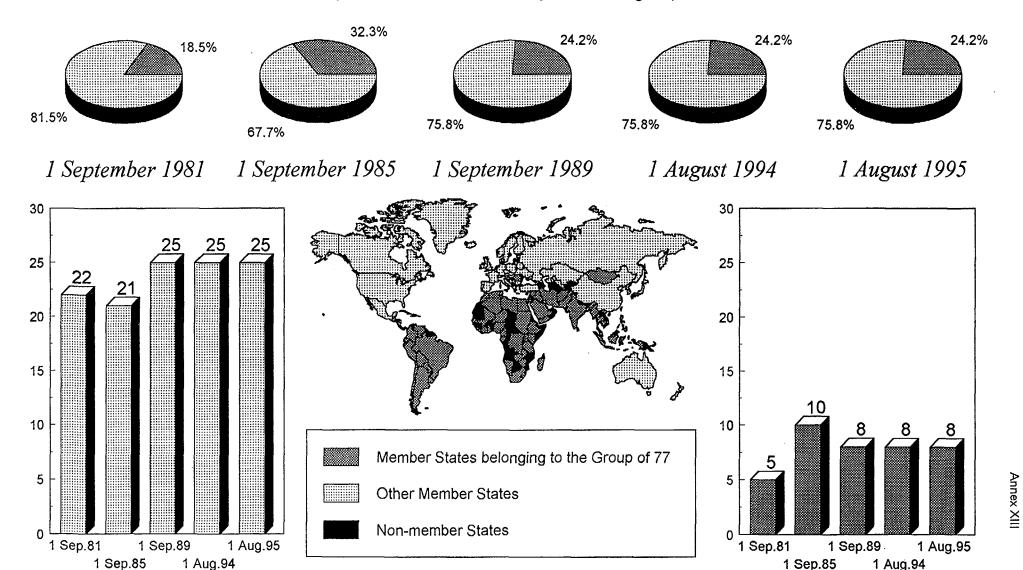

# • REPRESENTATION OF MEMBER STATES BELONGING TO THE GROUP OF 77 ON THE SECRETARIAT STAFF

Annex XII Professional and higher-category staff from Member States belonging to the Group of

77 and from other Member States (total numbers and percentages)

Annex XIII Senior staff (i.e. Directors and Deputy Directors General) from Member States

belonging to the Group of 77 and from other Member States

Annex XIV Staff by type of contract