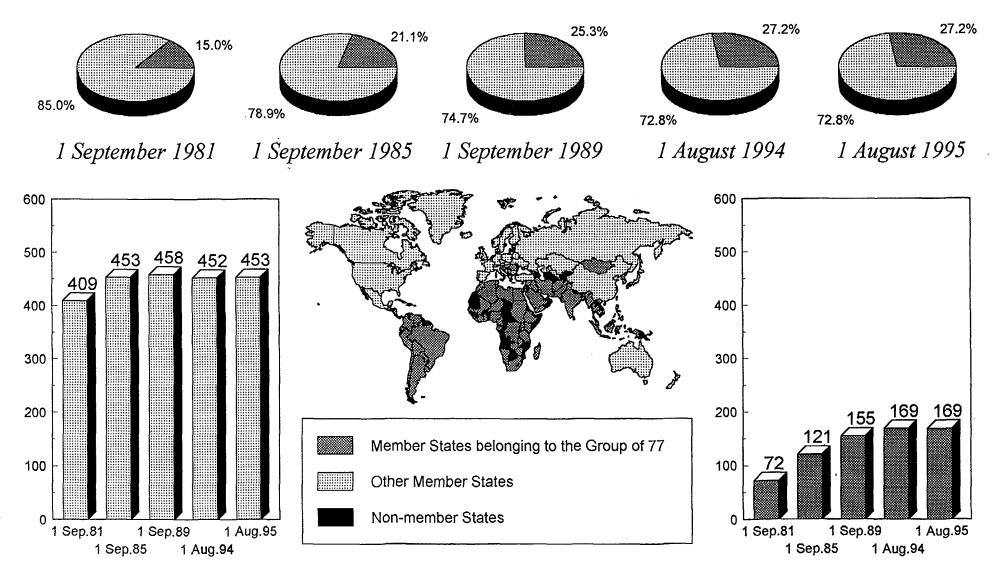

### REPRESENTATION OF DEVELOPING MEMBER STATES ON THE SECRETARIAT STAFF

Annex VI Professional and higher-category staff from developing Member States and from

other Member States (total numbers and percentages)

# • REPRESENTATION OF MEMBER STATES BELONGING TO THE GROUP OF 77 ON THE SECRETARIAT STAFF

Annex XII Professional and higher-category staff from Member States belonging to the Group of

77 and from other Member States (total numbers and percentages)