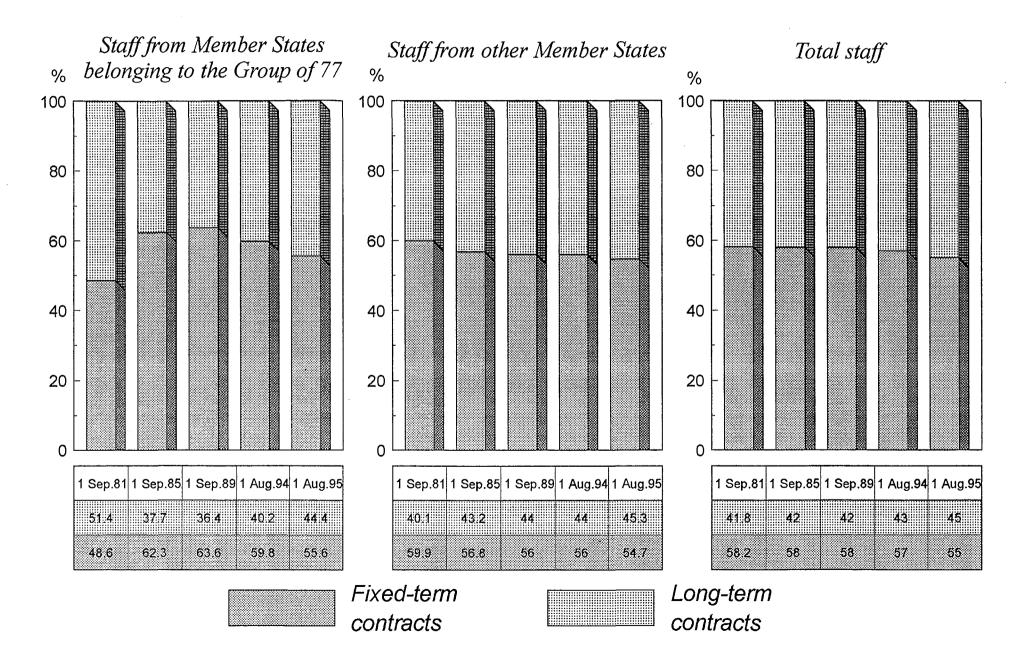

Annex XIII Senior staff (i.e. Directors and Deputy Directors General) from Member States

belonging to the Group of 77 and from other Member States

Annex XIV Staff by type of contract