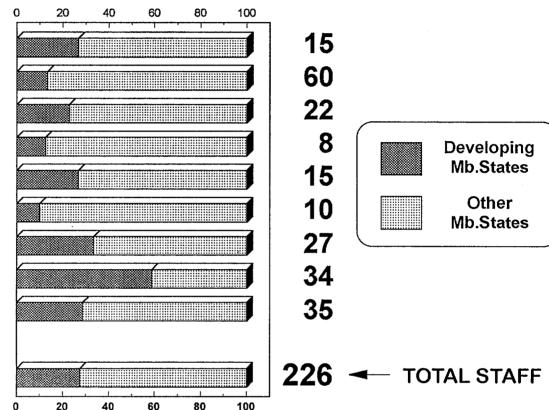

IONAL AND HIGHER-GATECORY STAFF SUBJECTION GEORGENABLICAL DISTRIBUTION

### Annexes VI to XI

# REPRESENTATION OF DEVELOPING MEMBER STATES ON THE SECRETARIAT STAFF

# PROFESSIONAL AND HIGHER-CATEGORY STAFF FROM DEVELOPING MEMBER STATES AND FROM OTHER MEMBER STATES STAFF SUBJECT TO GEOGRAPHICAL DISTRIBUTION

(total numbers and percentages)



# SENIOR STAFF (i.e. Directors and Deputy Directors General) FROM DEVELOPING MEMBER STATES AND FROM OTHER MEMBER STATES

### STAFF SUBJECT TO GEOGRAPHICAL DISTRIBUTION

(total numbers and percentages)



# PROFESSIONAL AND HIGHER-CATEGORY STAFF SUBJECT TO GEOGRAPHICAL DISTRIBUTION REPRESENTATION BY OCCUPATIONAL GROUP

### **Developing Member States and Other Member States**

Status date: 1 August 1995

### Administrative Field



ADMINISTRATIVE TOTAL



### Scientific and Engineering Field



# PROFESSIONAL AND HIGHER-CATEGORY STAFF SUBJECT TO GEOGRAPHICAL DISTRIBUTION

OUTSIDE APPLICATIONS FOR VACANT <u>ADMINISTRATIVE POSTS</u> FOR WHICH THE SELECTION HAS BEEN COMPLETED (2 August 1994 - 1 August 1995)

Developing Member States and Other Member States

Personnel Officers

**Computer Officers** 

**Accountants & Budget** 

**Public Affairs** 

**Purchasing / Procurement** 

**Archivists, Librarians** 

Technical Co-operation Administrators Other Administrative Specialists

TOTALS ---



# PROFESSIONAL AND HIGHER-CATEGORY STAFF SUBJECT TO GEOGRAPHICAL DISTRIBUTION

OUTSIDE APPLICATIONS FOR VACANT <u>SCIENTIFIC AND ENGINEERING POSTS</u> FOR WHICH THE SELECTION HAS BEEN COMPLETED (2 August 1994 - 1 August 1995)

Developing Member States and