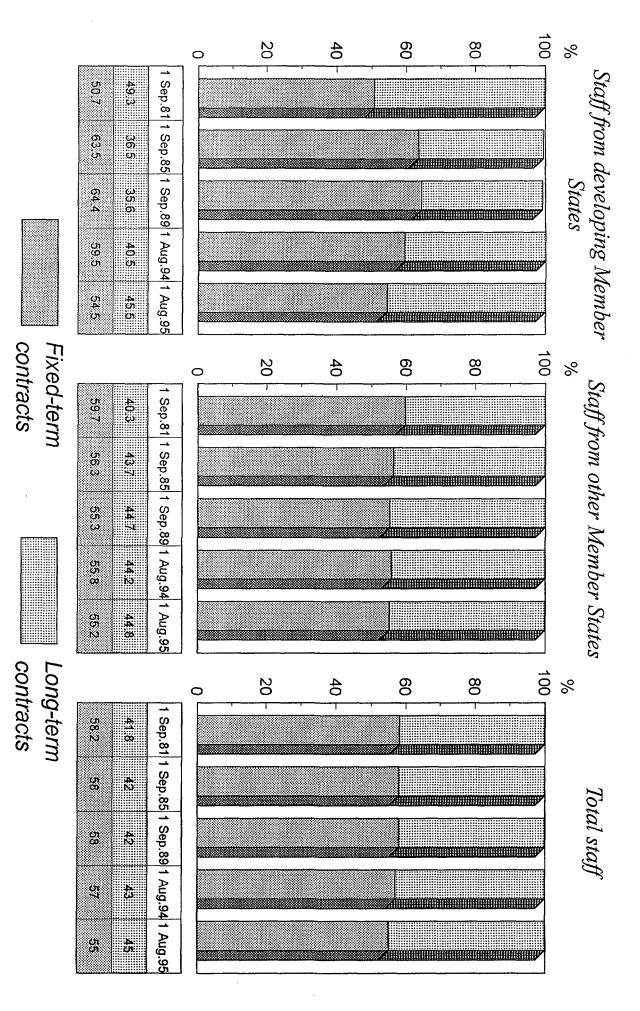

| 0      | 3    | 3                                       |
| SWEDEN              | 0      | 2    | 2                                       |
| UK                  | 2      | 41   | 43                                      |
| UKRAINE             | 0      | 3    | 3                                       |
| USA                 | 4      | 65   | 69                                      |
|                     |        |      | *************************************** |
| TOTAL               | 9      | 145  | 154                                     |

### GRAND TOTAL

| COUNTRIES | FEMALE | MALE | TOTAL |
|-----------|--------|------|-------|
| 38        | 12     | 189  | 201   |

# PROFESSIONAL AND HIGHER-CATEGORY STAFF BY TYPE OF CONTRACT

# STAFF SUBJECT TO GEOGRAPHICAL DISTRIBUTION



### 

## Annexes XII to XIV

# REPRESENTATION OF MEMBER STATES BELONGING TO THE GROUP OF 77 ON THE SECRETARIAT STAFF

# PROFESSIONAL AND HIGHER-CATEGORY STAFF FROM MEMBER STATES BELONGING TO THE GROUP OF 77 AND FROM OTHER MEMBER STATES STAFF SUBJECT TO GEOGRAPHICAL DISTRIBUTION

(total numbers and percentages)



# SENIOR STAFF (i.e. Directors and Deputy Directors General) FROM MEMBER STATES BELONGING TO THE GROUP OF 77 AND FROM OTHER MEMBER STATES

### STAFF SUBJECT TO GEOGRAPHICAL DISTRIBUTION

(total numbers and percentages)



### PROFESSIONAL AND HIGHER-CATEGORY STAFF BY TYPE OF CONTRACT

### STAFF SUBJECT TO GEOGRAPHICAL DISTRIBUTION