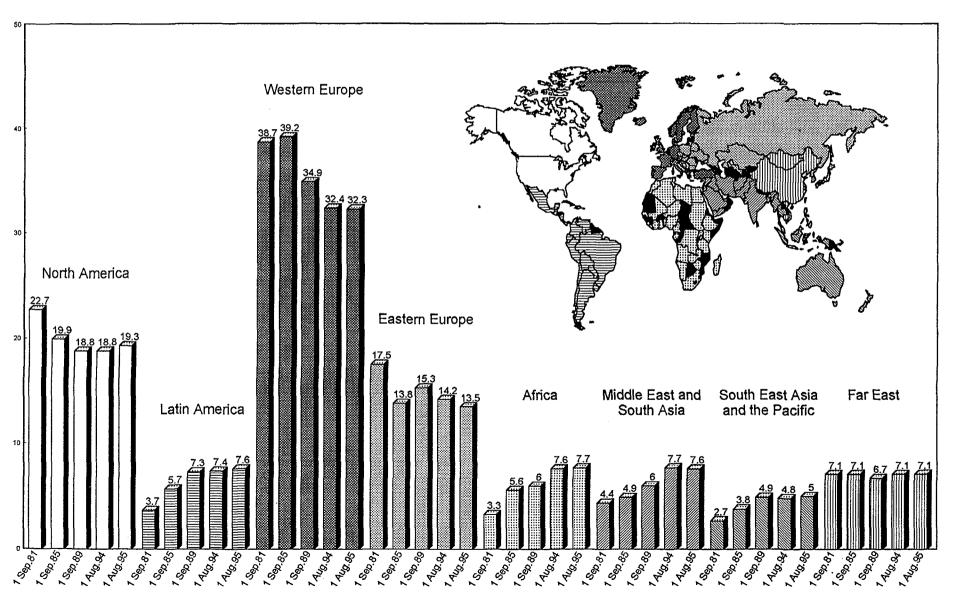

14. During the period between 2 September 1981 and 1 August 1994, the percentage of staff drawn from Latin America, Africa, the Middle East and South Asia, and South East Asia and the Pacific increased significantly, whereas the percentage of staff drawn from North America, Western Europe and Eastern Europe declined. There have been no significant changes in the distribution of staff by area in 1995, but rather a confirmation of the trends observed in previous years for most areas, with the exceptions of a slight increase in the percentage representation of North America and a slight decrease in the percentage representation of the Middle East and South Asia.

#### (c) Progress with regard to staff drawn from developing countries

- 15. There was a slight decrease (0.4%) in the percentage representation of developing Member States during the period between 2 August 1994 and 1 August 1995. However, six candidates from developing Member States who have been selected for appointment as of 1 August 1995 are not yet on board. Should they join the Agency on the agreed dates of entry on duty, the percentage representation of developing Member States at the end of September will be 32.3% a 0.1% increase compared to the 1 August 1994 level. As can be seen from Annex VI, the percentage representation of developing Member States increased over the period 2 September 1981-1 August 1995 from 16.6% to 31.8% an increase of close to 100% in 14 years. Most of this increase (from 16.6% in 1981 to 29.0% in 1989) occurred during the period 1981-89, during which the total number of staff members in the Professional and higher categories increased by 132 (see para. 13 above). The relative stability since 1989 in the representation both of developing and of other Member States on the staff of the Secretariat is due to the fact that most recruitment has been for the purpose of replacing staff members who have left the Agency.
- 16. There were no changes in the representation of developing Member States at senior levels (Directors and Deputy Directors General) during the period August 1994-August 1995. As can be seen from Annex VII, the increase was from 25.9% to 30.3% over the period September 1981-August 1995.
- 17. During the period August 1994 August 1995, 68 persons separated from and 69 were appointed to posts subject to geographical distribution a net increase of one. Of those who separated from such posts, 20 or 29.4% were nationals of developing Member States. Of the appointees, 18 or 26.1% were nationals of developing Member States (see Annex III).