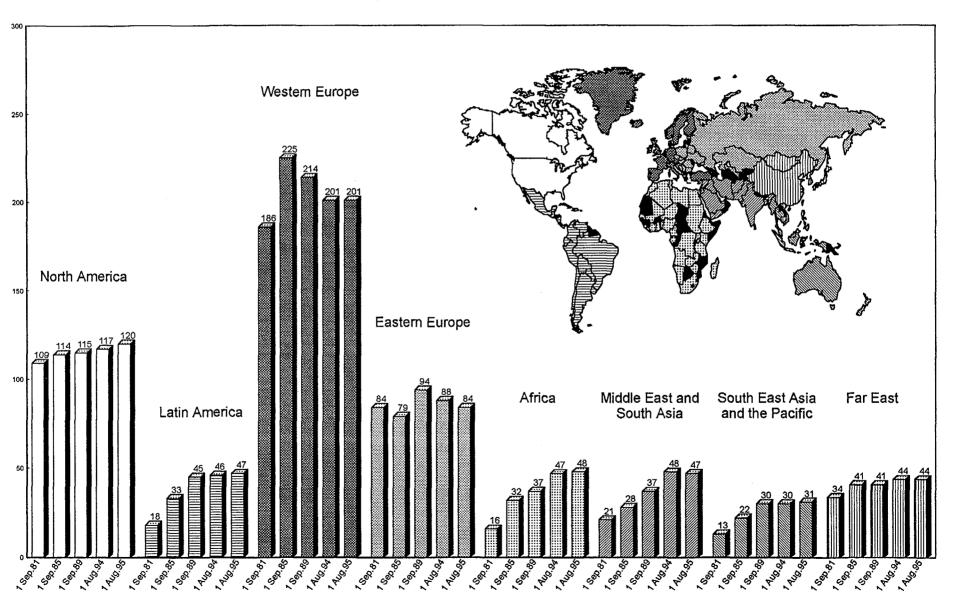

14. During the period between 2 September 1981 and 1 August 1994, the percentage of staff drawn from Latin America, Africa, the Middle East and South Asia, and South East Asia and the Pacific increased significantly, whereas the percentage of staff drawn from North America, Western Europe and Eastern Europe declined. There have been no significant changes in the distribution of staff by area in 1995, but rather a confirmation of the trends observed in previous years for most areas, with the exceptions of a slight increase in the percentage representation of North America and a slight decrease in the percentage representation of the Middle East and South Asia.

#### (c) Progress with regard to staff drawn from developing countries

- 15. There was a slight decrease (0.4%) in the percentage representation of developing Member States during the period between 2 August 1994 and 1 August 1995. However, six candidates from developing Member States who have been selected for appointment as of 1 August 1995 are not yet on board. Should they join the Agency on the agreed dates of entry on duty, the percentage representation of developing Member States at the end of September will be 32.3% a 0.1% increase compared to the 1 August 1994 level. As can be seen from Annex VI, the percentage representation of developing Member States increased over the period 2 September 1981-1 August 1995 from 16.6% to 31.8% an increase of close to 100% in 14 years. Most of this increase (from 16.6% in 1981 to 29.0% in 1989) occurred during the period 1981-89, during which the total number of staff members in the Professional and higher categories increased by 132 (see para. 13 above). The relative stability since 1989 in the representation both of developing and of other Member States on the staff of the Secretariat is due to the fact that most recruitment has been for the purpose of replacing staff members who have left the Agency.
- 16. There were no changes in the representation of developing Member States at senior levels (Directors and Deputy Directors General) during the period August 1994-August 1995. As can be seen from Annex VII, the increase was from 25.9% to 30.3% over the period September 1981-August 1995.
- 17. During the period August 1994 August 1995, 68 persons separated from and 69 were appointed to posts subject to geographical distribution a net increase of one. Of those who separated from such posts, 20 or 29.4% were nationals of developing Member States. Of the appointees, 18 or 26.1% were nationals of developing Member States (see Annex III).

### PROFESSIONAL AND HIGHER-CATEGORY STAFF BY AREA AND COUNTRY

| COUNTRIES (tentatively arranged by | 1 SEPTEMBER<br>1981 | 1 SEPTEMBER<br>1985 | 1 SEPTEMBER<br>1989 |              |            | ,                                                | 1 Aug      | ust 19:  | 94         |             |       |                                                  | _        |              | 1 Aug      | ust 19 | 995                                              |                |                 | СОМ          | PARE    | OT O   |
|------------------------------------|---------------------|---------------------|---------------------|--------------|------------|--------------------------------------------------|------------|----------|------------|-------------|-------|--------------------------------------------------|----------|--------------|------------|--------|--------------------------------------------------|----------------|-----------------|--------------|---------|--------|
| geographical area)                 | TOTAL               | TOTAL               | TOTAL               | DDG          | D          | P-5                                              | P-4        | P-3      | P-2        | P-1         | TOTAL | DDG                                              | D        | P-5          | P-4        | P-3    | P-2                                              | P-1            | TOTAL           | 1981         | 1985    | 1989   |
| NORTH AMERICA                      |                     |                     |                     |              |            |                                                  |            |          |            |             |       |                                                  |          |              |            |        |                                                  |                |                 |              |         |        |
| CANADA                             | 18                  | 18                  | 19                  | -            | _          | 2                                                | 12         | 1        | 1          | -           | 16    | ۱ -                                              | -        | 2            | 10         | 2      | 1                                                | _              | 15              | -3           | -3      | -4     |
| USA                                | 91                  | 96                  | 96                  | 1 1          | 3          | 30*                                              | 38         | 22       | 7          | -           | 101   | 1 1                                              | 3»       | 29*          | 42         | 24     | 6                                                | -              | 105             | +14          | +9      | +9     |
| TOTAL AREA                         | 109                 | 114                 | 115                 | 1            | 3          | 32                                               | 50         | 23       | 8          | -           | 117   | 1                                                | 3        | 31           | 52         | 26     | 7                                                | -              | 120             | +11          | +6      | +5     |
| LATIN AMERICA                      | 100                 |                     |                     | <u> </u>     |            |                                                  |            |          |            |             |       | <del>                                     </del> |          |              |            | -      | <del>                                     </del> | 1              |                 |              |         |        |
| ARGENTINA                          | 4                   | 3                   | 4                   | ۱ ـ          |            | 3*                                               | 1          | _        | _          | _           | 4     | _                                                | _        | 3*           | 1          | 1      | _                                                | _              | 5               | +1           | +2      | +1     |
| BOLIVIA                            | 1 7                 | 3                   | 4                   | 1 _          | _          | 1                                                | 2          | 1        | _          | _           | 4     | l _                                              | _        | 1            | 2          | Ιi     | _                                                | _              | 4               | +3           | +1      | _      |
| BRAZIL                             | 4                   | ) ğ                 | 8                   | _            | 1          | 1                                                | 1          | 3        | _          | _           | l 6   | _                                                | 1        | 1            | 2          | i      | _                                                | l -            | 5               | +1           | -4      | -3     |
| CHILE                              | 2                   | 2                   | 4                   | l _          |            | '                                                | 2          | Ž        | _          | _           | 4     |                                                  | <u>'</u> | <u>'</u>     | 2          | 2      | _                                                |                | 4               | +2           | +2      | _      |
| COLOMBIA                           | 1                   | 1                   | 2                   | _            | _          | 1                                                | 1          | 2        | _          | _           | 4     | l _                                              | _        | 1            |            | 2      | _                                                |                | 3               | +2           | +2      | +1     |
| COSTA RICA                         | Ó                   | l ó                 | ō                   | _            | _          |                                                  | l <u>:</u> | _        | _          |             | Ιō    | l _                                              | _        | <u>'</u>     | _          | -      | _                                                |                | ۱ŏ              | 1 -          |         | ' /    |
| CUBA                               | Ŏ                   | ĭ                   | 4                   | l _          | _          | _                                                | _          | 3        | _          | _           | lš    |                                                  | _        | l _          | ١_         | 3      | _                                                |                | lš              | +3           | +2      | -1     |
| DOMINICAN REP.                     | 0                   | Ò                   | Ì                   | 1 -          | _          | 1 _                                              | _          |          | _          | _           | ۱ŏ    |                                                  |          | -            | _          | _      | ] _                                              |                | lŏ              | 1            | - 2     | _ ,    |
| ECUADOR                            | l ŏ                 | 1                   | 1 1                 | [            | _          | [                                                |            | 1        | _          | _           |       |                                                  | _        | _            | _          | 1      | -                                                | Ι              | l ĭ             | +1           | _       |        |
| EL SALVADOR                        | l ŏ                 | Ò                   | lό                  |              | _          |                                                  | _          | <u> </u> | _          | _           | lö    |                                                  | _        | _            |            | i      | _                                                |                | li              | 1 +1         | +1      | +1     |
| GUATEMALA                          | 0                   | 1                   | 0                   |              | _          | -                                                | 1          |          | _          | -           | 1 4   |                                                  | -        | _            | -          | '_     | -                                                | 1              | Ιi              | l ' <u>'</u> |         | _ '    |
| HAITI                              | l ò                 | Ö                   | Ö                   |              | _          | _                                                | <u>'</u>   |          | 1          | -           | 1     | l -                                              | _        | -            | _          | -      | 1                                                | '              | li              | +1           | +1      | +1     |
| JAMAICA                            | Ŏ                   | 0                   | 1                   | -            | -          | _                                                | 1          | 1 -      | <u> </u>   | _           | 1     | l -                                              | _        | _            | 1          | _      | <u>'</u>                                         |                | 1 1             | +1           | +1      | _ '    |
| MEXICO                             | 1                   | 5                   | 7                   | [            | 1          |                                                  |            | 5        | _          |             | 1 7   | [                                                | 1        | -            | 2          | 4      | ]                                                | -              | 7               | +6           | +2      | _      |
| NICARAGUA                          | Ó                   | Ö                   | ĺó                  | ] [          | <u> </u>   | 1 -                                              | '          | "        |            |             | lό    | 1 -                                              | _        | -            | -          | 7      | [                                                | 1              | Ιó              | 1 .0         | '2      |        |
| PANAMA                             | 1                   | 0                   | 0                   | 1 -          | 1          | ] [                                              | -          | 1 -      | Ī.         | _           | 1 4   | ]                                                | 1        | ]            | ]          | _      | -                                                | 1 -            | ) ĭ             | ]            | +1      | +1     |
| PARAGUAY                           | Ιό                  | 0                   | 0                   | -            | <u>'</u>   |                                                  | _          | _        |            | -           | Ιò    | -                                                | <u>'</u> | -            |            |        | -                                                | -              | Ιö              | i -          | _ ' '   | _ ' '  |
| PERU                               | 2                   | 3                   | 4                   | -            |            | 1 -                                              | 2          | 1        | 2          | -           | 5     |                                                  | _        |              | 3          | 1      | 2                                                | _              | l ĕ             | +4           | +3      | +2     |
| URUGUAY                            | 0                   | 1 1                 | 7                   | 1 -          | _          |                                                  |            | 1        | _          | -           | 1 1   | 1 ]                                              | -        | _            | 5          | 1      | -                                                | 1.             |                 | +1           | - 3     | . 2    |
| VENEZUELA                          | 1 1                 | 3                   | <u>ا</u>            |              | -          | _                                                | 4          | 2        | _          | _           | 3     | l -                                              | _        | _            | 1          | 2      | _                                                |                | lά              | +2           | _       | -1     |
| TOTAL AREA                         | 18                  | 33                  | 45                  | <del> </del> | 3          | 6                                                | 13         | 21       | 3          | -           | 46    | <del></del>                                      | 3        | 6            | 14         | 20     | 3                                                | 1              | 47              | +29          | +14     | +2     |
| WESTERN EUROPE                     | 10                  |                     | 40                  |              | <u> </u>   | <del>                                     </del> | 10         | 21       |            | <del></del> | 1 70  | <del></del>                                      | -        | <del>-</del> | 1-7-       | 20     | <del>                                     </del> | <u> </u>       | <del>- ''</del> | 1.23         | • • • • |        |
| AUSTRIA                            | 20                  | 17                  | 20                  | _ ا          | _          | 4*                                               | 3          | 12       | _          | _           | 19    | l _                                              |          | 4*           | 5          | 11     | _                                                | l _            | 20              | _            | +3      | !      |
| BELGIUM                            | 8                   | 9                   | 7                   | 1 _          | _          | 2                                                | 2          | 2        | _          | _           | 6     |                                                  | _        | 3            | l ĭ        | 2      |                                                  |                | 6               | -2           | -3      | -1     |
| CYPRUS                             | Ŏ                   | Ŏ                   | ĺó                  | _            | _          | _                                                | _          | _        | -          | _           | ۱ŏ    |                                                  | _        | _            | <u>'</u>   | -      |                                                  |                | lŏ              | -2           | _       | _ '    |
| DENMARK                            | 5                   | 4                   | 5                   |              |            | _                                                | _          |          | _          | _           | Ιŏ    |                                                  | _        | _            | _          | _      |                                                  |                | lő              | -5           | -4      | -5     |
| FINLAND                            | 6                   | 8                   | 6                   | _            | _          | 2                                                | 3          | _        | _          | _           | š     |                                                  | _        | 2            | 4          | _      | 1 -                                              | _              | ا ة<br>6        | ~            | -2      | i _    |
| FRANCE                             | 22                  | 29                  | 24                  | ١.           | 2          | 8*                                               | 9          | 4        | 1          | _           | 24    | _                                                | 2        | 8*           | 7          | 3      | 1                                                | _              | 21              | -1           | -8      | -3     |
| GERMANY                            | 42                  | 45                  | 46                  | ۱ ـ          | 2          | 17*                                              | 18         | 6        | <u> </u>   | _           | 43    | _                                                | 2        | 17*          | 15         | 7      | <u>'</u>                                         | l _            | 41              | -1           | -4      | -5     |
| GREECE                             | 5                   | 6                   | 5                   |              | 1          | 'i                                               | 1          | -        | _          | _           | 3     |                                                  | 1        | 1            | 1 1        | '_     | _                                                | _              | 3               | -2           | -3      | -2     |
| HOLY SEE                           | l ŏ                 | Ŏ                   | lŏ                  | ۱ ـ          | l <u>:</u> | _                                                | l <u>:</u> | l _      | _          | _           | ۱ŏ    | ١.                                               | <u> </u> |              | l <u>:</u> | _      | _                                                | _              | ١٥              | \            | _       |        |
| ICELAND                            | 1                   | 1 1                 | · i                 | l _          | ۱ ـ        | _                                                | _          | 1        | l <u>-</u> | _           | Ιĭ    | -                                                | _        | _            | _          | 1      | _                                                | <u>-</u>       | 1 1             | ١ ـ          | _       | _      |
| IRELAND                            | 2                   | 3                   | 2                   | _            | l _        | _                                                | 1          | i        | _          | _           | 2     | -                                                | _        | _            | 1          | 1      | _                                                | _              | 2               | _            | -1      | _      |
| ITALY                              | 17                  | 23                  | 22                  | l _          | 2          | 8                                                | 3          | 3        | 2          | l -         | 18    |                                                  | 2        | 7            | 4          | 2      | 3                                                | <b>-</b>       | 18              | +1           | -5      | -4     |
| LIECHTENSTEIN                      | Ö                   | 0                   | 0                   | ۱ ـ          | -          |                                                  | _          | _        | _          | ۱ ـ         | l õ   | l _                                              | <u>-</u> | -            | 1 -        | -      | _                                                | _              | Ö               | -            | _       |        |
| LUXEMBOURG                         | 1 1                 | l ŏ                 | ŏ                   | -            | _          | _                                                | _          | -        | _          | l <u>-</u>  | ۱ŏ    | l -                                              | _        | _            | _          | -      | l <u>-</u>                                       | _              | Ιŏ              | -1           | _       | _      |
| MONACO                             | 1                   | Ō                   | Ō                   | -            | _          | _                                                | _          | _        | 1          | -           | 1     | l .                                              | _        | <u>-</u>     | -          | -      | 1                                                | -              | 1 1             | _            | +1      | +1     |
| NETHERLANDS                        | 6                   | 8                   | 7                   | -            | 2          | 3                                                | 1          | _        | 1          | _           | Ιż    | _                                                | 2        | 1            | 2          | 1      | 1                                                | -              | Ιż              | +1           | -1      | _      |
| NORWAY                             | 1 1                 | Ĭ                   | 3                   | _            | 1          | -                                                | l <u>:</u> | _        |            | _           | Ιi    | -                                                | -        | <u> </u>     | -          |        | -                                                | -              | lò              | -1           | -1      | -3     |
| PORTUGAL                           | 2                   | 3                   | l i                 | -            |            | _                                                | _          | _        | _          | _           | Ιö    | -                                                | _        | _            | _          | _      | _                                                | _              | Ιŏ              | - <u>2</u>   | -3      | -1     |
| SPAIN                              | 2                   | 12                  | 13                  | ۱ ـ          | _          | 5                                                | 5          | 2        | 1          | _           | 13    | -                                                | _        | 6            | 5          | 2      | 1                                                | _              | 14              | +12          | +2      | +1     |
| SWEDEN                             | 9                   | 10                  | 10                  | l _          | -          | 3*                                               | 2          | 2        | 3          | _           | 10    | 1 _                                              |          | 2            | 3          | 2      | 3                                                |                | 10              | +1           | - 2     | _ '    |
| SWITZERLAND                        | 6                   | . 7                 | 3                   | 1 1          | _          | 1*                                               | 2          | -        | -          | <u>-</u>    | 4     | 1                                                | _        | 1*           | 2          | -      | _                                                | _              | 4               | -2           | -3      | +1     |
| TURKEY                             | 5                   | 8                   | 9                   | 1 :          | _          |                                                  | 3          | 4        | 1          | -           | 9     | '_                                               | _        | 1            | 3          | 4      | 1                                                | 1_             | 9               | +4           | +1      | '      |
| UK                                 | 25                  | 31                  | 30                  | l _          | 2          | 14*                                              | 10         | 8        | 1          | -           | 35    | [                                                | 3        | 13*          | 10         | 10     | 2                                                | _              | 38              | +13          | +7      | +8     |
| TOTAL AREA                         | 186                 | 225                 | 214                 | 1            | 12         | 69                                               | 63         | 45       | 11         |             | 201   |                                                  | 12       | 66           | 63         | 46     | 13                                               | <del>-</del> - | 201             | +15          | -24     | -13    |
| I O I ALEM                         | 100                 | 223                 | 214                 | 1 1          | 12         | เบฮ                                              | 00         | 40       | 1 1 1      | -           | 201   | 1                                                | 12       | 1 00         | 03         | 40     | 13                                               | -              | 201             | בוד ן        | -24     | , -IO' |

| COUNTRIES<br>(tentatively arranged by  | 1 SEPTEMBER<br>1981 | 1 SEPTEMBER<br>1985 | 1 SEPTEMBER<br>1989 |                 |          | 1   | Augi       | ust 19   | 94       |                |       |               |    | 1        | Aug | ust 1 | 995        |          |       | CON            | PARE | D TO  |
|----------------------------------------|---------------------|---------------------|---------------------|-----------------|----------|-----|------------|----------|----------|----------------|-------|---------------|----|----------|-----|-------|------------|----------|-------|----------------|------|-------|
| geographical area)                     | TOTAL               | TOTAL               | TOTAL               | DDG             | D        | P-5 | P-4        | P-3      | P-2      | P-1            | TOTAL | DDG           | D  | P-5      | P-4 | P-3   | P-2        | P-1      | TOTAL | 1981           | 1985 | 198   |
| EASTERN EUROPE                         |                     |                     |                     |                 |          |     |            |          |          | _              |       |               |    |          |     |       |            |          |       |                |      |       |
| ALBANIA                                | 0                   | 0                   | 0                   | 1 -             | _        | _ ' | -          | 1        | -        | _              | l 1   | -             | -  | -        | -   | 1     | _          | -        | l 1   | l +1           | +1   | +1    |
| ARMENIA                                | 0                   | Ō                   | l o                 | -               | _        | -   | _          |          | _        | _              | Ιò    |               | -  | -        | -   | -     | _          | _        | ΙÓ    | _              | _    | -     |
| BELARUS                                | 1                   | 4                   | 4                   | -               | -        | -   | 1          | 2        | _        | _              | 3     | -             | -  | -        | -   | 3     | _          | _        | 3     | +2             | -1   | -1    |
| BOSNIA - HERCEGOVINA                   | Ó                   | Ó                   | Ó                   | - 1             | _        | -   | 1          | _        | _        | _              | 1 1   | 1 - 1         | _  | _        | 1   | _     | _          | _        | ĺ     | +1             | +1   | +1    |
| BULGARIA                               | 6                   | 3                   | 4                   | _ '             | _        | _   | 2          | 1        | -        | _              | 3     | -             | -  | 1        | 3   | 1     | ! <u>-</u> | _        | 5     | -1             | +2   | +1    |
| CROATIA                                | Ŏ                   | Ö                   | 0                   | ] _             | _        | 1   | 1          | _        | _        | _              | 2     | -             | _  | 1        | -   | _     | _          | _        | Ιi    | +1             | +1   | +1    |
| CZECH & SLOVAK F.R.                    | 9                   | l 8                 | 5                   |                 | _        | _   |            | _        | _        | _              | l 0   | 1 - 1         | _  | -        | -   | _     | -          | _        | Ó     | -9             | -8   | -5    |
| CZECH REPUBLIC                         | Ŏ                   | l ŏ                 | Ö                   | ۱ ـ             | _        | _ : | 1          | 1        | 1        | _              | l š   | -             | -  | -        | 1   | 1     | 1          | _        | ĺš    | +3             | +3   | +3    |
| ESTONIA                                | Ŏ                   | Ŏ                   | l ŏ                 | ļ _             | _        | _   |            | _        |          | _              | ١ŏ    | _             | _  | _        |     |       |            | _        | Ιŏ    | "_             | _    | _ "   |
| HUNGARY                                | ě                   | 4                   | 4                   | _               | _        | 2   | 2          | 1        | _        | _              | 5     | ١ ـ ا         | -  | 1        | 3   | 1     | 1          | _        | l ĕ   | l _            | +2   | +2    |
| KAZAKHSTAN, REP. OF                    | Ŏ                   | Ò                   | Ó                   | _               | _        | _   | _          | <u> </u> | _        | _              | Ŏ     | _             | _  | <u>'</u> | -   | '     | <u>'</u>   | _        | ١ŏ    | l _            |      | -     |
| LITHUANIA                              | ŏ                   | ŏ                   | Ŏ                   | ١ ـ             | _        | _   | l <u>-</u> | _        | _ 1      | _              | lŏ    | 1 - 1         | _  | _        | -   |       | _          | _        | ŏ     | l _            | _    | _     |
| POLAND                                 | 10                  | 7                   | 7                   | _               | _        | 1   | 2          | 5        | _        | _              | 8     | 1 _ 1         | _  | 1        | 2   | 4     | -          | l _      | 7     | -3             | _    | 1_    |
| ROMANIA                                | 2                   | 2                   | 2                   | _ ا             | _        | i   | -          | 1        | 2        | _              | 4     | _             | _  | i i      | 1   | 2     | 1          | 1        | 6     | +4             | +4   | +4    |
| RUSSIAN FEDERATION                     | 45                  | 39                  | 51                  | 1 1             | 1        | 10  | 18         | 12       | 2        | _              | 44    | 1             | 1  | 10       | 17  | 10    | 1          | _'       | 40    | -5             | +1   | -11   |
| SLOVAK REPUBLIC                        | 0                   | 0                   | 0                   |                 | <u> </u> | 2   | 1          | -        | _        | _              | 3     | '             | _  | 2        | ''  | -     | <u>'</u>   | _        | 2     | +2             | +2   | +2    |
| SLOVENIA                               | 0                   | 0                   | l ŏ                 | -               |          | 1   | 1          | 1        | _        | -              | 3     | _             | _  | 1        | 1   | 1     | _          | -        | 3     | +3             | +3   | +3    |
| THE F.Y.RP.MACEDONIA                   | Ŏ                   | 0                   | l ŏ                 | _               | l -      |     | 1          | <u>'</u> | _        | -              | 1 1   |               | _  |          |     |       | _          | -        | 1 1   | +1             | +1   | +1    |
|                                        | 3                   | 5                   | 6                   | ]               | _        | _   | 3          | 2        | _        | <del>-</del>   | 5     | -             | _  | _        |     | 2     | _          | -        | 3     | ''             | -2   | -3    |
| UKRAINE<br>UZBEKISTAN                  | 0                   | 0                   | 0                   |                 | _        |     | -          | _        | -        | <u>-</u>       | 0     | -             |    | _        | '   | -     | -          | -        | ١٥    | _              | -2   | -3    |
| YUGOSLAVIA                             | 2                   | 7                   | 11                  | -               | _        | -   | 1          | 1 4      | _        | -              | 2     | -             | -  | -        | 1   | -     | -          | -        | ا ا   | ~              | -5   | -9    |
| TOTAL AREA                             | 84                  | 79                  | 94                  | 1               | 1        | 18  | 35         | 28       | 5        | <del>-</del> - | 88    | 1 1           | 1  | 18       | 32  | 27    | -          | 1        | 84    | <del>-</del>   |      | -10   |
| 20000000000000000000000000000000000000 | 04                  | 19                  | 94                  | <del>  '-</del> |          | 10  | 35         | 20       | 3        | -              | 00    | <del> '</del> |    | 10       | 32  | 21    | 4          | <u> </u> | 04    | <u> </u>       | +5   | -10   |
| AFRICA                                 | 4                   |                     |                     |                 |          | _   | •          |          |          |                |       |               |    | ^        |     |       |            |          | ١ ۾   | ۱              |      | ۱.,   |
| ALGERIA                                | 1                   | 1                   | 1 0                 | -               | -        | 3   | -          | -        | -        | -              | 3     | -             | -  | 2        | -   | -     | -          | -        | 2     | +1             | +1   | +1    |
| CAMEROON                               | 0                   | 0                   | _                   | -               | -        | -   | -          | 1        | -        | -              |       | -             | -  | -        | -   | 1     | -          | -        | 1 1   | +1             | +1   | +1    |
| COTE D'IVOIRE                          | 0                   | 0                   | 0                   | -               | - 0      | -   | -          | -        | -        | -              | 0     | -             | -  | -        | -   | -     | -          | -        | 0     | . <del>-</del> | - 4  | -,    |
| EGYPT                                  | 3                   | 9                   | 9                   | -               | 2        | 1   | 3          | 4        | -        | -              | 10    | -             | 2» | 1        | 3   | 4     | -          | -        | 10    | +7             | +1   | +1    |
| ETHIOPIA                               | 0                   | 2                   | 3                   | -               | 1        | -   | -          | 3        |          | -              | 4     | -             | 1  | -        | -   | 2     | -          | -        | 3     | +3             | +1   | -     |
| GABON                                  | 0 3                 | 0                   | 0                   | -               | -        | -   | -          | -        | -        | -              | Ö     | [ - ]         | -  | 4        | 1   |       | -          | -        | ő     | ٠              |      | [ - ] |
| GHANA                                  | 3                   | 3                   | 6                   | -               | -        | 1   | 1          | 2        | 1        | -              | 5     | -             | -  | 1        |     | 3     | -          | -        | 5     | +2             | +2   | -1    |
| KENYA                                  |                     | 0 0                 | 1                   | -               | -        | -   | 1          | -        | -        | -              | ] ]   | -             | -  | -        | 1   | -     | -          | -        | 1     | -              | -3   | -     |
| LIBERIA                                | 0                   |                     | 0                   | -               | -        | -   | -          | -        | -        | -              | 0     | -             | -  | -        | -   | -     | -          | -        | 0     | -              | -    | -     |
| LIBYAN ARAB JAM.                       | 0                   | 0                   | 0                   | -               | -        | -   | -          | -        | -        | -              | 0     | l - i         | -  | -        | -   | -     | -          | -        | 0     | -              | -    | -     |
| MADAGASCAR                             | 0                   | 0                   | 0                   | -               | -        | -   | -          | -        | -        | -              | 0     | -             | -  | -        | -   | -     | -          | -        | 0     | ٦.             |      | -     |
| MALI                                   | 1                   | 1                   | 0                   | -               | -        | -   | -          | -        |          | -              | 0     | -             | -  | -        | 7   | -     | -          | -        | 0     | -1             | -1   | -     |
| MAURITIUS                              | 0                   | 0                   | 0                   | -               | -        | -   | 1          | -        | 1        | -              | 2     | -             | -  | - '      | 1   | -     | 1          | -        | 2     | +2             | +2   | +2    |
| MOROCCO                                | 0                   | 0                   | 3                   | -               | -        | -   | 1          | 1        | -        | -              | 2     | -             | -  | -        | 1   | 1     | -          | -        | 2     | +2             | +2   | -1    |
| NAMIBIA                                | 0                   | 0                   | 0                   | -               | -        | -   | -          | -        | <b>-</b> | -              | 0     | -             | -  | -        | -   | -     | -          | -        | 0     | -              | -    | -     |
| NIGER                                  | 0                   | 0                   | 0                   | -               | -        | -   | -          | -        | -        | -              | 0     | -             | -  | -        | -   | -     | -          |          | 0.    | l <u>-</u>     |      |       |
| NIGERIA                                | 2                   | 2                   | 3                   | -               | -        | 3   | -          | 2        | -        | 1              | 6     | -             | -  | 3        | 1   | 2     | -          | 1        | ٠ 7   | +5             | +5   | +4    |
| SENEGAL                                | 0                   | ] ]                 | 1                   | -               | -        | -   | -          | -        | -        | -              | 0     | -             | -  | - 1      | -   | -     | -          | -        | 0     | l -            | -1   | -1    |
| SIERRA LEONE                           | 0                   | 1                   | 0                   | -               | -        | -   | -          | -        | 2        | -              | 2     | -             | -  | -        | 7   | -     | 1          | -        | 1 1   | +1             |      | +1    |
| SOUTH AFRICA                           | 2                   | 1                   | 1                   | -               | -        | 1   | 1          | 1        | -        | -              | 3     | -             | -  | 1        | 1   | 1     | 1          | -        | 4     | +2             | +3   | +3    |
| SUDAN                                  | 2                   | 2                   | 2                   | -               | -        | -   | 2          | -        | -        | -              | 2     | l - i         | -  | -        | 2   | -     | -          | -        | 2     | -              | -    |       |
| TANZANIA, UN. REP.                     | 0                   | 1                   | 0                   | -               | -        | -   | -          | -        | -        | -              | 0     | -             | -  | 1        | -   | -     | -          | -        | 1     | +1             | -    | +1    |
| TUNISIA                                | 0                   | 2                   | 2                   | -               | -        | -   | 1          | -        | -        | -              | 1 1   | -             | -  | -        | 1   | -     | -          | -        | 1     | +1             | -1   | -1    |
| UGANDA                                 | 0                   | 0                   | 0                   | -               | -        | -   | -          | -        | -        | -              | 0     | -             | -  | -        | -   | -     | 1          | -        | 1     | +1             | +1   | +1    |
| ZAIRE, REP. OF                         | 1                   | 1                   | 3                   | -               | -        | -   | 1          | 1        | 1        | -              | 3     | -             | -  | -        | 1   | 1     | 1          | -        | 3     | +2             | +2   | -     |
| 7.1.0.1.                               | 0                   | 1 1                 | 2                   | l _             | _        | 1   | _          | _        | _        |                | 1 1   | 5             | -  | 1        |     | 1     |            |          | 1     | +1             | _    | -1    |
| ZAMBIA<br>ZIMBABWE                     | 0                   | ا                   | 0                   | -               | -        |     | _          | - 1      | - 1      | 1              | j '   | 1 - 1         | -  | - 1 1    | -   | -     | -          | 1        | 1     | 7.1            | _    | 1     |

#### PROFESSIONAL AND HIGHER-CATEGORY STAFF BY AREA AND COUNTRY

| (tentatively arranged by<br>geographical area)<br>MIDDLE EAST AND SOUTH ASI<br>AFGHANISTAN |          | TOTAL | 1989  |                |    |          |     |     |     |                  |            |                |          |                                                  |              |     |              |              |       |      |            |                                                  |
|--------------------------------------------------------------------------------------------|----------|-------|-------|----------------|----|----------|-----|-----|-----|------------------|------------|----------------|----------|--------------------------------------------------|--------------|-----|--------------|--------------|-------|------|------------|--------------------------------------------------|
|                                                                                            |          |       | TOTAL | DDG            | D  | P-5      | P-4 | P-3 | P-2 | P-1              | TOTAL      | DDG            | D        | P-5                                              | P-4          | P-3 | P-2          | P-1          | TOTAL | 1981 | 1985       | 1989                                             |
| AFGHANISTAN                                                                                |          |       |       |                |    |          |     |     |     |                  |            |                |          |                                                  |              |     |              |              |       |      |            |                                                  |
|                                                                                            | 0        | 0     | 0     | ۱ -            | _  | _        | -   | _   | _   | _                | 0          | _              | -        | -                                                | _            | _   | _            | _            | 0     | -    | _          | -                                                |
| BANGLADESH                                                                                 | 3        | 5     | 8     | -              | _  | -        | 4   | 2   | 1   | -                | 7          | -              | -        | -                                                | 4            | 1   | 1            | _            | 6     | +3   | +1         | -2                                               |
| INDIA                                                                                      | 6        | 7     | 6     | -              | 1  | 4        | 4   | 2   | _   | 1                | 12         | -              | 1        | 2                                                | 3            | 2   | _            |              | 8     | +2   | +1         | +2                                               |
| IRAN, ISLAMIC REP.                                                                         | 3        | 4     | 6     | _              |    | 3        | 2   | 1   | 1   | _                | 7          | _              | _        | 4                                                | 1            | 1   | 1            | _            | 7     | +4   | +3         | +1                                               |
| IRAQ                                                                                       | Ö        | 1     | 1     | -              | _  | _        | -   | 2   | _   | _                | 2          | _              | _        | _                                                | 1            | 1   | _            | _            | 2     | +2   | +1         | +1                                               |
| ISRAEL                                                                                     | 2        | 1     | 2     | _              | _  | _        | 2   | 1   | _   | _                | l <u>3</u> | _              | _        | 1                                                | 2            | 1   | _            | 1            | 5     | +3   | +4         | +3                                               |
| JORDAN                                                                                     | ō        | Ò     | 1 1   |                | _  | _        | _   | _   | _   | _                | Ō          | _              | _        |                                                  | _            | _   | 2            | i _ ·        | 2     | +2   | +2         | +1                                               |
| KUWAIT                                                                                     | 0        | Ŏ     | Ò     | l -            | _  | _        | -   | _   | _   | _                | Ιŏ         | _              | _        | _                                                | _            | _   | _            | _            | ō     | _    |            |                                                  |
| LEBANON                                                                                    | 3        | 3     | 4     | ۱ ـ            | _  | 1        | 1   | _   | 1   | -                | 3          |                | -        | 1                                                | 1            | _   | _            | _            | 2     | -1   | -1         | -2                                               |
| PAKISTAN                                                                                   | 3        | 1     | 3     | ۱ ـ            | _  | 2        | 1   | 2   | _   | _                | 5          | _              | -        | 4                                                | 1            | 1   | _            | _            | 6     | +3   | +5         | +3                                               |
| QATAR                                                                                      | 1 0      | Ó     | ő     | ۱ ـ            | _  |          | _   | _   | _   | _                | Ŏ          | -              | _        |                                                  | [            |     | _            | _            | Ŏ     | _    | _          | _                                                |
| SAUDI ARABIA                                                                               | l ŏ      | Ŏ     | lŏ    | ۱ ـ            | _  | _        | _   | _   | _   | <u>-</u>         | Ŏ          | _              | _        | <u>-</u>                                         | _ `          | _   | _            | _            | ŏ     | _    | _          | _                                                |
| SRI LANKA                                                                                  | 1 1      | 6     | 6     | ۱ ـ            | 1  | _        | 2   | 1 1 | 1   | 1                | 6          | _              | 1        | _                                                | 2            | 2   | 1            | _            | 6     | +5   | _          | _                                                |
| SYRIAN ARAB REP.                                                                           | l ó      | l ŏ   | Ŏ     | -              |    | 1 1      | 1   |     | _   | 1                | Š          | l _            |          | 1                                                | 1            | 1 7 | _            | _            | 3     | +3   | +3         | +3                                               |
| UN. ARAB EMIRATES                                                                          | l ŏ      | l ŏ   | Ŏ     | -              | _  | -        |     |     | _   | <u>-</u> '       | Ιŏ         | l _ i          | _        | -                                                |              | -   | _            | _            | ŏ     | _    | _          | _                                                |
| YEMEN                                                                                      | l ŏ      | ĺŏ    | Ŏ     | _              | _  | _        | _   | _   | _   | _                | ١ŏ         | l _            | _        | _                                                | _ ا          | _   | _            | _            | ŏ     | _    | _          | _                                                |
| TOTAL AREA                                                                                 | 21       | 28    | 37    | <del>  -</del> | 2  | 11       | 17  | 11  | 4   | 3                | 48         | <u> </u>       | 2        | 13                                               | 16           | 10  | 5            | 1            | 47    | +26  | +19        | +10                                              |
| SOUTH EAST ASIA AND THE PA                                                                 | 1        |       |       |                |    |          |     |     | •   | _                |            | <b></b>        |          |                                                  | <del> </del> |     | <u> </u>     | <u> </u>     |       |      |            |                                                  |
| AUSTRALIA                                                                                  | 5        | 6     | 13    | ۱ ـ            | 2  | 2        | 6   | 2   | 1   | _                | 13         | l _            | 2        | 2                                                | 8            | 2   | 1            | _            | 15    | +10  | +9         | +2                                               |
| INDONESIA                                                                                  | 3        | 2     | 5     | ۱ ـ            | _  | -        | _ [ | 3   | _   | _                | 3          | l <u>-</u>     | _        | -                                                | -            | 3   | · -          | _            | 3     | _    | +1         | -2                                               |
| MALAYSIA                                                                                   | l ō      | 2     | 4     | _              | _  | 1        | _   | 2   | _   | _                | 3          | l              | _        | 1                                                | l <u>-</u>   | 2   | _            | _            | 3     | +3   | +1         | -1                                               |
| MARSHALL ISLANDS                                                                           | Ö        | ō     | l ó   | _              | _  |          | _   | _   | _   | _                | Ŏ          | l _            | _        | _                                                | <u>-</u>     | _   | _            | _            | Ŏ     | _    | <u>-</u>   | -                                                |
| MYANMAR                                                                                    | Ö        | ì     | 1     | l _            | -  | _        | 1   | _   | 1   | _                | 2          | l _            | _        | _                                                | <u>-</u>     | _   | 1            | _            | 1     | +1   | l <u>-</u> | <u>-</u>                                         |
| NEW ZEALAND                                                                                | 1 1      | 3     | i     | l _            | _  | 1        | _   | 1   |     | _                | 2          | _              | _        | 1                                                | _            | 1   |              | _            | 2     | +1   | -1         | +1                                               |
| SINGAPORE                                                                                  | l ó      | 1     | Ö     | -              | _  |          | _   | -   | _   | _                | ō          | _              | _        |                                                  | <u>-</u>     | _   | _            |              | ō     | _    | -1         | _                                                |
| THAILAND                                                                                   | 4        | 7     | 6     | -              | -  | 1        | 5   | 1   | -   | _                | 7          | _              | -        | 2                                                | 4            | 1   | -            | _            | 7     | +3   | -          | +1                                               |
| TOTAL AREA                                                                                 | 13       | 22    | 30    | -              | 2  | 5        | 12  | 9   | 2   | _                | 30         | _              | 2        | 6                                                | 12           | 9   | 2            | -            | 31    | +18  | +9         | +1                                               |
| FAR EAST                                                                                   |          |       |       |                |    |          |     |     |     |                  |            |                |          | Ť                                                | <u> </u>     | -   |              |              |       |      | -          | <del>                                     </del> |
| CAMBODIA                                                                                   | 0        | 0     | 0     | ۱ ـ            | _  | _        | _   | _   | _   | l <u>-</u>       | 0          | _ '            | _        | <u>-</u>                                         | _            | _   | _            | -            | 0     | · _  | _          | _                                                |
| CHINA                                                                                      | 2        | ) š   | 7     | 1 1            | _  | _        | 4   | 4   | _   | _                | 9          | 1 1            | _        | <u>-</u>                                         | 3            | 3   | _            | 1            | 8     | +6   | +5         | +1                                               |
| JAPAN                                                                                      | 23       | 26    | 18    | Ιi             | 1  | 4        | 7   | 4   | 1   | _                | 18         | 1 1            | 1        | 5                                                | 6            | 5   | 1            | _'           | 19    | -4   | -7         | +1                                               |
| KOREA, DEM, PEOP, REP.                                                                     | 1 1      | 1 1   | 2     | -              |    | -        | _   | i   | -   | _                | Lĭ         | ا ـ            | <u> </u> | -                                                | _            | Ĭ   | <u>'</u>     | _            | 1     | _    |            | -1                                               |
| KOREA, REP. OF                                                                             | <u> </u> | 3     | 4     | -              | 1  | 1        | 2   |     | -   | 1                | 6          | - '            | 1        | 1                                                | 2            | 2   | _            | -            | 6     | +3   | +3         | +2                                               |
| MONGOLIA                                                                                   | l ŏ      | Ŏ     | Ö     | _              | :  | :        | -   | 1   | _   | _'               | l ĭ        | _              |          | 📜                                                | -            | 1   | _            | _            | 1     | +1   | +1         | +1                                               |
| PHILIPPINES                                                                                | 4        | Ž     | 8     | -              | _  | _        | 1   | 3   | 3   | _                | 7          | _              | _        | _                                                | 1            | 3   | 3            | _            | Ż     | +3   | _ '        | -1                                               |
| VIET NAM                                                                                   | l i      | i     | 2     |                | _  | _        |     | 1   | -   | _                | 2          | -              | _        | _                                                | 1            | 1   | -            |              | 2     | +1   | +1         |                                                  |
| TOTAL AREA                                                                                 | 34       | 41    | 41    | 2              | 2  | 5        | 15  | 15  | 4   | 1                | 44         | 2              | 2        | 6                                                | 13           | 16  | 4            | 1            | 44    | +10  | +3         | +3                                               |
|                                                                                            |          | 71    | 71    | 1-             |    | <u> </u> | -10 | 10  | 7   | <del>  '</del> - |            | <del> </del> - |          | <del>                                     </del> | - 10         | '   | <del>-</del> | <del> </del> |       | 1.10 | ٠.٠        | <del> </del>                                     |
| GRAND TOTAL                                                                                | 481      | 574   | 613   | 5              | 28 | 450      | 217 | 167 | 42  | 6                | 621        | 5              | 28       | 450                                              | 215          | 400 | 4.0          |              | 622   | +141 | +48        | +9                                               |