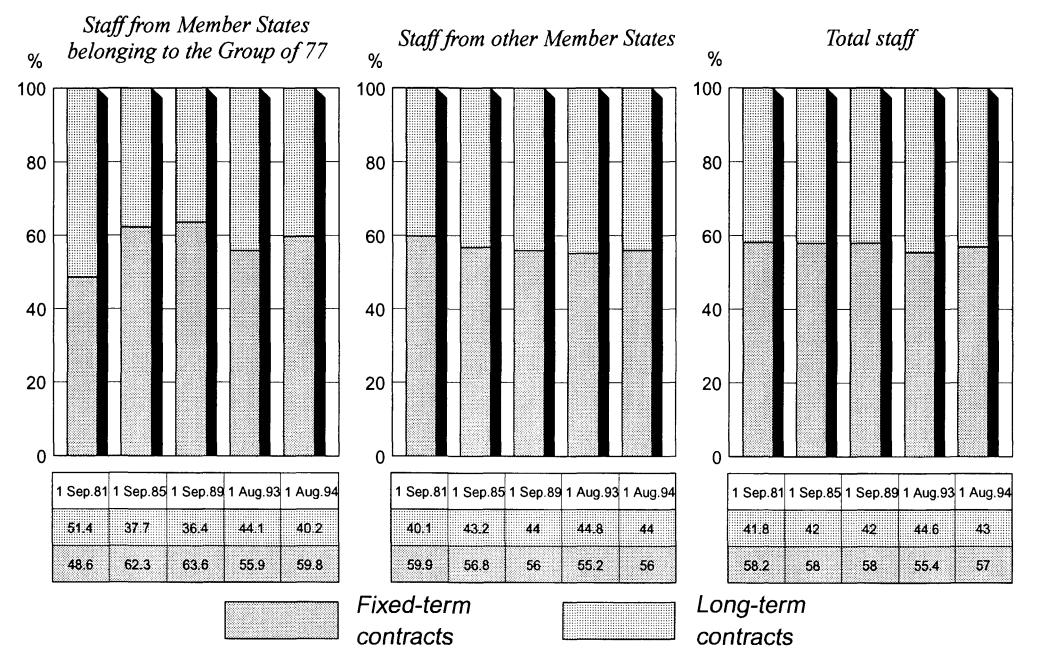

### Statistical data and review of progress

7. In the statistical part of this document, Annexes I to V contain staffing data by area and country for all Member States; Annexes VI to XI focus on the representation of developing countries on the Secretariat staff; Annexes XII to XVII contain statistics on staff drawn from countries belonging to the Group of 77; and Annexes XVIII to XX focus on the representation of women. In most cases, the reference date is 1 August 1994.

# REPRESENTATION OF MEMBER STATES BELONGING TO THE GROUP OF 77 ON THE SECRETARIAT STAFF

- Annex XIIProfessional and higher-category staff from Member States belonging to the<br/>Group of 77 and from other Member States (total numbers and percentages)Annex XIIISenior staff (i.e. Directors and Deputy Directors General) from Member
- Annex XIII Senior staff (i.e. Directors and Deputy Directors General) from Member States belonging to the Group of 77 and from other Member States (total numbers and percentages)
- Annex XIV Professional and higher-category staff by type of contract
- Annex XV Outside applications for vacant posts in the professional and higher categories for which the selection was completed (Safeguards inspectors are not included)
- Annex XVI Outside applications received in response to Safeguards inspector vacancy notices
- Annex XVII Outside applications for vacant posts in the professional and higher categories for which the selection was completed: Member States belonging to the Group of 77 and other Member States