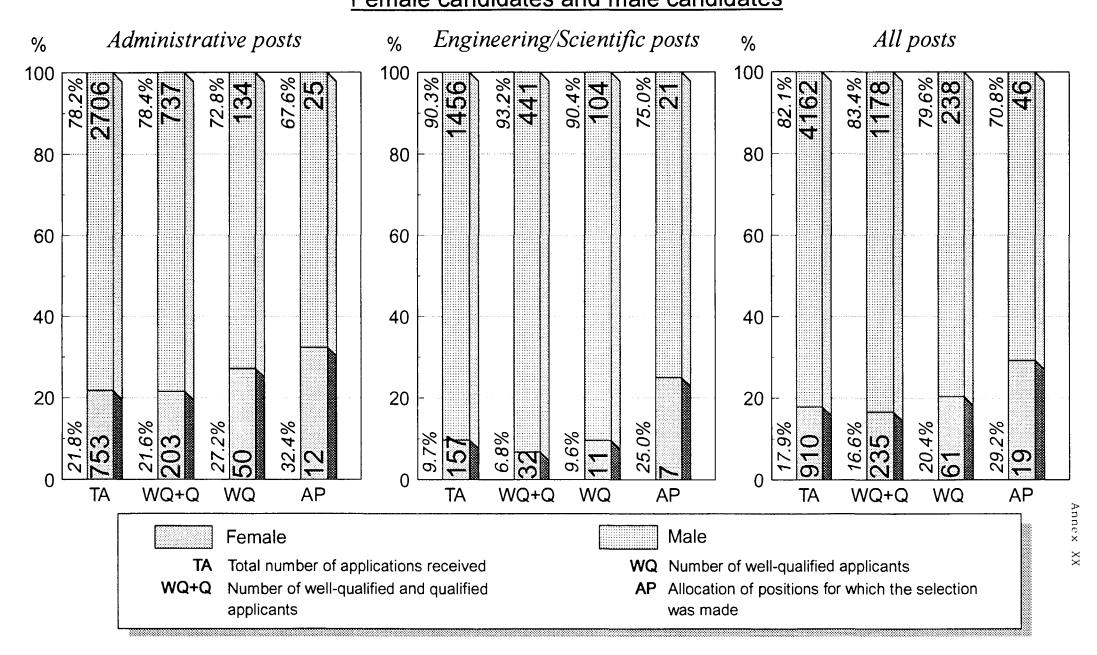

11. Thus, the total number of posts subject to geographical distribution is calculated as follows:

| Established posts in the adjusted staffing table for 1994 | 758 |
|-----------------------------------------------------------|-----|
| plus                                                      |     |
| JPOs in posts financed from the Regular Budget            | 4   |
| Common VIC Library posts                                  | 6   |
| sub-total                                                 | 768 |
| minus (exempted posts)                                    |     |
| Director General                                          | 1   |
| Linguistic staff                                          | 62  |
| Medical Service physicians                                | 3   |
| Total                                                     | 702 |

21. Of the 5072 outside applications received for vacant posts in the Professional and higher categories (see Annex XX), 910 - or 17.9% - were from female applicants. Qualified and well-qualified female applicants accounted for 16.6% of the total number of qualified and well-qualified applicants, while 29.2% of the positions for which selections were made went to female applicants.