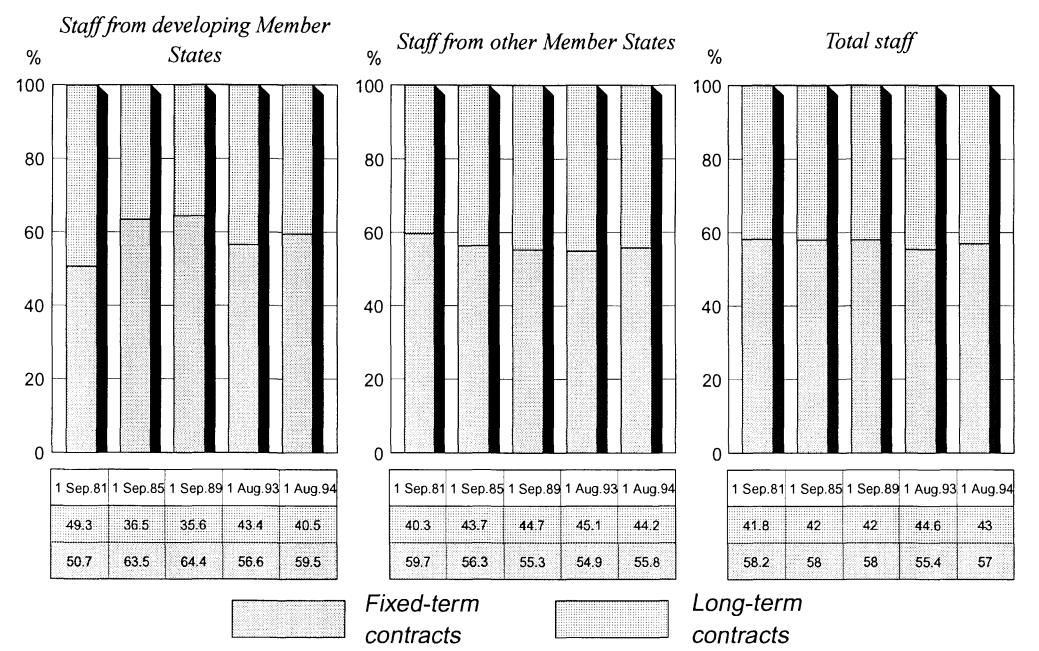

### Statistical data and review of progress

7. In the statistical part of this document, Annexes I to V contain staffing data by area and country for all Member States; Annexes VI to XI focus on the representation of developing countries on the Secretariat staff; Annexes XII to XVII contain statistics on staff drawn from countries belonging to the Group of 77; and Annexes XVIII to XX focus on the representation of women. In most cases, the reference date is 1 August 1994.