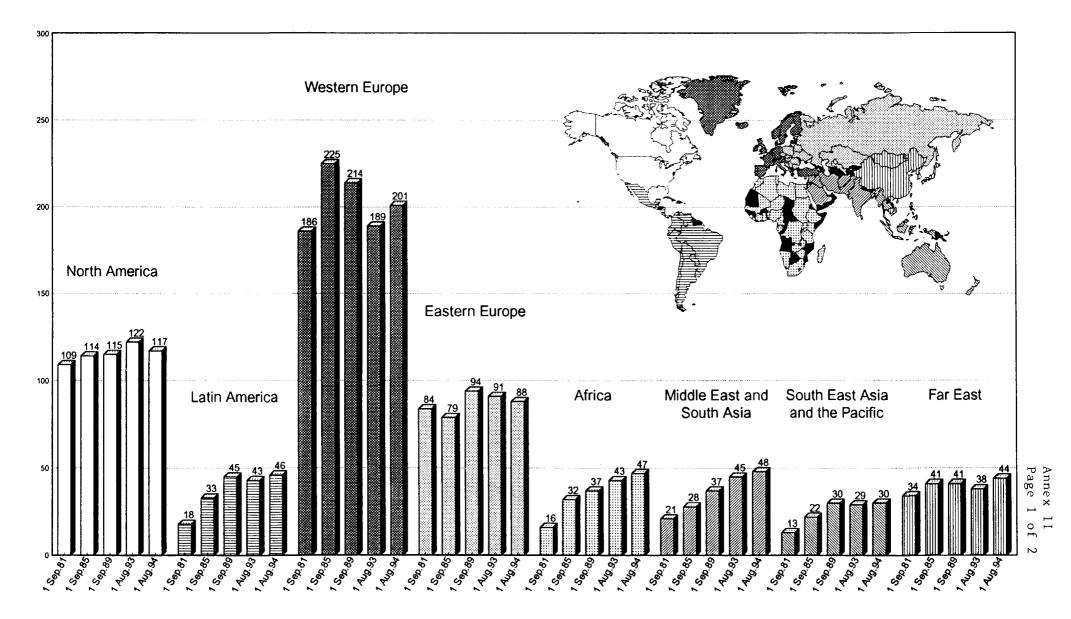

15. During the 1980s and at the beginning of the 1990s, the percentage of staff drawn from the areas of Latin America, Africa, the Middle East and South Asia, and South East Asia and the Pacific increased significantly, whereas the percentage of staff drawn from North America, Western Europe and Eastern Europe declined.

### DATA BY AREA AND COUNTRY (ALL MEMBER STATES)

- Annex I Professional and higher-category staff by area and country
- Annex II Page 1: Professional and higher-category staff by area (total numbers)
- Page 2: Professional and higher-category staff by area (percentages)
- Annex III Appointments and separations by area and country
- Annex IV Professional and higher-category staff by area and country (Department of Safeguards)
- Annex V Professional and higher-category staff holding contracts of three months or longer (exempted regular staff, temporary staff, cost-free experts, extrabudgetary staff, consultants)

### PROFESSIONAL AND HIGHER-CATEGORY STAFF BY AREA AND COUNTRY STAFF SUBJECT TO GEOGRAPHICAL DISTRIBUTION

| COUNTRIES                                                                                                                                                                                                                                                    | 1 SEPTEMBER<br>1981                                    | 1 SEPTEMBER<br>1985                                                                                | 1 SEPTEMBER<br>1989                                                                                          |          |    | 1                                                                                                                                                                                                | Augus                                                                                            | st 1993                                                                                                               | 5      |                                       |                                                                                                                  |        |         | 1                                                                                                 | Augu                | st 199                    | 4      |     |                                             | CO                                                                                                                                                            | PARED                                                                                                                                                                                                                                                          | то                                                                                                                         |
|--------------------------------------------------------------------------------------------------------------------------------------------------------------------------------------------------------------------------------------------------------------|--------------------------------------------------------|----------------------------------------------------------------------------------------------------|--------------------------------------------------------------------------------------------------------------|----------|----|--------------------------------------------------------------------------------------------------------------------------------------------------------------------------------------------------|--------------------------------------------------------------------------------------------------|-----------------------------------------------------------------------------------------------------------------------|--------|---------------------------------------|------------------------------------------------------------------------------------------------------------------|--------|---------|---------------------------------------------------------------------------------------------------|---------------------|---------------------------|--------|-----|---------------------------------------------|---------------------------------------------------------------------------------------------------------------------------------------------------------------|----------------------------------------------------------------------------------------------------------------------------------------------------------------------------------------------------------------------------------------------------------------|----------------------------------------------------------------------------------------------------------------------------|
| (tentatively arranged<br>by geographical area)                                                                                                                                                                                                               | TOTAL                                                  | TOTAL                                                                                              | TOTAL                                                                                                        | DDG      | D  | P-5                                                                                                                                                                                              | P-4                                                                                              | P-3                                                                                                                   | P-2    | P-1                                   | TOTAL                                                                                                            | DDG    | D       | P-5                                                                                               | P-4                 | P-3                       | P-2    | P-1 | TOTAL                                       | 1 <b>981</b>                                                                                                                                                  | 1985                                                                                                                                                                                                                                                           | 1989                                                                                                                       |
| NORTH AMERICA                                                                                                                                                                                                                                                |                                                        |                                                                                                    |                                                                                                              | ļ        |    |                                                                                                                                                                                                  |                                                                                                  |                                                                                                                       |        |                                       |                                                                                                                  |        |         |                                                                                                   |                     |                           |        |     |                                             |                                                                                                                                                               |                                                                                                                                                                                                                                                                |                                                                                                                            |
| CANADA<br>USA                                                                                                                                                                                                                                                | 18<br>91                                               | 18<br>96                                                                                           | 19<br>96                                                                                                     | 1        | -3 | 5<br>31                                                                                                                                                                                          | 13<br>37                                                                                         | 1<br>24                                                                                                               | 1<br>6 | -                                     | 20<br>102                                                                                                        | -<br>1 | -<br>3∢ | 2<br>30*                                                                                          | 12<br>38            | 1<br>22                   | 1<br>7 | -   | 16<br>101                                   | -2<br>+10                                                                                                                                                     | -2<br>+5                                                                                                                                                                                                                                                       | -3<br>+5                                                                                                                   |
| TOTAL AREA                                                                                                                                                                                                                                                   | 109                                                    | 114                                                                                                | 115                                                                                                          | 1        | 3  | 36                                                                                                                                                                                               | 50                                                                                               | 25                                                                                                                    | 7      | -                                     | 122                                                                                                              | 1      | 3       | 32                                                                                                | 50                  | 23                        | 8      | -   | 117                                         | +8                                                                                                                                                            | +3                                                                                                                                                                                                                                                             | +2                                                                                                                         |
| LATIN AMERICA                                                                                                                                                                                                                                                |                                                        |                                                                                                    |                                                                                                              | 1        |    |                                                                                                                                                                                                  |                                                                                                  |                                                                                                                       |        |                                       |                                                                                                                  |        |         |                                                                                                   |                     |                           |        |     |                                             |                                                                                                                                                               |                                                                                                                                                                                                                                                                |                                                                                                                            |
| ARGENTINA<br>BOLIVIA<br>BRAZIL<br>CHILE<br>COLOMBIA<br>COSTA RICA<br>CUBA<br>DOMINICAN REP.<br>ECUADOR<br>EL SALVADOR<br>GUATEMALA<br>HAITI<br>JAMAICA<br>MEXICO<br>NICARAGUA<br>PARAGUAY<br>PERU<br>URUGUAY<br>VENEZUELA                                    | 41421000001001010201                                   | 33921010101005000313                                                                               | 4<br>8<br>4<br>2<br>0<br>4<br>0<br>1<br>0<br>1<br>0<br>1<br>7<br>0<br>0<br>0<br>4<br>1<br>4                  |          | 1  | 3*<br>-<br>-<br>-<br>-<br>-<br>-<br>-<br>-<br>-<br>-<br>-<br>-<br>-<br>-<br>-<br>-<br>-<br>-<br>-                                                                                                | 1<br>3<br>-<br>-<br>-<br>-<br>-<br>-<br>-<br>-<br>-<br>-<br>-<br>-<br>-<br>-<br>-<br>-<br>-<br>- | 1322 - 4 - 1 12                                                                                                       | 1      |                                       | 44543040101118000313                                                                                             |        | 1       | 3*<br>1<br>-<br>-<br>-<br>-<br>-<br>-<br>-<br>-<br>-<br>-<br>-<br>-<br>-<br>-<br>-<br>-<br>-<br>- | 12121 1 - 1 1 2 - 1 | - 1322<br>- 3<br>- 1<br>  | 1      |     | 44644030101117010513                        |                                                                                                                                                               | +1<br>+1<br>+2<br>+2<br>+2<br>+1<br>+1<br>+2<br>+1<br>+1<br>+2<br>+1<br>+2<br>+1<br>+2<br>+1<br>+2<br>+1<br>+2<br>+1<br>+2<br>+1<br>+1<br>+2<br>+2<br>+1<br>+2<br>+2<br>+2<br>+1<br>+2<br>+2<br>+2<br>+2<br>+2<br>+2<br>+2<br>+2<br>+2<br>+2<br>+2<br>+2<br>+2 | -2<br>+22<br>-1<br>-1<br><br><br>+11<br>+11<br>+11<br><br>1                                                                |
| TOTAL AREA                                                                                                                                                                                                                                                   | 18                                                     | 33                                                                                                 | 45                                                                                                           | <u> </u> | 2  | 6                                                                                                                                                                                                | 13                                                                                               | 20                                                                                                                    | 2      | -                                     | 43                                                                                                               | -      | 3       | 6                                                                                                 | 13                  | 21                        | 3      | -   | 46                                          | +28                                                                                                                                                           | +13                                                                                                                                                                                                                                                            | +1                                                                                                                         |
| WESTERN EUROPE                                                                                                                                                                                                                                               |                                                        |                                                                                                    |                                                                                                              | ļ        |    |                                                                                                                                                                                                  |                                                                                                  |                                                                                                                       |        |                                       |                                                                                                                  |        |         |                                                                                                   |                     |                           |        |     |                                             |                                                                                                                                                               |                                                                                                                                                                                                                                                                |                                                                                                                            |
| AUSTRIA<br>BELGIUM<br>CYPRUS<br>DENMARK<br>FINLAND<br>FRANCE<br>GERMANY<br>GREECE<br>HOLY SEE<br>ICELAND<br>IRELAND<br>ITALY<br>LIECHTENSTEIN<br>LUXEMBOURG<br>MONACO<br>NETHERLANDS<br>NORWAY<br>PORTUGAL<br>SPAIN<br>SWEDEN<br>SWITZERLAND<br>TURKEY<br>UK | 20<br>8 0 5 6 22 25 0 1 27 0 1 1 6 1 2 2 9 6 5 5 25 25 | 17<br>9<br>4<br>29<br>45<br>6<br>0<br>1<br>32<br>0<br>0<br>0<br>8<br>1<br>31<br>10<br>7<br>8<br>31 | 20<br>7<br>0<br>5<br>6<br>24<br>46<br>5<br>0<br>1<br>22<br>0<br>0<br>7<br>3<br>1<br>13<br>10<br>3<br>9<br>30 |          |    | 4*<br>1<br>-<br>2*<br>19<br>1<br>-<br>-<br>9<br>-<br>-<br>3*<br>-<br>-<br>3*<br>-<br>-<br>-<br>3*<br>1<br>-<br>-<br>-<br>-<br>-<br>-<br>-<br>-<br>-<br>-<br>-<br>-<br>-<br>-<br>-<br>-<br>-<br>- | 32 -<br>3781 -<br>13 -<br>53237                                                                  | 10<br>1<br>-<br>2<br>3<br>-<br>-<br>-<br>1<br>-<br>-<br>-<br>1<br>-<br>-<br>-<br>-<br>1<br>-<br>-<br>-<br>-<br>-<br>- |        | · · · · · · · · · · · · · · · · · · · | 17<br>4<br>0<br>5<br>222<br>4<br>3<br>0<br>1<br>1<br>19<br>0<br>0<br>0<br>0<br>0<br>0<br>11<br>8<br>4<br>9<br>31 |        | 2211    | 4*<br>2<br>8**<br>171<br>-                                                                        | 32<br>              | 122 - 46 - 113 - 222 - 48 |        |     | 196005243<br>24330128001710<br>130495<br>35 | -12<br>-5<br>-12<br>+21<br>+2<br>+1<br>-1<br>+1<br>+1<br>-2<br>+11<br>+1<br>-2<br>+11<br>+1<br>+1<br>+1<br>+1<br>+1<br>+1<br>+1<br>+1<br>+1<br>+1<br>+1<br>+1 | +23 - 435-23 - 15 - 11 - 31 - 314                                                                                                                                                                                                                              | -1<br>-1<br>-5<br>-3<br>-2<br>-2<br>-4<br>-4<br>-1<br>-1<br>-1<br>-1<br>-1<br>-1<br>-1<br>-1<br>-1<br>-1<br>-1<br>-1<br>-1 |
| TOTAL AREA                                                                                                                                                                                                                                                   | 186                                                    | 225                                                                                                | 214                                                                                                          | 1        | 13 | 67                                                                                                                                                                                               | 60                                                                                               | 38                                                                                                                    | 9      | 1                                     | 189                                                                                                              | 1      | 12      | 69                                                                                                | 63                  | 45                        | 11     | -   | 201                                         | +15                                                                                                                                                           | -24                                                                                                                                                                                                                                                            | - 1                                                                                                                        |

### PROFESSIONAL AND HIGHER-CATEGORY STAFF BY AREA AND COUNTRY STAFF SUBJECT TO GEOGRAPHICAL DISTRIBUTION

|          | COUNTRIES<br>(tentatively arranged                                                                                                                                                                                                                                                                                           | 1 SEPTEMBER<br>1981                                                                                                                                                                                                      | 1 SEPTEMBER<br>1985        | 1 SEPTEMBER<br>1989                                                                              |                                                                                             |     |                                                                 | 1 Augus                                                                                                                                                                                                                                                                                                                                                                                                                | st 1993                                                                  |     |     |                                                                                                                                           |          |   |                                                                                             | 1 Augu                                                                                      | st 199                                                                                           | 4   |     |                                                  | CO                                                                                                                                                                                                                                                                                                                                                                                                             | PARED                                                                                                                                                                                                                                                                                                                                                                                                                                                                                                                                                                                                                                          | TO                                                     |
|----------|------------------------------------------------------------------------------------------------------------------------------------------------------------------------------------------------------------------------------------------------------------------------------------------------------------------------------|--------------------------------------------------------------------------------------------------------------------------------------------------------------------------------------------------------------------------|----------------------------|--------------------------------------------------------------------------------------------------|---------------------------------------------------------------------------------------------|-----|-----------------------------------------------------------------|------------------------------------------------------------------------------------------------------------------------------------------------------------------------------------------------------------------------------------------------------------------------------------------------------------------------------------------------------------------------------------------------------------------------|--------------------------------------------------------------------------|-----|-----|-------------------------------------------------------------------------------------------------------------------------------------------|----------|---|---------------------------------------------------------------------------------------------|---------------------------------------------------------------------------------------------|--------------------------------------------------------------------------------------------------|-----|-----|--------------------------------------------------|----------------------------------------------------------------------------------------------------------------------------------------------------------------------------------------------------------------------------------------------------------------------------------------------------------------------------------------------------------------------------------------------------------------|------------------------------------------------------------------------------------------------------------------------------------------------------------------------------------------------------------------------------------------------------------------------------------------------------------------------------------------------------------------------------------------------------------------------------------------------------------------------------------------------------------------------------------------------------------------------------------------------------------------------------------------------|--------------------------------------------------------|
|          | by geographical area)                                                                                                                                                                                                                                                                                                        | TOTAL                                                                                                                                                                                                                    | TOTAL                      |                                                                                                  | DDG                                                                                         | D   | P-5                                                             | P-4                                                                                                                                                                                                                                                                                                                                                                                                                    | P-3                                                                      | P-2 | P-1 | TOTAL                                                                                                                                     | DDG      | D | P-5                                                                                         | P-4                                                                                         | P-3                                                                                              | P-2 | P-1 | TOTAL                                            | 1981                                                                                                                                                                                                                                                                                                                                                                                                           | 1 <b>98</b> 5                                                                                                                                                                                                                                                                                                                                                                                                                                                                                                                                                                                                                                  | 1989                                                   |
|          | EASTERN EUROPE                                                                                                                                                                                                                                                                                                               |                                                                                                                                                                                                                          |                            |                                                                                                  |                                                                                             |     |                                                                 |                                                                                                                                                                                                                                                                                                                                                                                                                        |                                                                          |     |     |                                                                                                                                           |          |   |                                                                                             |                                                                                             |                                                                                                  |     |     |                                                  |                                                                                                                                                                                                                                                                                                                                                                                                                |                                                                                                                                                                                                                                                                                                                                                                                                                                                                                                                                                                                                                                                |                                                        |
| 2)<br>3) | ALBANIA<br>ARMENIA<br>BELARUS<br>BOSNIA - HERCEGOVINA<br>BULGARIA<br>CROATIA<br>CZECH & SLOVAK F.R.<br>CZECH REPUBLIC<br>ESTONIA<br>HUNGARY<br>KAZAKHSTAN, REP. OF<br>LITHUANIA<br>POLAND<br>ROMANIA<br>RUSSIAN FEDERATION<br>SLOVAK REPUBLIC<br>SLOVENIA<br>THE F.YUG.RP.MACEDONIA<br>UKRAINE<br>UZBEKISTAN<br>YUGOSLAVIA   | 0<br>0<br>1<br>0<br>6<br>0<br>9<br>0<br>0<br>6<br>0<br>0<br>0<br>2<br>5<br>0<br>0<br>3<br>0<br>2                                                                                                                         | 004030800400729000507      | 0<br>4<br>4<br>0<br>4<br>0<br>5<br>0<br>0<br>4<br>0<br>0<br>7<br>2<br>1<br>0<br>0<br>6<br>0<br>1 |                                                                                             |     | -<br>-<br>22<br>-<br>2<br>-<br>1<br>13<br>-<br>1<br>-<br>-<br>- | -<br>1<br>2<br>1<br>2<br>-<br>3<br>-<br>2<br>1<br>8<br>-<br>1<br>-<br>2<br>1<br>8<br>-<br>1<br>-<br>2<br>1<br>8<br>-<br>-<br>2<br>1<br>8<br>-<br>-<br>2<br>1<br>8<br>-<br>-<br>2<br>1<br>8<br>-<br>-<br>3<br>-<br>-<br>3<br>-<br>-<br>3<br>-<br>-<br>3<br>-<br>-<br>-<br>-<br>3<br>-<br>-<br>-<br>-<br>-<br>-<br>3<br>-<br>-<br>-<br>-<br>-<br>-<br>-<br>-<br>-<br>-<br>-<br>-<br>-<br>-<br>-<br>-<br>-<br>-<br>-<br>- | -<br>2<br>1<br>1<br>-<br>1<br>-<br>5<br>10<br>-<br>1<br>-<br>2<br>-<br>1 |     |     | 00 <b>3</b> 0<br><b>33</b> 500600856030504                                                                                                |          |   | -<br>-<br>-<br>-<br>-<br>-<br>-<br>-<br>-<br>-<br>-<br>-<br>-<br>-<br>-<br>-<br>-<br>-<br>- | - 1<br>1<br>2<br>- 2<br>- 2<br>-<br>18<br>1<br>1<br>1<br>3<br>- 1                           | 1<br>-<br>-<br>-<br>-<br>-<br>-<br>-<br>-<br>-<br>-<br>-<br>-<br>-<br>-<br>-<br>-<br>-<br>-<br>- |     |     | 103132030500844331502                            | +1 - + + + + + + + + + + + + + + + + + +                                                                                                                                                                                                                                                                                                                                                                       | +1 +1<br>1 + - +2<br>83<br>- +1 +1<br>+2 +53<br>+3 +15                                                                                                                                                                                                                                                                                                                                                                                                                                                                                                                                                                                         | +1 - 1 + 1 + 2 5 + 3 - 1 - 1 + 1 + 2 7 + 3 + 1 + 1 - 9 |
|          | TOTAL AREA                                                                                                                                                                                                                                                                                                                   | 84                                                                                                                                                                                                                       | 79                         | 94                                                                                               | 1                                                                                           | 1   | 22                                                              | 36                                                                                                                                                                                                                                                                                                                                                                                                                     | 25                                                                       | 6   | -   | 91                                                                                                                                        | 1        | 1 | 18                                                                                          | 35                                                                                          | 28                                                                                               | 5   | -   | 88                                               | +4                                                                                                                                                                                                                                                                                                                                                                                                             | +9                                                                                                                                                                                                                                                                                                                                                                                                                                                                                                                                                                                                                                             | -6                                                     |
|          | AFRICA                                                                                                                                                                                                                                                                                                                       |                                                                                                                                                                                                                          |                            |                                                                                                  | Į                                                                                           |     |                                                                 |                                                                                                                                                                                                                                                                                                                                                                                                                        |                                                                          |     |     |                                                                                                                                           |          |   |                                                                                             |                                                                                             |                                                                                                  |     |     |                                                  |                                                                                                                                                                                                                                                                                                                                                                                                                |                                                                                                                                                                                                                                                                                                                                                                                                                                                                                                                                                                                                                                                |                                                        |
|          | ALGERIA<br>CAMEROON<br>COTE D'IVOIRE<br>EGYPT<br>ETHIOPIA<br>GABON<br>GHANA<br>KENYA<br>LIBERIA<br>LIBYAN ARAB JAM.<br>MADAGASCAR<br>MALI<br>MAURITIUS<br>MOROCCO<br>NAMIBIA<br>NIGER<br>NIGERIA<br>SIERRA LEONE<br>SOUTH AFRICA<br>SUDAN<br>TANZANIA, UN. REP.<br>TUNISIA<br>UGANDA<br>ZAIRE, REP. OF<br>ZAMBIA<br>ZIMBABWE | 1<br>0<br>0<br>3<br>0<br>0<br>3<br>1<br>0<br>0<br>0<br>1<br>0<br>0<br>0<br>2<br>0<br>0<br>2<br>2<br>0<br>0<br>0<br>1<br>0<br>0<br>0<br>2<br>0<br>0<br>2<br>2<br>0<br>0<br>0<br>1<br>0<br>0<br>0<br>2<br>0<br>0<br>0<br>0 | 10092034000100021112120110 | 10093061000030031012020320                                                                       | ·<br>·<br>·<br>·<br>·<br>·<br>·<br>·<br>·<br>·<br>·<br>·<br>·<br>·<br>·<br>·<br>·<br>·<br>· | 211 | 2                                                               | 2                                                                                                                                                                                                                                                                                                                                                                                                                      | 1 - 53 - 2 2 2 1 1 1 1 1                                                 |     |     | 2<br>1<br>0<br>10<br>5<br>1<br>0<br>0<br>0<br>0<br>0<br>1<br>2<br>0<br>0<br>0<br>1<br>1<br>2<br>2<br>0<br>1<br>1<br>0<br>2<br>2<br>2<br>1 |          | 1 | 3                                                                                           | -<br>-<br>-<br>-<br>-<br>-<br>-<br>-<br>-<br>-<br>-<br>-<br>-<br>-<br>-<br>-<br>-<br>-<br>- | 1                                                                                                |     |     | 3<br>100405100002200602320010<br>311<br>32010311 | +2<br>+1<br>+7<br>+4<br>+2<br>+2<br>+2<br>+2<br>+2<br>+2<br>+2<br>+2<br>+1<br>+1<br>+2<br>+1<br>+1<br>+2<br>+1<br>+1<br>+2<br>+1<br>+7<br>+4<br>+2<br>+1<br>+7<br>+4<br>+2<br>+1<br>+7<br>+4<br>+1<br>+7<br>+4<br>+1<br>+7<br>+1<br>+2<br>+1<br>+1<br>+2<br>+1<br>+1<br>+2<br>+1<br>+1<br>+2<br>+1<br>+1<br>+2<br>+1<br>+1<br>+2<br>+1<br>+1<br>+1<br>+1<br>+1<br>+1<br>+1<br>+1<br>+1<br>+1<br>+1<br>+1<br>+1 | +2<br>+1<br>+12<br>+2<br>-2<br>-12<br>+2<br>+2<br>-1<br>+2<br>+2<br>-1<br>+2<br>+2<br>-1<br>+2<br>+1<br>+2<br>-1<br>+2<br>+1<br>-1<br>+2<br>+1<br>-1<br>+2<br>-1<br>+2<br>+1<br>-1<br>+2<br>-1<br>+1<br>+1<br>+2<br>-1<br>+1<br>+1<br>+2<br>-1<br>+1<br>+1<br>+2<br>-1<br>+1<br>+1<br>+2<br>-1<br>+1<br>+2<br>-1<br>+1<br>+2<br>-1<br>+1<br>+2<br>-1<br>+1<br>+2<br>-1<br>+2<br>+1<br>+1<br>+2<br>-1<br>+2<br>+1<br>+1<br>+2<br>-1<br>+2<br>+1<br>+1<br>+2<br>-1<br>+2<br>+1<br>+2<br>+1<br>+1<br>+2<br>+1<br>+1<br>+2<br>+1<br>+1<br>+2<br>+1<br>+1<br>+1<br>+2<br>+1<br>+1<br>+1<br>+1<br>+1<br>+1<br>+1<br>+1<br>+1<br>+1<br>+1<br>+1<br>+1 | +2+1 + 1 + 1 + 1 + 1 + 1 + 1 + 1 + 1 + 1               |
|          | TOTAL AREA                                                                                                                                                                                                                                                                                                                   | 16                                                                                                                                                                                                                       | 32                         | 37                                                                                               | -                                                                                           | 3   | 9                                                               | 9                                                                                                                                                                                                                                                                                                                                                                                                                      | 17                                                                       | 3   | 2   | 43                                                                                                                                        | <u>-</u> | 3 | 10                                                                                          | 12                                                                                          | 15                                                                                               | 5   | 2   | 47                                               | +31                                                                                                                                                                                                                                                                                                                                                                                                            | +15                                                                                                                                                                                                                                                                                                                                                                                                                                                                                                                                                                                                                                            | +10                                                    |