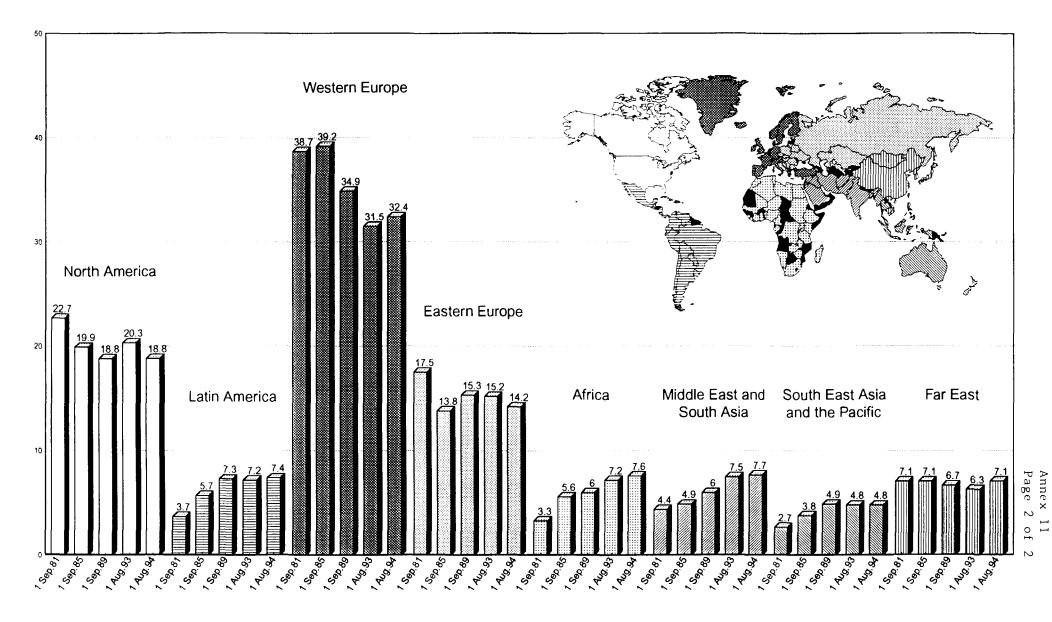

15. During the 1980s and at the beginning of the 1990s, the percentage of staff drawn from the areas of Latin America, Africa, the Middle East and South Asia, and South East Asia and the Pacific increased significantly, whereas the percentage of staff drawn from North America, Western Europe and Eastern Europe declined.

### DATA BY AREA AND COUNTRY (ALL MEMBER STATES)

- Annex I Professional and higher-category staff by area and country
- Annex II Page 1: Professional and higher-category staff by area (total numbers)
- Page 2: Professional and higher-category staff by area (percentages)
- Annex III Appointments and separations by area and country
- Annex IV Professional and higher-category staff by area and country (Department of Safeguards)
- Annex V Professional and higher-category staff holding contracts of three months or longer (exempted regular staff, temporary staff, cost-free experts, extrabudgetary staff, consultants)