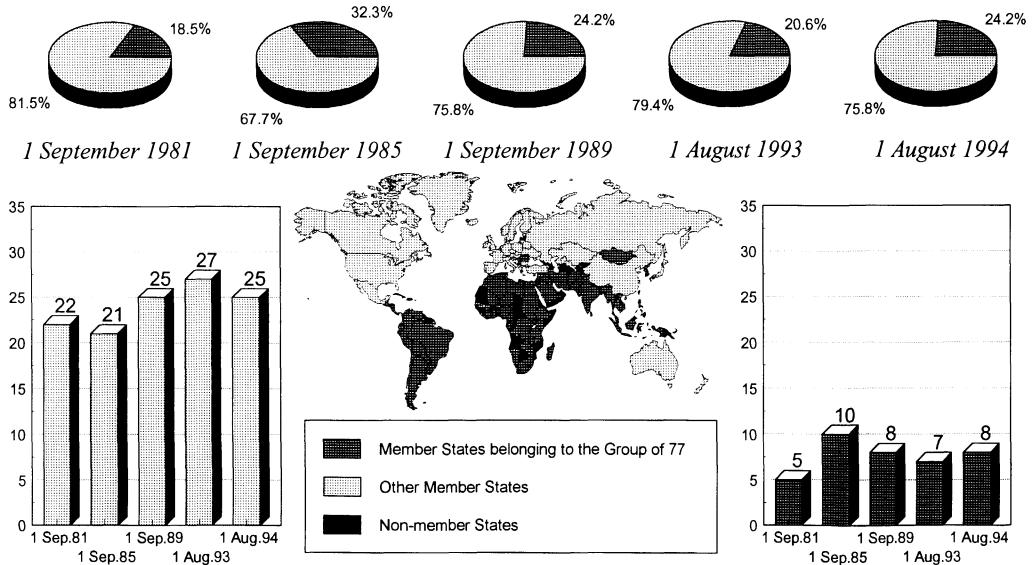

### Statistical data and review of progress

7. In the statistical part of this document, Annexes I to V contain staffing data by area and country for all Member States; Annexes VI to XI focus on the representation of developing countries on the Secretariat staff; Annexes XII to XVII contain statistics on staff drawn from countries belonging to the Group of 77; and Annexes XVIII to XX focus on the representation of women. In most cases, the reference date is 1 August 1994.

### (c) **Progress with regard to staff drawn from developing countries**

16. As can be seen from Annex VI, the percentage representation of developing Member States increased over the period 1981 to August 1994 from 16.6% to 32.2% - an increase of close to 100% in 13 years. As can be seen from Annex VII, the increase was from 25.9% to 30.3% in the case of senior staff.

# REPRESENTATION OF MEMBER STATES BELONGING TO THE GROUP OF 77 ON THE SECRETARIAT STAFF

- Annex XIIProfessional and higher-category staff from Member States belonging to the<br/>Group of 77 and from other Member States (total numbers and percentages)Annex XIIISenior staff (i.e. Directors and Deputy Directors General) from Member
- Annex XIII Senior staff (i.e. Directors and Deputy Directors General) from Member States belonging to the Group of 77 and from other Member States (total numbers and percentages)
- Annex XIV Professional and higher-category staff by type of contract
- Annex XV Outside applications for vacant posts in the professional and higher categories for which the selection was completed (Safeguards inspectors are not included)
- Annex XVI Outside applications received in response to Safeguards inspector vacancy notices
- Annex XVII Outside applications for vacant posts in the professional and higher categories for which the selection was completed: Member States belonging to the Group of 77 and other Member States