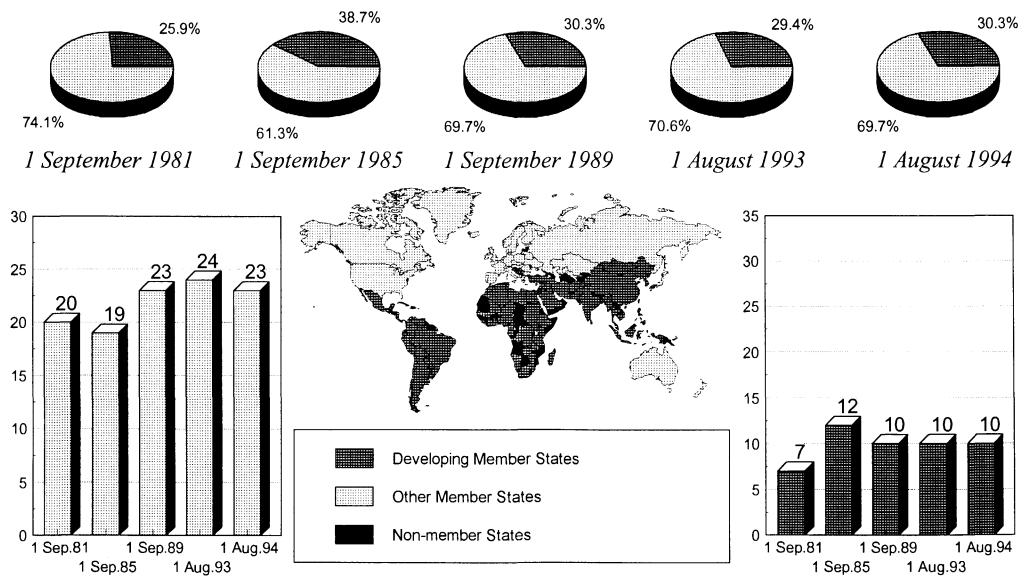

(vii) Considerable efforts have been made to increase the number of women performing expert missions for the Agency and the number of fellowships awarded to women. In April 1993 the Deputy Director General for Technical Co-operation requested all staff concerned to endeavour to increase the number of suitably qualified women serving the Technical Co-operation programme as experts, and the percentage of missions performed by female experts in 1993 was 7.1% - compared with 6.5% in 1992 and 2.2% in 1981. However, from 1992 to 1993 there was a decline in the percentage of fellowships awarded to women from 24.3% to 21.8%.

### (c) **Progress with regard to staff drawn from developing countries**

16. As can be seen from Annex VI, the percentage representation of developing Member States increased over the period 1981 to August 1994 from 16.6% to 32.2% - an increase of close to 100% in 13 years. As can be seen from Annex VII, the increase was from 25.9% to 30.3% in the case of senior staff.