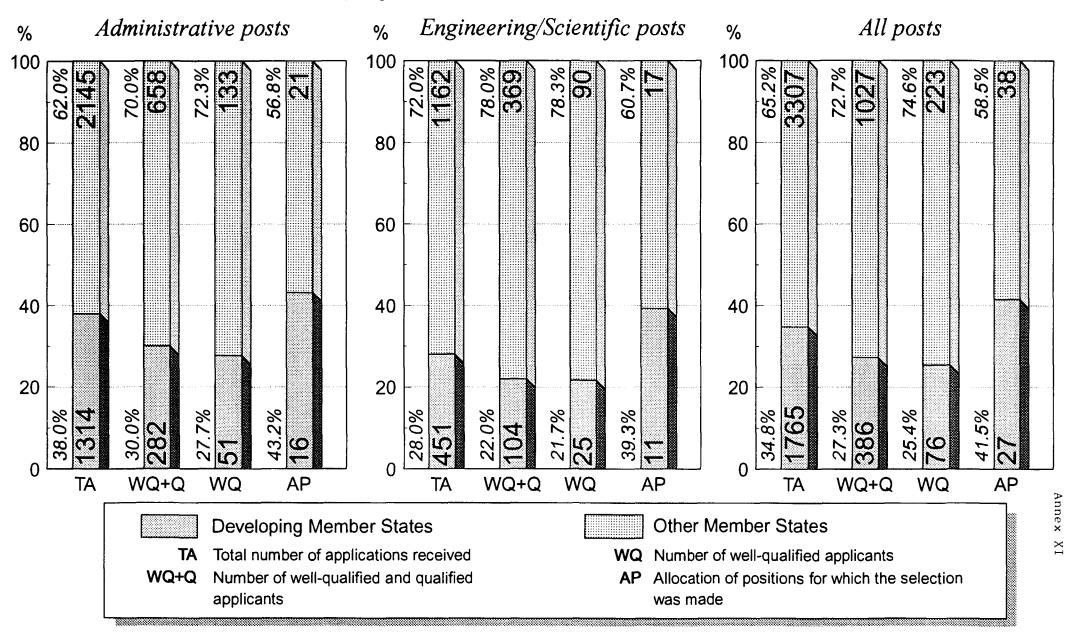

18. Of the 5072 outside applications received for vacant posts in the Professional and higher categories (see Annex XI), 1765 - 34,8% - were from nationals of developing countries. Qualified and well-qualified applicants from developing countries accounted for 27.3% of the total number of qualified and well-qualified applicants, while 41.5% of the positions for which selections were made went to applicants from developing countries.