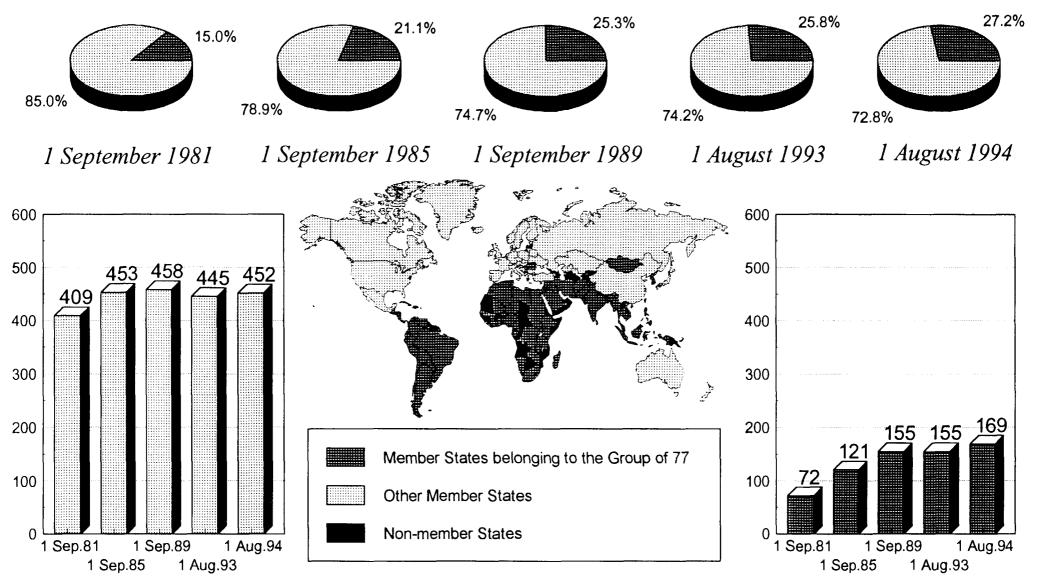

### Statistical data and review of progress

7. In the statistical part of this document, Annexes I to V contain staffing data by area and country for all Member States; Annexes VI to XI focus on the representation of developing countries on the Secretariat staff; Annexes XII to XVII contain statistics on staff drawn from countries belonging to the Group of 77; and Annexes XVIII to XX focus on the representation of women. In most cases, the reference date is 1 August 1994.

9. Data regarding the representation of countries belonging to the Group of 77 have been adjusted to take into account the current membership of the Group.