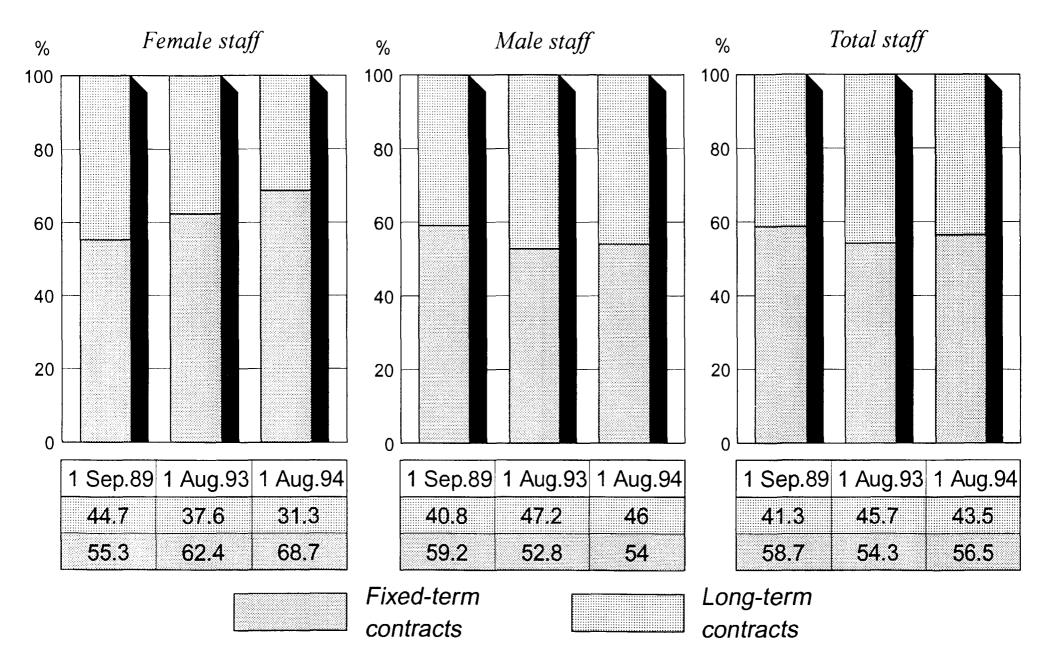

9. Data regarding the representation of countries belonging to the Group of 77 have been adjusted to take into account the current membership of the Group.

### (a) Geographical distribution and principles guiding the recruitment of staff

10. As in the past, the data provided in this document (with the exception of Annexes V, IX, XI, XV, XVII, XVIII, XIX and XX) relate to staff members in posts "subject to geographical distribution" - which, in accordance with the practice followed throughout the United Nations system, means essentially regular posts in the Professional and higher categories held by staff members who have been appointed for a period of at least one year by the Director General following standard recruitment procedures (i.e. the circulation of a vacancy notice, competitive selection and government sponsorship). Excluded are staff members in posts requiring specific linguistic skills (i.e. translators, revisers and editors), staff members appointed after inter-agency consultations (i.e. the physicians in the VIC Medical Service) and staff members recruited under the special procedures provided for in Section II/11 of the Administrative Manual (e.g. cost-free experts, extrabudgetary staff, temporary staff, consultants and Technical Co-operation experts).