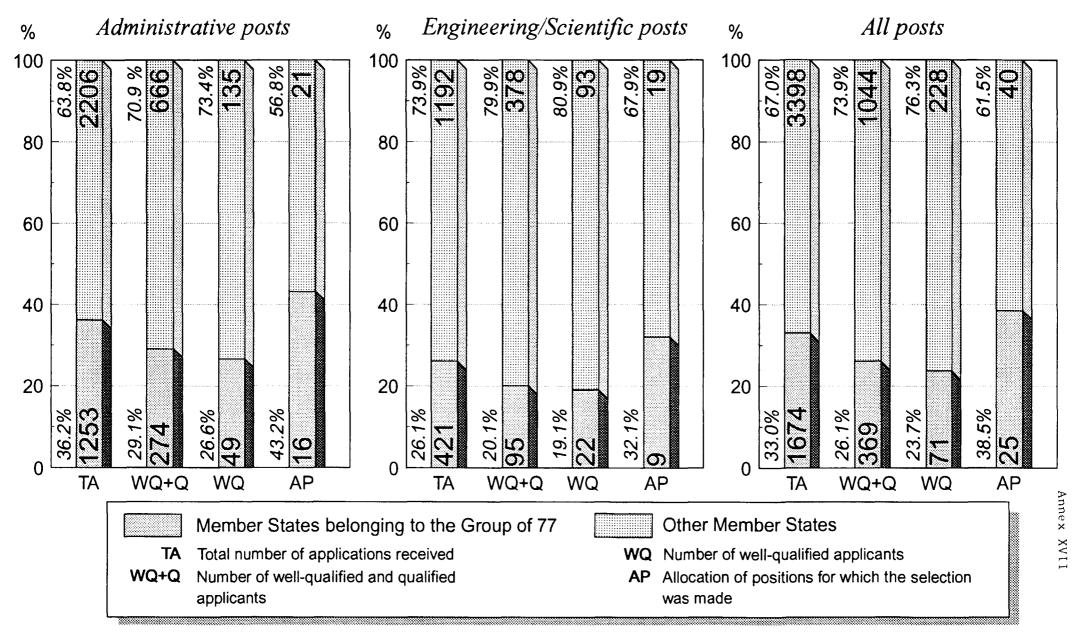

8. In this report, the Secretariat has used the definition of "developing country" used by the Statistical Division of the Department of Economic and Social Information and Policy Analysis of the United Nations Secretariat in its "World Economic and Social Survey".

18. Of the 5072 outside applications received for vacant posts in the Professional and higher categories (see Annex XI), 1765 - 34,8% - were from nationals of developing countries. Qualified and well-qualified applicants from developing countries accounted for 27.3% of the total number of qualified and well-qualified applicants, while 41.5% of the positions for which selections were made went to applicants from developing countries.

# REPRESENTATION OF DEVELOPING MEMBER STATES ON THE SECRETARIAT STAFF

- Annex VI Professional and higher-category staff from developing Member States and from other Member States (total numbers and percentages)
- Annex VII Senior staff (i.e. Directors and Deputy Directors General) from developing Member States and from other Member States (total numbers and percentages)
- Annex VIII Professional and higher-category staff by type of contract
- Annex IX Outside applications for vacant posts in the professional and higher categories for which the selection was completed (Safeguards inspectors are not included)
   Annex X Outside applications received in response to Safeguards inspector vacancy notices
- Annex XI Outside applications for vacant posts in the professional and higher categories for which the selection was completed: Developing Member States and other Member States

# REPRESENTATION OF MEMBER STATES BELONGING TO THE GROUP OF 77 ON THE SECRETARIAT STAFF

- Annex XIIProfessional and higher-category staff from Member States belonging to the<br/>Group of 77 and from other Member States (total numbers and percentages)Annex XIIISenior staff (i.e. Directors and Deputy Directors General) from Member
- Annex XIII Senior staff (i.e. Directors and Deputy Directors General) from Member States belonging to the Group of 77 and from other Member States (total numbers and percentages)
- Annex XIV Professional and higher-category staff by type of contract
- Annex XV Outside applications for vacant posts in the professional and higher categories for which the selection was completed (Safeguards inspectors are not included)
- Annex XVI Outside applications received in response to Safeguards inspector vacancy notices
- Annex XVII Outside applications for vacant posts in the professional and higher categories for which the selection was completed: Member States belonging to the Group of 77 and other Member States