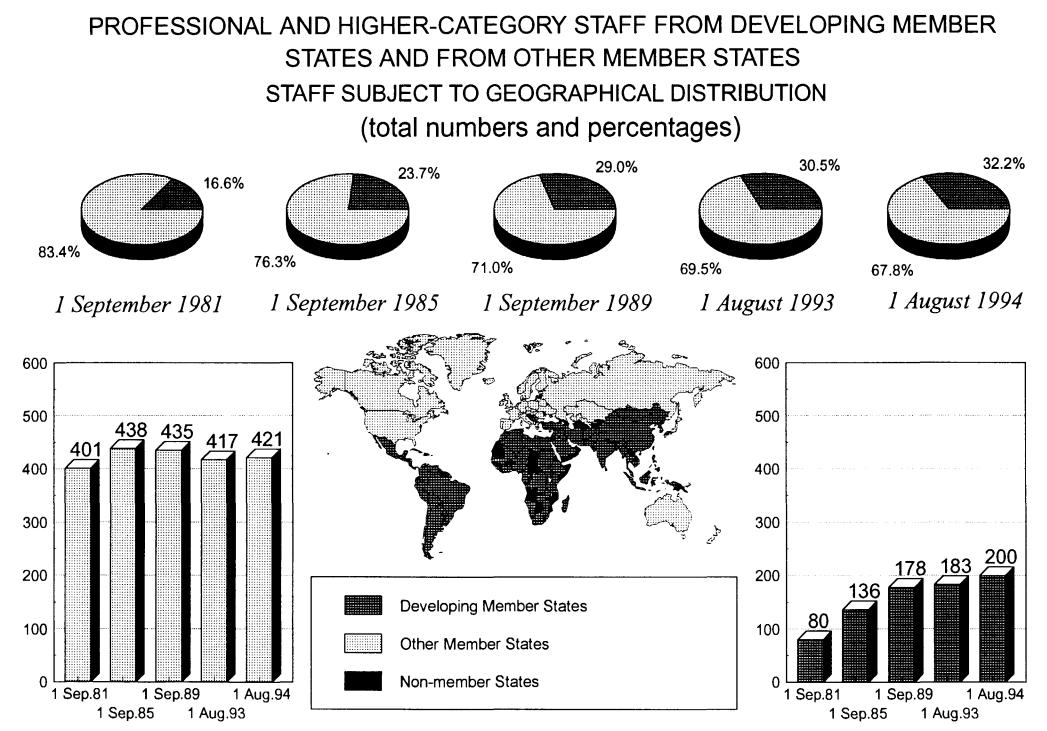

### (c) **Progress with regard to staff drawn from developing countries**

16. As can be seen from Annex VI, the percentage representation of developing Member States increased over the period 1981 to August 1994 from 16.6% to 32.2% - an increase of close to 100% in 13 years. As can be seen from Annex VII, the increase was from 25.9% to 30.3% in the case of senior staff.

# REPRESENTATION OF DEVELOPING MEMBER STATES ON THE SECRETARIAT STAFF

- Annex VI Professional and higher-category staff from developing Member States and from other Member States (total numbers and percentages)
- Annex VII Senior staff (i.e. Directors and Deputy Directors General) from developing Member States and from other Member States (total numbers and percentages)
- Annex VIII Professional and higher-category staff by type of contract
- Annex IX Outside applications for vacant posts in the professional and higher categories for which the selection was completed (Safeguards inspectors are not included)
   Annex X Outside applications received in response to Safeguards inspector vacancy notices
- Annex XI Outside applications for vacant posts in the professional and higher categories for which the selection was completed: Developing Member States and other Member States