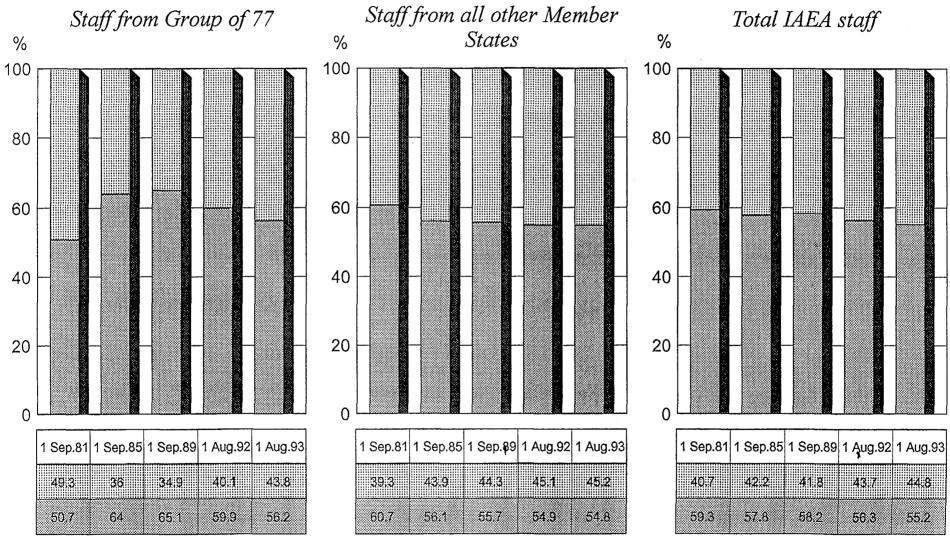

# PROFESSIONAL AND HIGHER CATEGORIES STAFF FROM MEMBER STATES BELONGING TO THE GROUP OF 77 AND FROM OTHER MEMBER STATES

(in terms of total numbers and percentages)

1 Sep.85

1 Aug.92

1 Sep.85

1 Aug.92