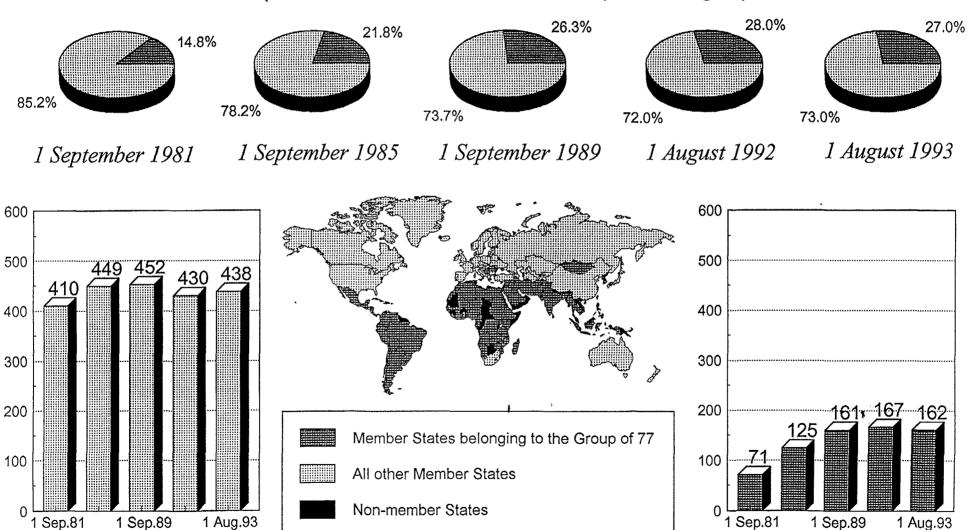

# PROFESSIONAL AND HIGHER CATEGORIES STAFF FROM MEMBER STATES BELONGING TO THE GROUP OF 77 AND FROM OTHER MEMBER STATES

(in terms of total numbers and percentages)

1 Sep.85

1 Aug.92

1 Sep.85

1 Aug.92

# SENIOR STAFF (i.e. Directors and Deputy Directors General) FROM MEMBER STATES BELONGING TO THE GROUP OF 77 AND FROM OTHER MEMBER STATES

(in terms of total numbers and percentages)