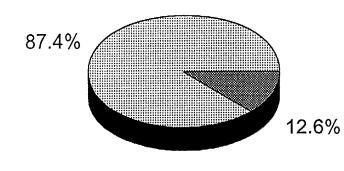

# PROFESSIONAL AND HIGHER CATEGORIES REGULAR STAFF BY GENDER

MALE FEMALE

1 September 1989

1 August 1992

1 August 1993

|       | MALE | %     | FEMALE | %    |
|-------|------|-------|--------|------|
| DDG   | 5    | 100.0 | 0      | 0.0  |
| D-2   | 8    | 100.0 | 0      | 0.0  |
| D-1   | 21   | 100.0 | 0      | 0.0  |
| P-5   | 145  | 96.0  | 6      | 4.0  |
| P-4   | 224  | 92.2  | 19     | 7.8  |
| P-3   | 155  | 79.9  | 39     | 20.1 |
| P-2   | 27   | 58.7  | 19     | 41.3 |
| P-1   | 6    | 75.0  | 2      | 25.0 |
| TOTAL | 591  | 87.4  | 85     | 12.6 |