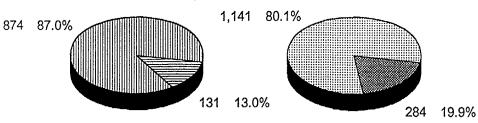

### Administrative Posts

1,005 41.4%

During the period 1992-08-02 -1993-08-01, the selection was completed for 69 vacancy notices. Among the 3,620 outside applications received, 1,328 (36.7%) were from the Group of 77 and 2,292 (63.3%) from all other Member States.

## Engineering/Scientific Posts

323 27.1%

1,425 58.6%

867 72.9%

Group of 77

Other Member States