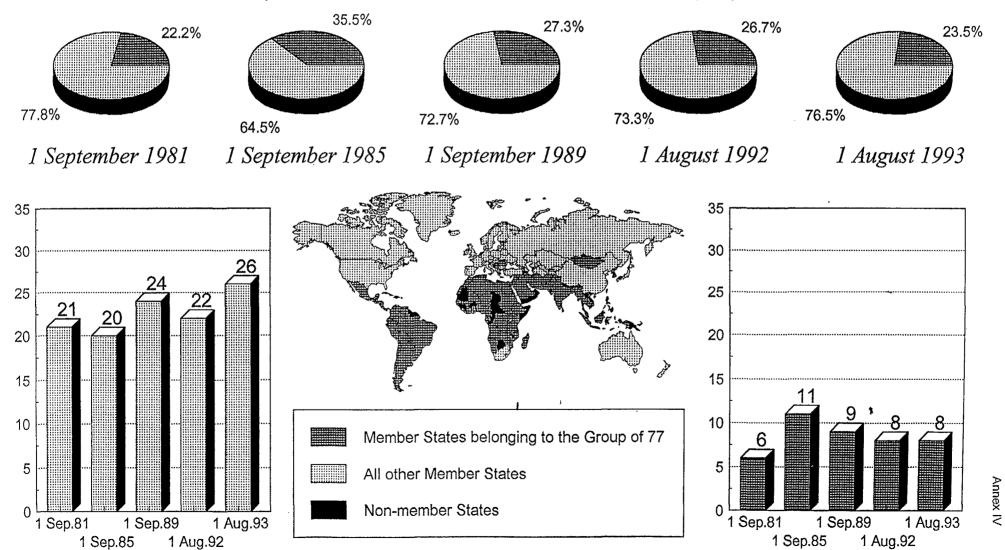

# PROFESSIONAL AND HIGHER CATEGORIES STAFF FROM MEMBER STATES BELONGING TO THE GROUP OF 77 AND FROM OTHER MEMBER STATES

(in terms of total numbers and percentages)

1 Sep.85

1 Aug.92

1 Sep.85

1 Aug.92

# SENIOR STAFF (i.e. Directors and Deputy Directors General) FROM MEMBER STATES BELONGING TO THE GROUP OF 77 AND FROM OTHER MEMBER STATES

(in terms of total numbers and percentages)