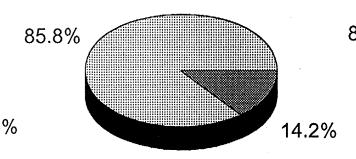

|       | MALE | %     | FEMALE          | %    |
|-------|------|-------|-----------------|------|
| DDG   | 5    | 100.0 | 0               | 0.0  |
| D-2   | 8    | 100.0 | 0               | 0.0  |
| D-1   | 16   | 94.1  | 1               | 5.9  |
| P-5   | 149  | 93.7  | <sub>,</sub> 10 | 6.3  |
| P-4   | 202  | 91.4  | 19              | 8.6  |
| P-3   | 148  | 77.5  | 43              | 22.5 |
| P-2   | 28   | 58.3  | 20              | 41.7 |
| P-1   | 4    | 100.0 | 0               | 0.0  |
| TOTAL | 560  | 85.8  | 93              | 14.2 |