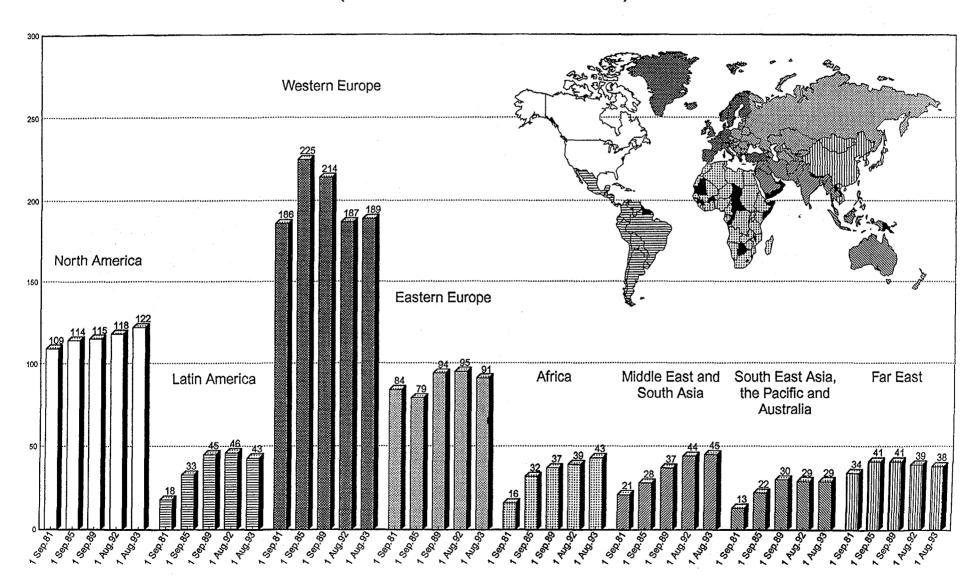

## PROFESSIONAL AND HIGHER CATEGORIES STAFF BY AREA

(in terms of total numbers)

# PROFESSIONAL AND HIGHER CATEGORIES STAFF BY AREA AND COUNTRY

| COUNTRIES<br>(tentatively arranged                                                                                                                                                            | 1 SEPTEMBER<br>1981                                         | 1 SEPTEMBER<br>1985                                                                 |                                                                                                                     | 1989 |         |                                                                                         |                                   |                                                 |        |     |                                                                                         |     |     |                                                     | 1 Augu              | st 199                       | 3      |     |                                                                                                 | COMPARED                                                                        |                                    | TO                                              |
|-----------------------------------------------------------------------------------------------------------------------------------------------------------------------------------------------|-------------------------------------------------------------|-------------------------------------------------------------------------------------|---------------------------------------------------------------------------------------------------------------------|------|---------|-----------------------------------------------------------------------------------------|-----------------------------------|-------------------------------------------------|--------|-----|-----------------------------------------------------------------------------------------|-----|-----|-----------------------------------------------------|---------------------|------------------------------|--------|-----|-------------------------------------------------------------------------------------------------|---------------------------------------------------------------------------------|------------------------------------|-------------------------------------------------|
| by geographical area)                                                                                                                                                                         | TOTAL                                                       | TOTAL                                                                               | TOTAL                                                                                                               | DDG  | D       | P-5                                                                                     | P-4                               | P-3                                             | P-2    | P-1 | TOTAL                                                                                   | DDG | D   | P-5                                                 | P-4                 | P-3                          | P-2    | P-1 | TOTAL                                                                                           | 1981                                                                            | 1985                               | 1989                                            |
| NORTH AMERICA                                                                                                                                                                                 |                                                             |                                                                                     |                                                                                                                     |      |         |                                                                                         |                                   |                                                 | ·      |     |                                                                                         |     |     |                                                     |                     |                              |        |     |                                                                                                 |                                                                                 |                                    |                                                 |
| CANADA<br>USA                                                                                                                                                                                 | 18<br>91                                                    | 18<br>96                                                                            | 19<br>96                                                                                                            | 1    | 3       | 7<br>26                                                                                 | 13<br>37                          | 1<br>20                                         | 1<br>8 | -   | 23<br>95                                                                                | 1   | 3   | 5<br>31                                             | 13<br>37            | 1<br>24                      | 1<br>6 | -   | 20<br>102                                                                                       | +2<br>+11                                                                       | +2<br>+6                           | +1<br>+6                                        |
| TOTAL AREA                                                                                                                                                                                    | 109                                                         | 114                                                                                 | 115                                                                                                                 | 2    | 3       | 33                                                                                      | 50                                | 21                                              | 9      | -   | 118                                                                                     | 1   | 3   | 36                                                  | 50                  | 25                           | 7      | -   | 122                                                                                             | +13                                                                             | +8                                 | +7                                              |
| LATIN AMERICA                                                                                                                                                                                 |                                                             |                                                                                     |                                                                                                                     |      | •       |                                                                                         |                                   | •                                               |        |     |                                                                                         |     |     |                                                     |                     |                              |        |     |                                                                                                 |                                                                                 |                                    |                                                 |
| ARGENTINA BOLIVIA BRAZIL CHILE COLOMBIA COSTA RICA CUBA DOMINICAN REP. ECUADOR EL SALVADOR GUATEMALA HAITI JAMAICA MEXICO NICARAGUA PANAMA PARAGUAY PERU URUGUAY VENEZUELA                    | 41421000001001010201                                        | 33921010101005000313                                                                | 448420401017000414                                                                                                  |      | 1       | 3*                                                                                      | 1 3 - 2 1 1 2 1 1 1 1 1 1 1 1 1 1 | 332 - 3 - 1 4 112                               | 1      |     | 44<br>55<br>30<br>30<br>10<br>11<br>10<br>00<br>41<br>3                                 |     | 11  | 3*                                                  | 1 3 - 2 - 1 2 - 2 1 | 1322 4 1 1 4 1 1 2           | 1      |     | 44544304001101180003113                                                                         | +3<br>+1<br>+2<br>+2<br>+4<br>-<br>+1<br>+1<br>+1<br>+1<br>+1<br>+1<br>+1<br>+2 | +1<br>+422<br>+2 -3 +1<br>+1<br>+3 | -3<br>+1<br>                                    |
| TOTAL AREA                                                                                                                                                                                    | 18                                                          | 33                                                                                  | 45                                                                                                                  | -    | 3       | 7                                                                                       | 12                                | 21                                              | 3      | -   | 46                                                                                      | -   | 2   | 6                                                   | 13                  | 20                           | 2      | -   | 43                                                                                              | +25                                                                             | +10                                | -2                                              |
| WESTERN EUROPE                                                                                                                                                                                |                                                             |                                                                                     |                                                                                                                     | ]    |         |                                                                                         |                                   |                                                 |        |     |                                                                                         |     |     |                                                     |                     |                              |        |     |                                                                                                 |                                                                                 |                                    |                                                 |
| AUSTRIA BELGIUM CYPRUS DENMARK FINLAND FRANCE GERMANY ** GREECE HOLY SEE ICELAND IRELAND ITALY LIECHTENSTEIN LUXEMBOURG MONACO NETHERLANDS NORWAY PORTUGAL SPAIN SWEDEN SWITZERLAND TURKEY UK | 20<br>80<br>562<br>22<br>450<br>1270<br>1161<br>22965<br>25 | 17<br>90<br>48<br>29<br>45<br>60<br>1<br>33<br>00<br>08<br>1<br>32<br>12<br>7<br>81 | 20<br>7<br>0<br>5<br>6<br>24<br>46<br>5<br>0<br>1<br>22<br>0<br>0<br>0<br>7<br>3<br>13<br>13<br>13<br>13<br>9<br>30 |      | 22 21 2 | 3<br>1<br>-<br>2<br>6*<br>19<br>2*<br>-<br>-<br>-<br>3*<br>-<br>-<br>4<br>3*<br>1*<br>1 | 42 - 138881 3 2 53235             | 81 - 2 - 25 - 1 - 3 1 1 1 1 1 1 1 1 1 1 1 1 1 1 | 1      | 1   | 16<br>40<br>33<br>20<br>45<br>30<br>11<br>00<br>20<br>00<br>82<br>01<br>117<br>73<br>30 | 1.  | 321 | 4*<br>1 - 2 8*<br>19 1 9 3*<br>- 4 2*<br>1*<br>1 12 | 32 3781 13 2 53237  | 10 1 - 1 - 2 3 1 - 1 2 - 4 9 | 211    |     | 177<br>40<br>0<br>15<br>222<br>433<br>30<br>11<br>19<br>00<br>00<br>82<br>01<br>118<br>84<br>93 | +1<br>-2<br>-1<br>+2<br>-1<br>+2<br>+1<br>-2<br>+4<br>+6                        | -5 - 337223 - 24 1312231 + -       | -3 -4<br>-1 -2 -3 -2 -1<br>-1 -1 -1 -2 -2 +1 -1 |
| TOTAL AREA                                                                                                                                                                                    | 186                                                         | 225                                                                                 | 214                                                                                                                 | -    | 11      | 65                                                                                      | 60                                | 39                                              | 11     | 1   | 187                                                                                     | 1   | 13  | 67                                                  | 60                  | 38                           | 9      | 1   | 189                                                                                             | +3                                                                              | -36                                | -25                                             |

### PROFESSIONAL AND HIGHER CATEGORIES STAFF BY AREA AND COUNTRY

| COUNTRIES                                                                                                                                                                                                                                                 | 1 SEPTEMBER                  | 1 SEPTEMBER                 | 1 SEPTEMBER                                                   |     |                                 |               | 1 Augus                                 | t 1992            | 2                                       |     |                              |     |     |            | Augu                                    | st 199                   | 3   |     |                              | CO                              | MPARED                                                               | то                                                                                     |
|-----------------------------------------------------------------------------------------------------------------------------------------------------------------------------------------------------------------------------------------------------------|------------------------------|-----------------------------|---------------------------------------------------------------|-----|---------------------------------|---------------|-----------------------------------------|-------------------|-----------------------------------------|-----|------------------------------|-----|-----|------------|-----------------------------------------|--------------------------|-----|-----|------------------------------|---------------------------------|----------------------------------------------------------------------|----------------------------------------------------------------------------------------|
| (tentatively arranged<br>by geographical area)                                                                                                                                                                                                            | 1981<br>TOTAL                | 1985<br>TOTAL               | 1989<br>TOTAL                                                 | DDG | D                               | P-5           | P-4                                     | P-3               | P-2                                     | P-1 | TOTAL                        | DDG | D   | P-5        | P-4                                     | P-3                      | P-2 | P-1 | TOTAL                        | 1981                            | 1985                                                                 | 1989                                                                                   |
| EASTERN EUROPE                                                                                                                                                                                                                                            |                              |                             |                                                               |     |                                 |               |                                         |                   |                                         |     |                              |     |     |            |                                         |                          |     |     |                              |                                 |                                                                      |                                                                                        |
| ALBANIA BELARUS BULGARIA CROATIA CZECH & SLOVAK F.R.*** ESTONIA HUNGARY POLAND ROMANIA RUSSIAN FEDERATION SLOVENIA UKRAINE YUGOSLAVIA                                                                                                                     | 0160906025032                | 0430804729057               | 0<br>4<br>4<br>0<br>5<br>0<br>4<br>7<br>2<br>5<br>0<br>6<br>1 | 1   | -<br>-<br>-<br>-<br>-<br>-<br>1 | 1 2 1 1 1 1 3 | 1<br>2<br>2<br>2<br>2<br>20<br>3        | 21 1 1 5 7 14 2 3 | 14                                      |     | 03330440558551066            |     | 1   | 22 21 13 1 | 1212 3218123                            | - 21 - 1 - 15 1 10 1 2 1 |     | -   | O333506856354                | -3<br>+3<br>-4<br>-<br>-2<br>+3 | -1<br>+3<br>-3<br>+2<br>+1<br>+3<br>+7<br>+3<br>-3                   | -1<br>-13<br>-2<br>+13<br>-2<br>+13<br>-53<br>-7                                       |
| TOTAL AREA                                                                                                                                                                                                                                                | 84                           | 79                          | 94                                                            | 1   | 1                               | 19            | 38                                      | 30                | 6                                       | -   | 95                           | 1   | 1   | 22         | 36                                      | 25                       | 6   | •   | 91                           | +7                              | +12                                                                  | -3                                                                                     |
| AFRICA                                                                                                                                                                                                                                                    |                              |                             |                                                               |     |                                 |               |                                         |                   |                                         |     |                              |     |     |            |                                         |                          |     |     |                              |                                 |                                                                      |                                                                                        |
| ALGERIA CAMEROON COTE D'IVOIRE EGYPT ETHIOPIA GABON GHANA KENYA LIBERIA LIBYAN ARAB JAM. MADAGASCAR MALI MAURITIUS MOROCCO NAMIBIA NIGER NIGERIA SENEGAL SIERRA LEONE SOUTH AFRICA SUDAN TANZANIA, UN. REP. TUNISIA UGANDA ZAIRE, REP. OF ZAMBIA ZIMBABWE | 1003003100010000000000000100 | 100920340001000021112120110 | 100930610000030031012020320                                   |     | 1 1 1                           | 2 - 1         | 1 1 1 1 1 1 1 1 1 1 1 1 1 1 1 1 1 1 1 1 | 52.2221           | 1 1 1 1 1 1 1 1 1 1 1 1 1 1 1 1 1 1 1 1 | 1   | 2109405100000120060012010220 | -   | 2 1 | 3          | 2 1 1 1 1 1 1 1 1 1 1 1 1 1 1 1 1 1 1 1 | 1                        | 1   | 1   | 2100405100000120070112010221 | +74 +2 1 +12 +1 +12 +1          | +1<br>+1<br>+2<br>+2<br>-3<br>-1<br>+1<br>+2<br>-1<br>+1<br>+1<br>+1 | +1<br>+1<br>+1<br>+1<br>-1<br>-1<br>-1<br>-1<br>-1<br>-1<br>-1<br>-1<br>-1<br>-1<br>-1 |
| TOTAL AREA                                                                                                                                                                                                                                                | 16                           | 32                          | 37                                                            | -   | 2                               | 8             | 9                                       | 15                | 4                                       | 1   | 39                           | -   | 3   | 9          | 9                                       | 17                       | 3   | 2   | 43                           | +27                             | +11                                                                  | +6                                                                                     |

### PROFESSIONAL AND HIGHER CATEGORIES STAFF BY AREA AND COUNTRY

| COUNTRIES                                                                                                                                                 | 1 SEPTEMBER<br>1981              | 1 SEPTEMBER                      | 1 SEPTEMBER                                                                  |                  |     |             | l Augus                         | st 1992                    | 2                                       |                       |                                                                          |     |     | 1                          | Augus                                | st 1993                                        | 3                                       |     |                   | CO                                                 | 1PARED                                                                 | то                              |
|-----------------------------------------------------------------------------------------------------------------------------------------------------------|----------------------------------|----------------------------------|------------------------------------------------------------------------------|------------------|-----|-------------|---------------------------------|----------------------------|-----------------------------------------|-----------------------|--------------------------------------------------------------------------|-----|-----|----------------------------|--------------------------------------|------------------------------------------------|-----------------------------------------|-----|-------------------|----------------------------------------------------|------------------------------------------------------------------------|---------------------------------|
| (tentatively arranged by geographical area)                                                                                                               | TOTAL                            | 1985<br>TOTAL                    | 1989<br>TOTAL                                                                | DDG              | D   | P-5         | P-4                             | P-3                        | P-2                                     | P-1                   | TOTAL                                                                    | DDG | D   | P-5                        | P-4                                  | P-3                                            | P-2                                     | P-1 | TOTAL             | 1981                                               | 1985                                                                   | 1989                            |
| MIDDLE EAST AND SOUTH A                                                                                                                                   | ASIA                             |                                  |                                                                              |                  |     |             |                                 |                            |                                         |                       |                                                                          |     |     |                            |                                      |                                                |                                         |     |                   |                                                    |                                                                        |                                 |
| AFGHANISTAN BANGLADESH INDIA IRAN,ISLAMIC REP. IRAQ ISRAEL JORDAN KUWAIT LEBANON PAKISTAN QATAR SAUDI ARABIA SRI LANKA SYRIAN ARAB REP. UN. ARAB EMIRATES | 036302003300100                  | 057411003100600                  | 0<br>8<br>6<br>6<br>1<br>2<br>1<br>0<br>4<br>3<br>0<br>0<br>6<br>0<br>0<br>0 | -                | 1   | 1 4 2 - 1 2 | 5333                            | 3 - 2 2 1 1 2              | 1 1 1 1 1 1 1 1 1 1 1 1 1 1 1 1 1 1 1 1 |                       | 0<br>10<br>8<br>7<br>2<br>3<br>1<br>0<br>4<br>5<br>0<br>0<br>4<br>0<br>0 | -   | 2   | 1*4212                     | 4<br>3<br>3<br>2<br>-<br>1<br>1<br>1 | 3<br>-<br>2<br>2<br>2<br>-<br>-<br>1<br>2<br>- | 1 1 1 1 1 1 1 1 1 1 1 1 1 1 1 1 1 1 1 1 |     | 0008820104500410  | +6<br>+3<br>+5<br>+2<br>+1<br>+1<br>+2<br>+3<br>+1 | +42<br>+41<br>+1<br>+1<br>+1<br>+1<br>+1<br>+1<br>+1<br>+1<br>-2<br>+1 | -1<br>+1<br>+3<br>+2<br>+1<br>  |
| TOTAL AREA                                                                                                                                                | 21                               | 28                               | 37                                                                           | _                | 2   | 11          | 16                              | 11                         | 4                                       | •                     | 44                                                                       | -   | 3   | 10                         | 16                                   | 12                                             | 4                                       | -   | 45                | +24                                                | +17                                                                    | +8                              |
| SOUTH EAST ASIA, THE PA                                                                                                                                   | ACIFIC AND AU                    | STRALIA                          |                                                                              |                  |     |             |                                 |                            |                                         |                       |                                                                          |     |     |                            |                                      |                                                |                                         |     |                   |                                                    |                                                                        |                                 |
| AUSTRALIA INDONESIA MALAYSIA MYANMAR NEW ZEALAND SINGAPORE THAILAND                                                                                       | 5<br>0<br>0<br>1<br>0<br>4       | 6221317                          | 13<br>5<br>4<br>1<br>1<br>0<br>6                                             | -<br>-<br>-<br>- | 1 1 | 1 1         | 5<br>1<br>-<br>1<br>-<br>-<br>5 | 3<br>2<br>-<br>1<br>-      | 1<br>-<br>-<br>-<br>-                   |                       | 12<br>5<br>3<br>1<br>2<br>0<br>6                                         | -   | 2   | 2<br>1<br>1<br>1           | 7<br>-<br>1<br>-<br>5                | 2<br>3<br>2<br>1                               | 1                                       |     | 14331206          | +9<br>+3<br>+1<br>+1<br>-                          | +8<br>+1<br>+1<br>-<br>-1<br>-1                                        | +1<br>-2<br>-1<br>+1<br>-       |
| TOTAL AREA                                                                                                                                                | 13                               | 22                               | 30                                                                           | -                | 2   | 5           | 12                              | 9                          | 1                                       | -                     | 29                                                                       | -   | 2   | 5                          | 13                                   | 8                                              | 1                                       | -   | 29                | +16                                                | +7                                                                     | -1                              |
| FAR EAST                                                                                                                                                  |                                  |                                  |                                                                              |                  |     |             |                                 |                            |                                         |                       |                                                                          |     |     |                            |                                      |                                                |                                         |     |                   |                                                    |                                                                        |                                 |
| CAMBODIA CHINA DEM. P. REP. KOREA JAPAN KOREA, REP. OF MONGOLIA PHILIPPINES VIET NAM                                                                      | 0<br>2<br>1<br>23<br>3<br>0<br>4 | 0<br>3<br>1<br>26<br>3<br>0<br>7 | 0<br>7<br>2<br>18<br>4<br>0<br>8<br>2                                        | 1                | 1   | 3           | 3<br>-<br>8<br>2<br>-           | 1<br>4<br>1<br>1<br>1<br>4 | 1 - 2 -                                 | -<br>-<br>-<br>-<br>- | 0<br>9<br>1<br>17<br>4<br>1<br>6                                         | 1 1 | 1 1 | -<br>-<br>2<br>1<br>-<br>- | 3<br>8<br>2<br>-                     | 3<br>1<br>5<br>1<br>1<br>4<br>1                | 1 - 1                                   | -   | 081<br>1841<br>51 | -                                                  | +5<br>-8<br>+1<br>+1<br>-2                                             | -<br>+1<br>-1<br>-1<br>+1<br>-3 |
| TOTAL AREA                                                                                                                                                | 34                               | 41                               | 41                                                                           | 2                | 1   | 4           | 13                              | 16                         | 3                                       | -                     | 39                                                                       | 2   | 2   | 3                          | 13                                   | 16                                             | 2                                       | -   | 38                | +4                                                 | -3                                                                     | -3                              |
| GRAND TOTAL                                                                                                                                               | 481                              | 574                              | 613                                                                          | 5                | 25  | 152         | 210                             | 162                        | 41                                      | 2                     | 597                                                                      | 5   | 29  | 158                        | 210                                  | 161                                            | 34                                      | 3   | 600               | +119                                               | +26                                                                    | -13                             |