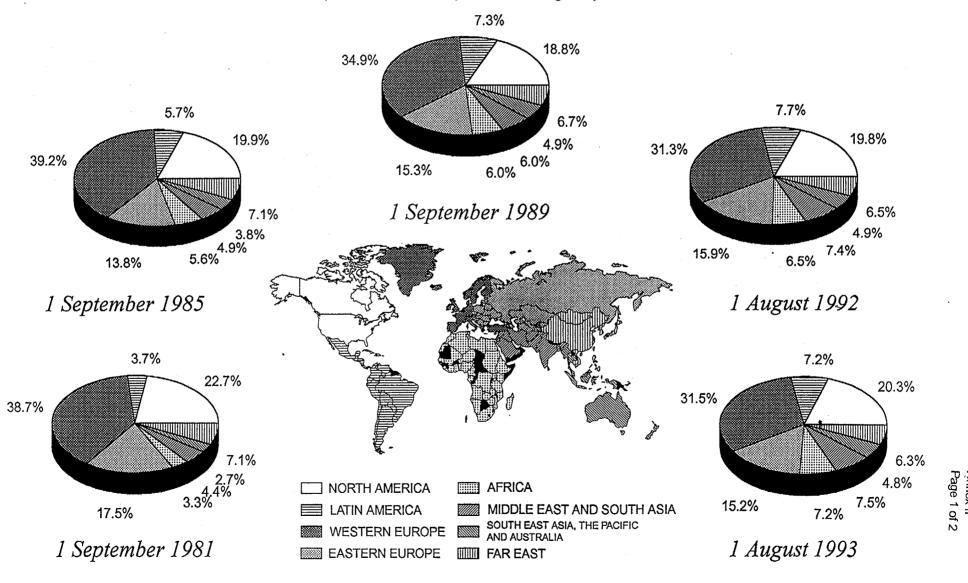

# PROFESSIONAL AND HIGHER CATEGORIES STAFF BY AREA

(in terms of percentages)

# PROFESSIONAL AND HIGHER CATEGORIES STAFF BY AREA AND COUNTRY

| COUNTRIES<br>(tentatively arranged                                                                                                                                                            | 1 SEPTEMBER<br>1981                                         | 1 SEPTEMBER<br>1985                                                                 |                                                                                                                     | 1989 |         |                                                                                         |                                   |                                                 |        |     |                                                                                         |     |     |                                                     | 1 Augu              | st 199                       | 3      |     |                                                                                                 | COMPARED                                                                        |                                    | TO                                              |
|-----------------------------------------------------------------------------------------------------------------------------------------------------------------------------------------------|-------------------------------------------------------------|-------------------------------------------------------------------------------------|---------------------------------------------------------------------------------------------------------------------|------|---------|-----------------------------------------------------------------------------------------|-----------------------------------|-------------------------------------------------|--------|-----|-----------------------------------------------------------------------------------------|-----|-----|-----------------------------------------------------|---------------------|------------------------------|--------|-----|-------------------------------------------------------------------------------------------------|---------------------------------------------------------------------------------|------------------------------------|-------------------------------------------------|
| by geographical area)                                                                                                                                                                         | TOTAL                                                       | TOTAL                                                                               | TOTAL                                                                                                               | DDG  | D       | P-5                                                                                     | P-4                               | P-3                                             | P-2    | P-1 | TOTAL                                                                                   | DDG | D   | P-5                                                 | P-4                 | P-3                          | P-2    | P-1 | TOTAL                                                                                           | 1981                                                                            | 1985                               | 1989                                            |
| NORTH AMERICA                                                                                                                                                                                 |                                                             |                                                                                     |                                                                                                                     |      |         |                                                                                         |                                   |                                                 | ·      |     |                                                                                         |     |     |                                                     |                     |                              |        |     |                                                                                                 |                                                                                 |                                    |                                                 |
| CANADA<br>USA                                                                                                                                                                                 | 18<br>91                                                    | 18<br>96                                                                            | 19<br>96                                                                                                            | 1    | 3       | 7<br>26                                                                                 | 13<br>37                          | 1<br>20                                         | 1<br>8 | -   | 23<br>95                                                                                | 1   | 3   | 5<br>31                                             | 13<br>37            | 1<br>24                      | 1<br>6 | -   | 20<br>102                                                                                       | +2<br>+11                                                                       | +2<br>+6                           | +1<br>+6                                        |
| TOTAL AREA                                                                                                                                                                                    | 109                                                         | 114                                                                                 | 115                                                                                                                 | 2    | 3       | 33                                                                                      | 50                                | 21                                              | 9      | -   | 118                                                                                     | 1   | 3   | 36                                                  | 50                  | 25                           | 7      | -   | 122                                                                                             | +13                                                                             | +8                                 | +7                                              |
| LATIN AMERICA                                                                                                                                                                                 |                                                             |                                                                                     |                                                                                                                     |      | •       |                                                                                         |                                   | •                                               |        |     |                                                                                         |     |     |                                                     |                     |                              |        |     |                                                                                                 |                                                                                 |                                    |                                                 |
| ARGENTINA BOLIVIA BRAZIL CHILE COLOMBIA COSTA RICA CUBA DOMINICAN REP. ECUADOR EL SALVADOR GUATEMALA HAITI JAMAICA MEXICO NICARAGUA PANAMA PARAGUAY PERU URUGUAY VENEZUELA                    | 41421000001001010201                                        | 33921010101005000313                                                                | 448420401017000414                                                                                                  |      | 1       | 3*                                                                                      | 1 3 - 2 1 1 2 1 1 1 1 1 1 1 1 1 1 | 332 - 3 - 1 4 112                               | 1      |     | 44<br>55<br>30<br>30<br>10<br>11<br>10<br>00<br>41<br>3                                 |     | 11  | 3*                                                  | 1 3 - 2 - 1 2 - 2 1 | 1322 4 1 1 4 1 1 2           | 1      |     | 44544304001101180003113                                                                         | +3<br>+1<br>+2<br>+2<br>+4<br>-<br>+1<br>+1<br>+1<br>+1<br>+1<br>+1<br>+1<br>+2 | +1<br>+422<br>+2 -3 +1<br>+1<br>+3 | -3<br>+1<br>                                    |
| TOTAL AREA                                                                                                                                                                                    | 18                                                          | 33                                                                                  | 45                                                                                                                  | -    | 3       | 7                                                                                       | 12                                | 21                                              | 3      | -   | 46                                                                                      | -   | 2   | 6                                                   | 13                  | 20                           | 2      | -   | 43                                                                                              | +25                                                                             | +10                                | -2                                              |
| WESTERN EUROPE                                                                                                                                                                                |                                                             |                                                                                     |                                                                                                                     | ]    |         |                                                                                         |                                   |                                                 |        |     |                                                                                         |     |     |                                                     |                     |                              |        |     |                                                                                                 |                                                                                 |                                    |                                                 |
| AUSTRIA BELGIUM CYPRUS DENMARK FINLAND FRANCE GERMANY ** GREECE HOLY SEE ICELAND IRELAND ITALY LIECHTENSTEIN LUXEMBOURG MONACO NETHERLANDS NORWAY PORTUGAL SPAIN SWEDEN SWITZERLAND TURKEY UK | 20<br>80<br>562<br>22<br>450<br>1270<br>1161<br>22965<br>25 | 17<br>90<br>48<br>29<br>45<br>60<br>1<br>33<br>00<br>08<br>1<br>32<br>12<br>7<br>81 | 20<br>7<br>0<br>5<br>6<br>24<br>46<br>5<br>0<br>1<br>22<br>0<br>0<br>0<br>7<br>3<br>13<br>13<br>13<br>13<br>9<br>30 |      | 22 21 2 | 3<br>1<br>-<br>2<br>6*<br>19<br>2*<br>-<br>-<br>-<br>3*<br>-<br>-<br>4<br>3*<br>1*<br>1 | 42 - 138881 3 2 53235             | 81 - 2 - 25 - 1 - 3 1 1 1 1 1 1 1 1 1 1 1 1 1 1 | 1      | 1   | 16<br>40<br>33<br>20<br>45<br>30<br>11<br>00<br>20<br>00<br>82<br>01<br>117<br>73<br>30 | 1.  | 321 | 4*<br>1 - 2 8*<br>19 1 9 3*<br>- 4 2*<br>1*<br>1 12 | 32 3781 13 2 53237  | 10 1 - 1 - 2 3 1 - 1 2 - 4 9 | 211    |     | 177<br>40<br>0<br>15<br>222<br>433<br>30<br>11<br>19<br>00<br>00<br>82<br>01<br>118<br>84<br>93 | +1<br>-2<br>-1<br>+2<br>-1<br>+2<br>+1<br>-2<br>+4<br>+6                        | -5 - 337223 - 24 1312231 + -       | -3 -4<br>-1 -2 -3 -2 -1<br>-1 -1 -1 -2 -2 +1 -1 |
| TOTAL AREA                                                                                                                                                                                    | 186                                                         | 225                                                                                 | 214                                                                                                                 | -    | 11      | 65                                                                                      | 60                                | 39                                              | 11     | 1   | 187                                                                                     | 1   | 13  | 67                                                  | 60                  | 38                           | 9      | 1   | 189                                                                                             | +3                                                                              | -36                                | -25                                             |

### PROFESSIONAL AND HIGHER CATEGORIES STAFF BY AREA AND COUNTRY

| COUNTRIES                                                                                                                                                                                                                                                 | 1 SEPTEMBER                  | 1 SEPTEMBER                 | 1 SEPTEMBER                                                   |     |                                 |               | 1 Augus                                 | t 1992            | 2                                       |     |                              |     |     |            | Augu                                    | st 199                   | 3   |     |                              | CO                              | MPARED                                                               | то                                                                                     |
|-----------------------------------------------------------------------------------------------------------------------------------------------------------------------------------------------------------------------------------------------------------|------------------------------|-----------------------------|---------------------------------------------------------------|-----|---------------------------------|---------------|-----------------------------------------|-------------------|-----------------------------------------|-----|------------------------------|-----|-----|------------|-----------------------------------------|--------------------------|-----|-----|------------------------------|---------------------------------|----------------------------------------------------------------------|----------------------------------------------------------------------------------------|
| (tentatively arranged<br>by geographical area)                                                                                                                                                                                                            | 1981<br>TOTAL                | 1985<br>TOTAL               | 1989<br>TOTAL                                                 | DDG | D                               | P-5           | P-4                                     | P-3               | P-2                                     | P-1 | TOTAL                        | DDG | D   | P-5        | P-4                                     | P-3                      | P-2 | P-1 | TOTAL                        | 1981                            | 1985                                                                 | 1989                                                                                   |
| EASTERN EUROPE                                                                                                                                                                                                                                            |                              |                             |                                                               |     |                                 |               |                                         |                   |                                         |     |                              |     |     |            |                                         |                          |     |     |                              |                                 |                                                                      |                                                                                        |
| ALBANIA BELARUS BULGARIA CROATIA CZECH & SLOVAK F.R.*** ESTONIA HUNGARY POLAND ROMANIA RUSSIAN FEDERATION SLOVENIA UKRAINE YUGOSLAVIA                                                                                                                     | 0160906025032                | 0430804729057               | 0<br>4<br>4<br>0<br>5<br>0<br>4<br>7<br>2<br>5<br>0<br>6<br>1 | 1   | -<br>-<br>-<br>-<br>-<br>-<br>1 | 1 2 1 1 1 1 3 | 1<br>2<br>2<br>2<br>2<br>20<br>3        | 21 1 1 5 7 14 2 3 | 14                                      |     | 03330440558551066            |     | 1   | 22 21 13 1 | 1212 3218123                            | - 21 - 1 - 15 1 10 1 2 1 |     | -   | O333506856354                | -3<br>+3<br>-4<br>-<br>-2<br>+3 | -1<br>+3<br>-3<br>+2<br>+1<br>+3<br>+7<br>+3<br>-3                   | -1<br>-13<br>-2<br>+13<br>-2<br>+13<br>-53<br>-7                                       |
| TOTAL AREA                                                                                                                                                                                                                                                | 84                           | 79                          | 94                                                            | 1   | 1                               | 19            | 38                                      | 30                | 6                                       | -   | 95                           | 1   | 1   | 22         | 36                                      | 25                       | 6   | •   | 91                           | +7                              | +12                                                                  | -3                                                                                     |
| AFRICA                                                                                                                                                                                                                                                    |                              |                             |                                                               |     |                                 |               |                                         |                   |                                         |     |                              |     |     |            |                                         |                          |     |     |                              |                                 |                                                                      |                                                                                        |
| ALGERIA CAMEROON COTE D'IVOIRE EGYPT ETHIOPIA GABON GHANA KENYA LIBERIA LIBYAN ARAB JAM. MADAGASCAR MALI MAURITIUS MOROCCO NAMIBIA NIGER NIGERIA SENEGAL SIERRA LEONE SOUTH AFRICA SUDAN TANZANIA, UN. REP. TUNISIA UGANDA ZAIRE, REP. OF ZAMBIA ZIMBABWE | 1003003100010000000000000100 | 100920340001000021112120110 | 100930610000030031012020320                                   |     | 1 1 1                           | 2 - 1         | 1 1 1 1 1 1 1 1 1 1 1 1 1 1 1 1 1 1 1 1 | 52.2221           | 1 1 1 1 1 1 1 1 1 1 1 1 1 1 1 1 1 1 1 1 | 1   | 2109405100000120060012010220 | -   | 2 1 | 3          | 2 1 1 1 1 1 1 1 1 1 1 1 1 1 1 1 1 1 1 1 | 1                        | 1   | 1   | 2100405100000120070112010221 | +74 +2 1 +12 +1 +12 +1          | +1<br>+1<br>+2<br>+2<br>-3<br>-1<br>+1<br>+2<br>-1<br>+1<br>+1<br>+1 | +1<br>+1<br>+1<br>+1<br>-1<br>-1<br>-1<br>-1<br>-1<br>-1<br>-1<br>-1<br>-1<br>-1<br>-1 |
| TOTAL AREA                                                                                                                                                                                                                                                | 16                           | 32                          | 37                                                            | -   | 2                               | 8             | 9                                       | 15                | 4                                       | 1   | 39                           | -   | 3   | 9          | 9                                       | 17                       | 3   | 2   | 43                           | +27                             | +11                                                                  | +6                                                                                     |

### PROFESSIONAL AND HIGHER CATEGORIES STAFF BY AREA AND COUNTRY

| COUNTRIES                                                                                                                                                 | 1 SEPTEMBER<br>1981              | 1 SEPTEMBER                      | 1 SEPTEMBER                                                                  |                  |     |             | l Augus                         | st 1992                    | 2                                       |                       |                                                                          |     |     | 1                          | Augus                                | st 1993                                        | 3                                       |     |                   | CO                                                 | 1PARED                                                                 | то                              |
|-----------------------------------------------------------------------------------------------------------------------------------------------------------|----------------------------------|----------------------------------|------------------------------------------------------------------------------|------------------|-----|-------------|---------------------------------|----------------------------|-----------------------------------------|-----------------------|--------------------------------------------------------------------------|-----|-----|----------------------------|--------------------------------------|------------------------------------------------|-----------------------------------------|-----|-------------------|----------------------------------------------------|------------------------------------------------------------------------|---------------------------------|
| (tentatively arranged by geographical area)                                                                                                               | TOTAL                            | 1985<br>TOTAL                    | 1989<br>TOTAL                                                                | DDG              | D   | P-5         | P-4                             | P-3                        | P-2                                     | P-1                   | TOTAL                                                                    | DDG | D   | P-5                        | P-4                                  | P-3                                            | P-2                                     | P-1 | TOTAL             | 1981                                               | 1985                                                                   | 1989                            |
| MIDDLE EAST AND SOUTH A                                                                                                                                   | ASIA                             |                                  |                                                                              |                  |     |             |                                 |                            |                                         |                       |                                                                          |     |     |                            |                                      |                                                |                                         |     |                   |                                                    |                                                                        |                                 |
| AFGHANISTAN BANGLADESH INDIA IRAN,ISLAMIC REP. IRAQ ISRAEL JORDAN KUWAIT LEBANON PAKISTAN QATAR SAUDI ARABIA SRI LANKA SYRIAN ARAB REP. UN. ARAB EMIRATES | 036302003300100                  | 057411003100600                  | 0<br>8<br>6<br>6<br>1<br>2<br>1<br>0<br>4<br>3<br>0<br>0<br>6<br>0<br>0<br>0 | -                | 1   | 1 4 2 - 1 2 | 5333                            | 3 - 2 2 1 1 2              | 1 1 1 1 1 1 1 1 1 1 1 1 1 1 1 1 1 1 1 1 |                       | 0<br>10<br>8<br>7<br>2<br>3<br>1<br>0<br>4<br>5<br>0<br>0<br>4<br>0<br>0 | -   | 2   | 1*4212                     | 4<br>3<br>3<br>2<br>-<br>1<br>1<br>1 | 3<br>-<br>2<br>2<br>2<br>-<br>-<br>1<br>2<br>- | 1 1 1 1 1 1 1 1 1 1 1 1 1 1 1 1 1 1 1 1 |     | 0008820104500410  | +6<br>+3<br>+5<br>+2<br>+1<br>+1<br>+2<br>+3<br>+1 | +42<br>+41<br>+1<br>+1<br>+1<br>+1<br>+1<br>+1<br>+1<br>+1<br>-2<br>+1 | -1<br>+1<br>+3<br>+2<br>+1<br>  |
| TOTAL AREA                                                                                                                                                | 21                               | 28                               | 37                                                                           | _                | 2   | 11          | 16                              | 11                         | 4                                       | •                     | 44                                                                       | -   | 3   | 10                         | 16                                   | 12                                             | 4                                       | -   | 45                | +24                                                | +17                                                                    | +8                              |
| SOUTH EAST ASIA, THE PA                                                                                                                                   | ACIFIC AND AU                    | STRALIA                          |                                                                              |                  |     |             |                                 |                            |                                         |                       |                                                                          |     |     |                            |                                      |                                                |                                         |     |                   |                                                    |                                                                        |                                 |
| AUSTRALIA INDONESIA MALAYSIA MYANMAR NEW ZEALAND SINGAPORE THAILAND                                                                                       | 5<br>0<br>0<br>1<br>0<br>4       | 6221317                          | 13<br>5<br>4<br>1<br>1<br>0<br>6                                             | -<br>-<br>-<br>- | 1 1 | 1 1         | 5<br>1<br>-<br>1<br>-<br>-<br>5 | 3<br>2<br>-<br>1<br>-      | 1<br>-<br>-<br>-<br>-                   |                       | 12<br>5<br>3<br>1<br>2<br>0<br>6                                         | -   | 2   | 2<br>1<br>1<br>1           | 7<br>-<br>1<br>-<br>5                | 2<br>3<br>2<br>1                               | 1                                       |     | 14331206          | +9<br>+3<br>+1<br>+1<br>-                          | +8<br>+1<br>+1<br>-<br>-1<br>-1                                        | +1<br>-2<br>-1<br>+1<br>-       |
| TOTAL AREA                                                                                                                                                | 13                               | 22                               | 30                                                                           | -                | 2   | 5           | 12                              | 9                          | 1                                       | -                     | 29                                                                       | -   | 2   | 5                          | 13                                   | 8                                              | 1                                       | -   | 29                | +16                                                | +7                                                                     | -1                              |
| FAR EAST                                                                                                                                                  |                                  |                                  |                                                                              |                  |     |             |                                 |                            |                                         |                       |                                                                          |     |     |                            |                                      |                                                |                                         |     |                   |                                                    |                                                                        |                                 |
| CAMBODIA CHINA DEM. P. REP. KOREA JAPAN KOREA, REP. OF MONGOLIA PHILIPPINES VIET NAM                                                                      | 0<br>2<br>1<br>23<br>3<br>0<br>4 | 0<br>3<br>1<br>26<br>3<br>0<br>7 | 0<br>7<br>2<br>18<br>4<br>0<br>8<br>2                                        | 1                | 1   | 3           | 3<br>-<br>8<br>2<br>-           | 1<br>4<br>1<br>1<br>1<br>4 | 1 - 2 -                                 | -<br>-<br>-<br>-<br>- | 0<br>9<br>1<br>17<br>4<br>1<br>6                                         | 1 1 | 1 1 | -<br>-<br>2<br>1<br>-<br>- | 3<br>8<br>2<br>-                     | 3<br>1<br>5<br>1<br>1<br>4<br>1                | 1 - 1                                   | -   | 081<br>1841<br>51 | -                                                  | +5<br>-8<br>+1<br>+1<br>-2                                             | -<br>+1<br>-1<br>-1<br>+1<br>-3 |
| TOTAL AREA                                                                                                                                                | 34                               | 41                               | 41                                                                           | 2                | 1   | 4           | 13                              | 16                         | 3                                       | -                     | 39                                                                       | 2   | 2   | 3                          | 13                                   | 16                                             | 2                                       | -   | 38                | +4                                                 | -3                                                                     | -3                              |
| GRAND TOTAL                                                                                                                                               | 481                              | 574                              | 613                                                                          | 5                | 25  | 152         | 210                             | 162                        | 41                                      | 2                     | 597                                                                      | 5   | 29  | 158                        | 210                                  | 161                                            | 34                                      | 3   | 600               | +119                                               | +26                                                                    | -13                             |