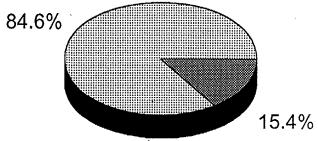

|       | MALE | %     | FEMALE | %    |
|-------|------|-------|--------|------|
| DDG   | 5    | 100.0 | 0      | 0.0  |
| D-2   | 11   | 100.0 | 0      | 0.0  |
| D-1   | 17   | 94.4  | 1      | 5.6  |
| P-5   | 152  | 91.0  | 15     | 9.0  |
| P-4   | 202  | 91.0  | 20     | 9.0  |
| P-3   | 142  | 73.6  | 51     | 26.4 |
| P-2   | 23   | 62.2  | 14     | 37.8 |
| P-1   | 4    | 100.0 | 0      | 0.0  |
| TOTAL | 556  | 84.6  | 101    | 15.4 |