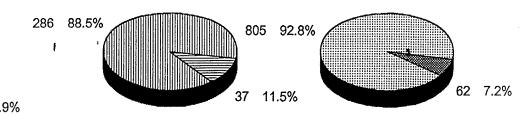

### Administrative Posts

1,005 41.4%

During the period 1992-08-02 -1993-08-01, the selection was completed for 69 vacancy notices. Among the 3,620 outside applications received, 1,328 (36.7%) were from the Group of 77 and 2,292 (63.3%) from all other Member States.

## Engineering/Scientific Posts

323 27.1%

1,425 58.6%

867 72.9%

Group of 77

Other Member States