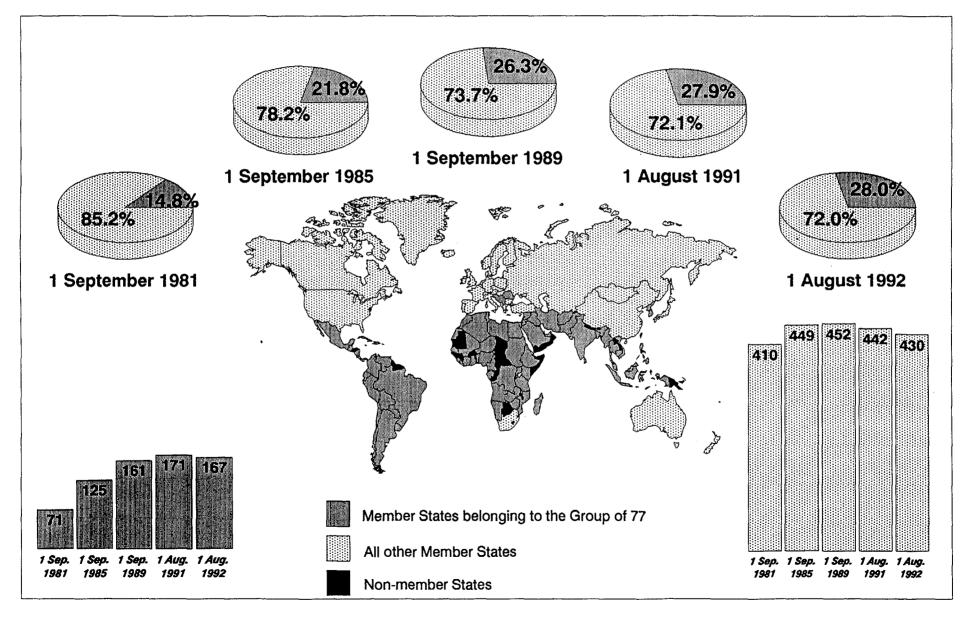

# PROFESSIONAL AND HIGHER CATEGORY STAFF FROM MEMBER STATES BELONGING TO THE GROUP OF 77 AND FROM OTHER MEMBER STATES

(in terms of total numbers and percentages)