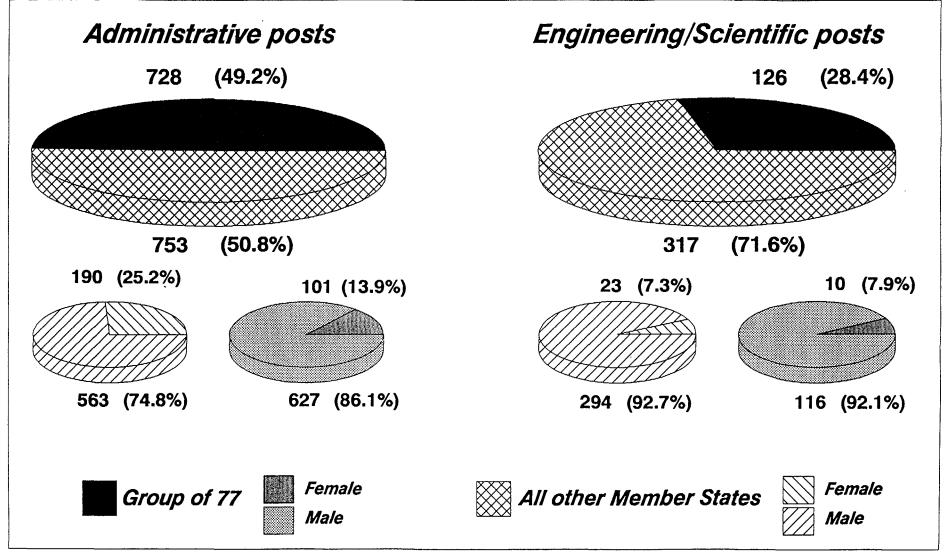

3. The tables are similar in substance to those provided last year, in document GOV/2536-GC(XXXV)/968 except for inclusion of the reference date of 1989-09-01. The charts have been prepared to reflect greater clarity of data and to comply with the last phrase in paragraph 3 of resolution GC(XXXIV)/RES/541, which calls for reports reflecting "the percentage of posts held by nationals of developing countries both region-wise and as a whole from year to year". As there is no generally accepted definition of "developing country" within the Agency, the relevant charts are based on a division of countries into those which are members of the Group of 77 - to which most developing countries belong - and those which do not.