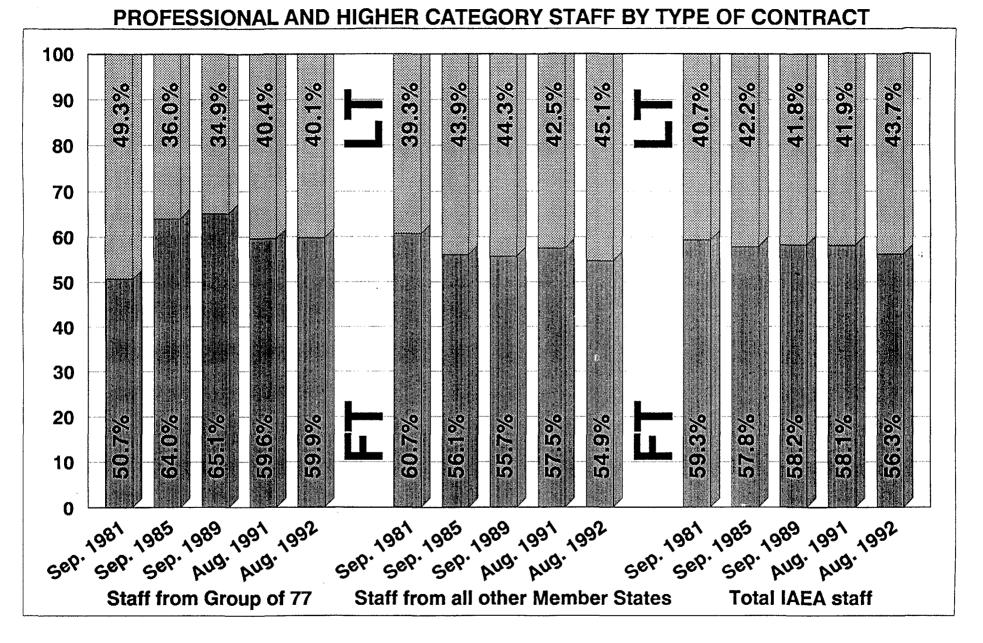

## **PROFESSIONAL AND HIGHER CATEGORY STAFF HOLDING CONTRACTS OF SIX MONTHS OR LONGER** (EXEMPTED REGULAR STAFF, TEMPORARY STAFF, COST-FREE EXPERTS, EXTRA-BUDGETARY STAFF, CONSULTANTS)

1 August 1992

| MEMBER STATES                                                                                                                                                                                                                                                                                                                                                                                                                                                                                                                | E)  | KEMP                                    | TED R | EGU | LAR | STAF | F                                                     |     | TE | MPOR                                  | ARY | STAF | F  |     |     | cos | T-FR | EE E       | PERT | s                                                                         |                     | E   | XTRA | -BUD                                        | GETA | RY ST | TAFF                  |     |     |    | CONS | ULTA | NTS |    |     |                                        |
|------------------------------------------------------------------------------------------------------------------------------------------------------------------------------------------------------------------------------------------------------------------------------------------------------------------------------------------------------------------------------------------------------------------------------------------------------------------------------------------------------------------------------|-----|-----------------------------------------|-------|-----|-----|------|-------------------------------------------------------|-----|----|---------------------------------------|-----|------|----|-----|-----|-----|------|------------|------|---------------------------------------------------------------------------|---------------------|-----|------|---------------------------------------------|------|-------|-----------------------|-----|-----|----|------|------|-----|----|-----|----------------------------------------|
|                                                                                                                                                                                                                                                                                                                                                                                                                                                                                                                              | DGO | AD                                      | RI    | SG  | TC  | NE   | тот                                                   | DGO | AD | RI                                    | SG  | TC   | NE | TOT | DGO | AD  | RI   | SG         | TC   | NE                                                                        | TOT                 | DGO | AD   | RI                                          | SG   | TC    | NE                    | TOT | DGO | AD | RI   | SG   | TC  | NE | тот | GRAND<br>TOTAL                         |
| ARGENTINA<br>AUSTRALIA<br>AUSTRALIA<br>BRAZIL<br>CANADA<br>CHILE<br>CHINA<br>COLOMBIA<br>CZECH & SLOVAK F.R.<br>EGYPT<br>FINLAND<br>FRANCE<br>GERMANY<br>HUNGARY<br>ICELAND<br>INDIA<br>IRAN, ISLAMIC REP.<br>IRAQ<br>ISRAEL<br>ITALY<br>JAPAN<br>KOREA, REP. OF<br>LEBANON<br>LIBYAN ARAB JAM.<br>MEXICO<br>NETHERLANDS<br>NEW ZEALAND<br>PAKISTAN<br>PERU<br>POLAND<br>PORTUGAL<br>RUSSIAN FEDERATION<br>SPAIN<br>SRI LANKA<br>SUDAN<br>SWITZERLAND<br>TANZANIA, UN. REP.<br>UK<br>UKRAINE<br>URUGUAY<br>USA<br>YUGOSLAVIA |     | 1 1 1 1 1 1 1 1 1 1 1 1 1 1 1 1 1 1 1 1 |       |     |     |      | $ \begin{array}{cccccccccccccccccccccccccccccccccccc$ |     | 1  | · · · · · · · · · · · · · · · · · · · |     | 1    |    |     |     | 2   | 1    | 4 112 12 4 |      | · · · · 1 · · · · 1 B21 · · · · 142 · 112 · · · · · 1 · · 1 · · 2 · · 1 · | 162461312114612219. |     | 1    | 2 - 1 1 1 - 1 - 1 - 1 4 1 212 - 11 112 2 12 |      |       | 2 1 1 - 1 - 1 - 1 - 1 | 2-3 |     |    |      |      |     | 2  | 2   | 01810101010000000000000000000000000000 |
| GRAND TOTAL                                                                                                                                                                                                                                                                                                                                                                                                                                                                                                                  | 2   | 44                                      | -     | -   | 9   | 1    | 56                                                    | -   | 2  | 1                                     | -   | 2    | 1  | 6   | 2   | 2   | 9    | 32         | 1    | 15                                                                        | 72                  | 1   | 3    | 31                                          | 1    | 1     | 15                    | 52  | 2   | 1  | 7    | 3    | -   | 10 | 23  | 209                                    |

- "Exempted Regular Staff" are those regular staff members not subject to geographical distribution