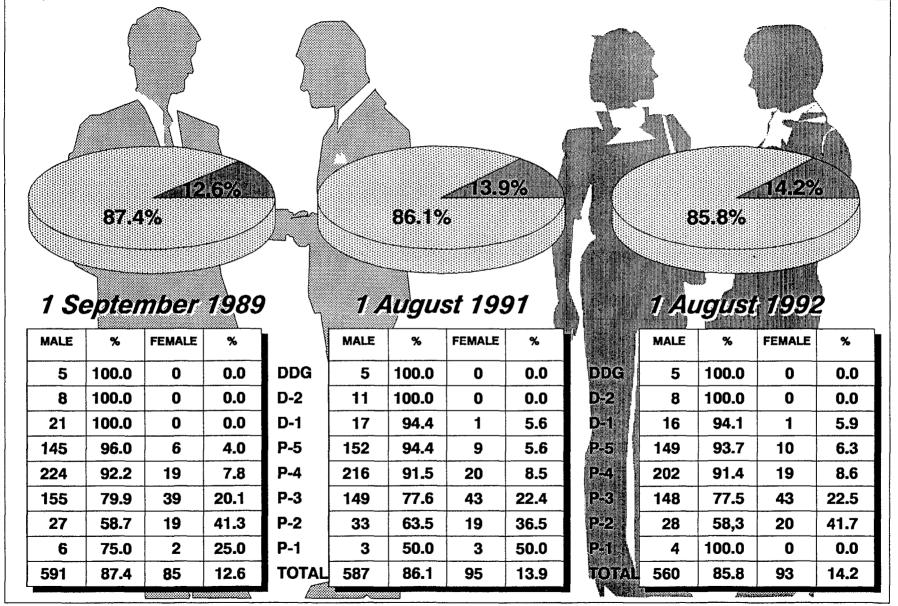

2. In the light of the discussion under this agenda item in the Board of Governors in September 1990, the reference dates from 1991 onwards have been changed from 1 September to 1 August in order to ensure earlier distribution of the document. The reference dates now include 1 September 1989, in order to provide comparative data for the four-year periods specified in GC(XXV)/RES/386 and GC(XXXIII)/RES/521.

# PROFESSIONAL AND HIGHER CATEGORY STAFF BY GENDER

The statistics show all regular staff, including those not subject to geographical distribution.