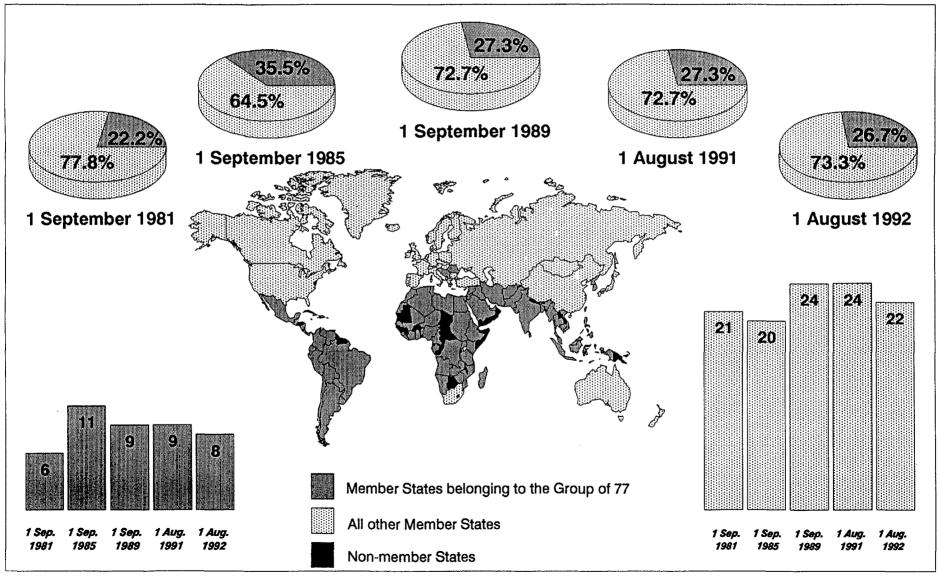

## SENIOR STAFF (i.e. Directors and Deputy Directors General)

# FROM MEMBER STATES BELONGING TO THE GROUP OF 77 AND FROM OTHER MEMBER STATES

(in terms of total numbers and percentages)