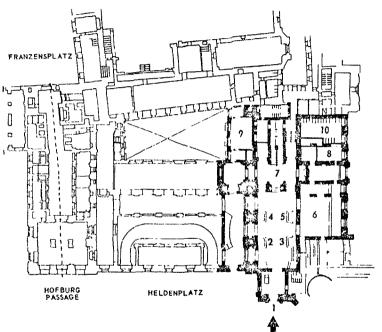

#### **GROUND FLOOR**

- 1 Main entrance
- 2 Newspapers
- 3 Bank
- 4 Travel desk
- 5 Agency publications
- 6 Cloak room
- 7 Main staircase
- 8 First aid
- 9 Gentlemen's lavatories
- 10 Ladies' lavatories