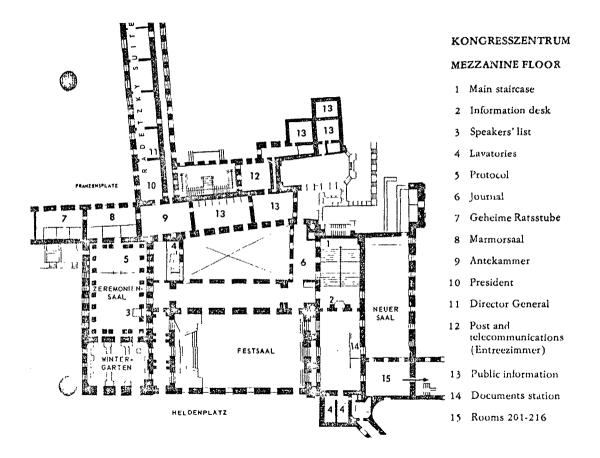

#### GENERAL ARRANGEMENTS

PROTOCOL OFFICE

Zeremoniensaal (Mezzanine)

Chief of the Service

Mr. P. DANOEWINATA (ext. 242)

Credentials

Any delegate who has been unable to submit his credentials earlier is requested to deposit them at the Protocol Office as soon as possible after his arrival in Vienna.

Passes and car labels Passes for entry into the Kongresszentrum will be issued to all participants. On request, participants will also be given labels for chaufteur-driven or owner-driven cars.

#### DOCUMENTS STATION

Mezzanine

Documents Officer

Ł

Mr. H. SMIDS (ext. 299)

A delegation wishing to change the request it has handed in at the counter of the Documents Station for the documents it requires during the session should inform the official at that counter.

# PUBLIC INFORMATION SERVICE

Mezzanine

Chief of the Service

Mr. G. BOTTA (ext. 250)

Press Officers

Mr. S. WHITE (ext. 253) Mr. K. DALLIBOR (ext. 260) Mr. J. DAGLISH (ext. 254)

Radio and Relevision Officers Mr. D. HANNANT (ext. 266) Mr. W. SCHILLER (ext. 265)

INFORMATION DESK

Mezzanine

The Information Desk (ext. 423) is at the top of the main staircase; in addition to giving information about the Conference, it provides a lost-and-found service. It will also take messages for participants and, if necessary, arrange for them to be paged.

# LOUNGE

Zeremoniensaal (Mezzanine)

A receptionist will be on duty in the Lounge; her telephone extension is 233. She will take messages and have participants paged on request; she can also arrange for a limited amount of typing to be done for participants.

BAR

Wintergarten (Mezzanine)

The bar will be open from 9.30 a.m. until half an hour after the end of the last meeting of the day. Sandwiches and light meals will also be obtainable there.

BANK

Groundfloor

#### OST AND TELECOMMUNICATIONS

Entreezimmer (Mezzanine)

The post and telecommunications office will be open from 9.30 a.m. to 1,30 p.m. and again from 2.30 p.m. to 6.30 p.m., Monday to Friday, and from 9.30 a.m. to 12.30 p.m. on Saturday if there is a meeting.

# **CONFERENCE JOURNAL**

Mezzanine

Editor

Miss M. KRIPPNER (ext. 239, from 12 noon)

The Conference Journal will appear every working day first thing in the morning. It gives: the programme of meetings for the day, with the agenda items to be taken at each meeting; a forecast of the meetings for the following day; Conference announcements; and notice of social events taking place during the session.

# MEETING ROOMS

Plenary meetings will be held in the Festsaal; committees will meet in that room, the Neuer Saal and the Ratssaal. The first two rooms are on the Mezzanine; the Ratssaal is on the first floor.

#### 'EAKERS' LIST

,

In order to facilitate the conduct of business a speakers' list kept for all plenary meetings. Members of delegations intending to speak should, as long as possible in advance, inform Mr. P. Singh, the officer responsible for keeping the list, at his desk in the Zeremoniensaal (Mezzanine), ext. 358 — or, immediately before and during plenary meetings, at his desk in the Festsaal near the foot of the podium — of the agenda item to which they wish to speak.

# PRESIDENT'S OFFICE

Mezzanine

The President of the Conference will have an office in the Radetzky Suite (ext. 210).

#### CONFERENCE SECRETARIAT

Mezzanine

Conference Secretary Mr. P. BOLTON, Marmorsaal (ext. 201)
Assistant Mrs. R. SCHEIN, Marmorsaal (ext. 202)

Committee Secretaries

Credentials

Committee Mr. V. KHAMANEV, Zeremoniensaal (ext. 234)
Assistant Mr. M. CAMCIGIL, Zeremoniensaal (ext. 234)

General Committee Mr. P. BOLTON, Marmorsaal (ext. 201)

Programme, Technical and Budget Committee Assistant

Mr. E. YOUKEL, Geheime Ratsstube (ext. 230) Mr. J. FLEMING, Geheime Ratsstube (ext. 231)

Administrative and Legal Committee

Assistant

Mr. R. RAINER, Geheime Ratsstube (ext. 233) Mr. J. RAMES, Geheime Ratsstube (ext. 235)

Administrative Co-ordinator

Assistant

Mrs. C. BESNYÖ, Marmorsaal (ext. 221) Mrs. F. OBOZINSKI, Marmorsaal, (ext. 223)

Chief Interpreter

Mi. F. VEJARANO, Room 214 (ext. 410)

Director of the Languages Division

Mr. L. MEANA, Room 207 (ext. 417)