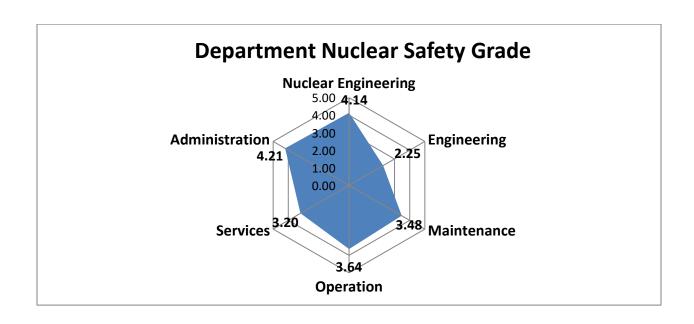

5.45                                          | 3.68                                            | 4.73                                     | 4.63                                              | 5.23                            |
| Administration       | 5.38                                          | 5.31                                            | 5.51                                     | 5.62                                              | 5.81                            |
| Total                | 5.72                                          | 5.42                                            | 5.52                                     | 5.31                                              | 5.55                            |

## FIGURE 2: COMPARSION BETWEEN PLANT AND ADMINSTRATIVE STAFF







FIGURE 5: PLANT NUCLEAR SAFETY AVERAGE SCORES BY DEPARTMENT/WORKGROUP



FIGURE 6: NUCLEAR SAFETY AVERAGE SCORES BY TYPE OF WORK



FIGURE 7: NUCLEAR SAFETY AVERAGE SCORES BY POSITION







# ACCOUNTABLILITY FOR SAFETY IS CLEAR





## SAFETY IS LEARNING DRIVEN