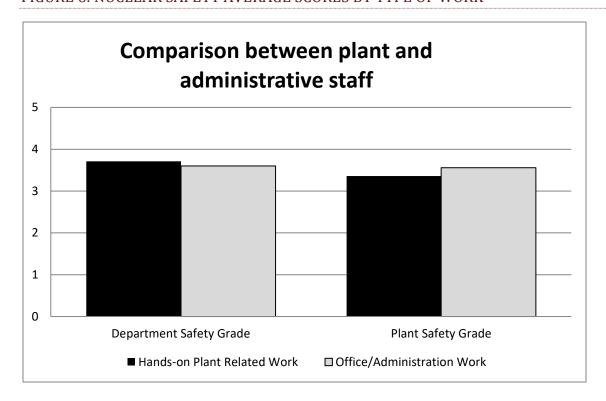

| 4.63                                              | 5.23                            |
| Administration       | 5.38                                          | 5.31                                            | 5.51                                     | 5.62                                              | 5.81                            |
| Total                | 5.72                                          | 5.42                                            | 5.52                                     | 5.31                                              | 5.55                            |

## FIGURE 2: COMPARSION BETWEEN PLANT AND ADMINSTRATIVE STAFF







FIGURE 5: PLANT NUCLEAR SAFETY AVERAGE SCORES BY DEPARTMENT/WORKGROUP



FIGURE 6: NUCLEAR SAFETY AVERAGE SCORES BY TYPE OF WORK



FIGURE 7: NUCLEAR SAFETY AVERAGE SCORES BY POSITION







# ACCOUNTABLILITY FOR SAFETY IS CLEAR





## SAFETY IS LEARNING DRIVEN