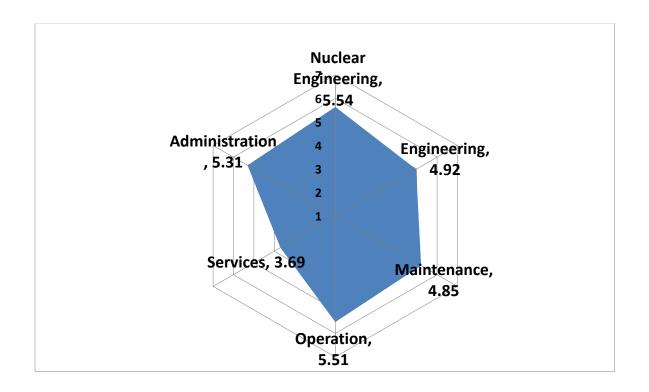

FIGURE 1: AVERAGE SCORES FOR THE FIVE IAEA SAFETY CULTURE DIMENSIONS

In summary the following themes require further investigation:

- 1. Items regarding departmental mangers received relatively less positive ratings than other safety culture items.
- 2. Participants from engineering had the least positive perceptions of their department's over all safety than other occupational groups.
- 3. Participants from services provided the lowest ratings of overall safety for their plants. Participants from services also perceived safety less positively overall than participants from other departments.