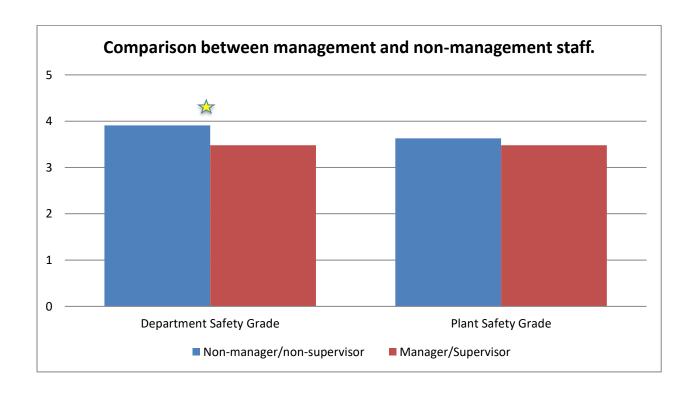

| 5.23                            |
| Administration       | 5.38                                          | 5.31                                            | 5.51                                     | 5.62                                              | 5.81                            |
| Total                | 5.72                                          | 5.42                                            | 5.52                                     | 5.31                                              | 5.55                            |

## FIGURE 2: COMPARSION BETWEEN PLANT AND ADMINSTRATIVE STAFF







FIGURE 5: PLANT NUCLEAR SAFETY AVERAGE SCORES BY DEPARTMENT/WORKGROUP



FIGURE 6: NUCLEAR SAFETY AVERAGE SCORES BY TYPE OF WORK



FIGURE 7: NUCLEAR SAFETY AVERAGE SCORES BY POSITION







# ACCOUNTABLILITY FOR SAFETY IS CLEAR





## SAFETY IS LEARNING DRIVEN