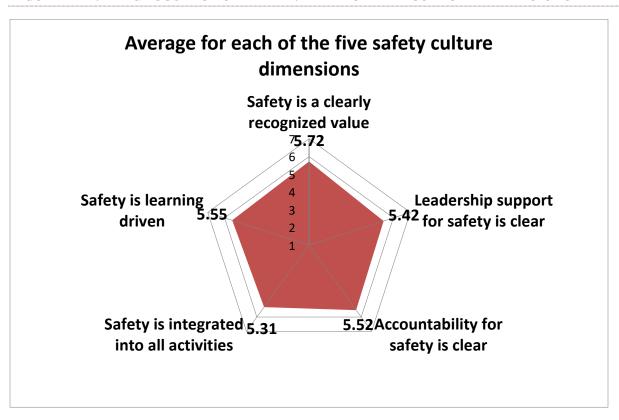

FIGURE 1: AVERAGE SCORES FOR THE FIVE IAEA SAFETY CULTURE DIMENSIONS

In summary the following themes require further investigation:

- 1. Items regarding departmental mangers received relatively less positive ratings than other safety culture items.
- 2. Participants from engineering had the least positive perceptions of their department's over all safety than other occupational groups.
- 3. Participants from services provided the lowest ratings of overall safety for their plants. Participants from services also perceived safety less positively overall than participants from other departments.