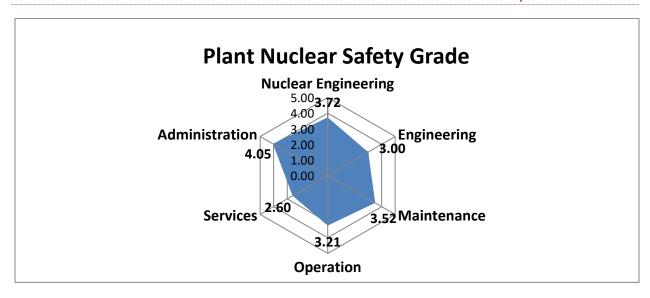

| 4.73                                     | 4.63                                              | 5.23                            |
| Administration       | 5.38                                          | 5.31                                            | 5.51                                     | 5.62                                              | 5.81                            |
| Total                | 5.72                                          | 5.42                                            | 5.52                                     | 5.31                                              | 5.55                            |

## FIGURE 2: COMPARSION BETWEEN PLANT AND ADMINSTRATIVE STAFF







FIGURE 5: PLANT NUCLEAR SAFETY AVERAGE SCORES BY DEPARTMENT/WORKGROUP



FIGURE 6: NUCLEAR SAFETY AVERAGE SCORES BY TYPE OF WORK



FIGURE 7: NUCLEAR SAFETY AVERAGE SCORES BY POSITION







# ACCOUNTABLILITY FOR SAFETY IS CLEAR





## SAFETY IS LEARNING DRIVEN