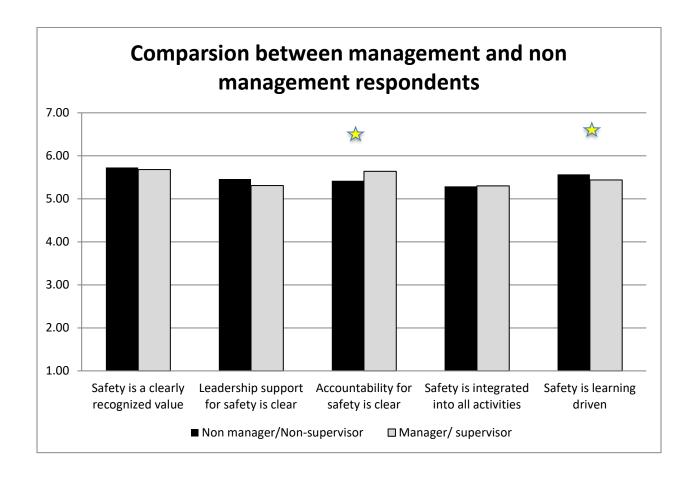

| 5.45                                          | 3.68                                            | 4.73                                     | 4.63                                              | 5.23                            |
| Administration       | 5.38                                          | 5.31                                            | 5.51                                     | 5.62                                              | 5.81                            |
| Total                | 5.72                                          | 5.42                                            | 5.52                                     | 5.31                                              | 5.55                            |

## FIGURE 2: COMPARSION BETWEEN PLANT AND ADMINSTRATIVE STAFF







FIGURE 5: PLANT NUCLEAR SAFETY AVERAGE SCORES BY DEPARTMENT/WORKGROUP



FIGURE 6: NUCLEAR SAFETY AVERAGE SCORES BY TYPE OF WORK



FIGURE 7: NUCLEAR SAFETY AVERAGE SCORES BY POSITION







# ACCOUNTABLILITY FOR SAFETY IS CLEAR





## SAFETY IS LEARNING DRIVEN