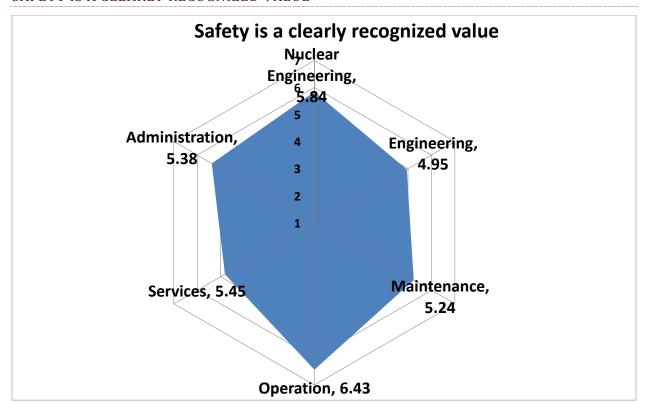

TABLE 5A: SAFETY IS A CLEARLY RECOGNIZED VALUE

| Safety is a clearly recognized value                                             | Strongly<br>Disagree | Disagree | Somewhat<br>Disagree | Neutral | Somewhat<br>Agree | Agree | Strongly Agree | Don't know |
|----------------------------------------------------------------------------------|----------------------|----------|----------------------|---------|-------------------|-------|----------------|------------|
| I feel comfortable intervening to stop unsafe situations                         | 0%                   | 3%       | 0%                   | 5%      | 14%               | 33%   | 46%            | 0%         |
| I understand how my work contributes to nuclear safety                           | 0%                   | 0%       | 0%                   | 0%      | 12%               | 38%   | 50%            | 0%         |
| Important safety concerns are resolved in a timely manner                        | 0%                   | 3%       | 10%                  | 15%     | 18%               | 41%   | 14%            | 0%         |
| My peers encourage me to work safely                                             | 0%                   | 0%       | 3%                   | 5%      | 16%               | 44%   | 32%            | 0%         |
| Our organization is proactive in addressing potential safety issues              | 0%                   | 5%       | 3%                   | 3%      | 35%               | 27%   | 26%            | 0%         |
| Production never takes priority over safety in my team                           | 3%                   | 9%       | 5%                   | 13%     | 10%               | 31%   | 29%            | 0%         |
| Safety is a primary consideration in the allocation of resources                 | 0%                   | 11%      | 5%                   | 11%     | 13%               | 40%   | 20%            | 0%         |
| Senior management decisions demonstrate that safety is their number one priority | 3%                   | 0%       | 6%                   | 6%      | 22%               | 38%   | 22%            | 3%         |
| Senior management regularly communicate the importance of safety                 | 0%                   | 3%       | 0%                   | 5%      | 10%               | 47%   | 35%            | 0%         |
| The content of nuclear safety policy provides useful guidelines for my work      | 0%                   | 3%       | 0%                   | 18%     | 20%               | 34%   | 22%            | 3%         |
| The organization's plans and strategies include safety goals                     | 0%                   | 0%       | 3%                   | 3%      | 10%               | 60%   | 21%            | 3%         |

Overall participants reported positive perceptions of the value placed on safety, as the majority of respondents selected 'agree' or 'strongly agree' for each item. Participants were less positive about items referring to allocation of resources, resolving safety concerns in a timely manner and prioritizing safety over production. For example 30% of respondents did not positively agree the statement "*Production never takes priority over safety in my team*".