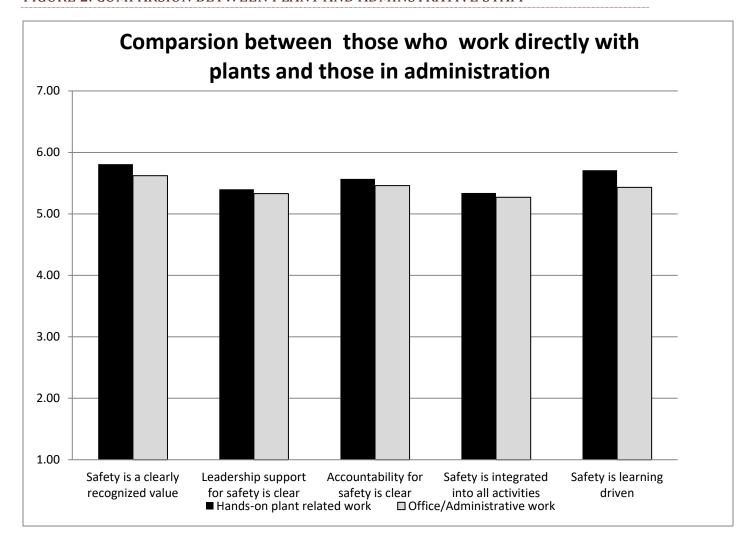

| 5.45                                          | 3.68                                            | 4.73                                     | 4.63                                              | 5.23                            |
| Administration       | 5.38                                          | 5.31                                            | 5.51                                     | 5.62                                              | 5.81                            |
| Total                | 5.72                                          | 5.42                                            | 5.52                                     | 5.31                                              | 5.55                            |

## FIGURE 2: COMPARSION BETWEEN PLANT AND ADMINSTRATIVE STAFF







FIGURE 5: PLANT NUCLEAR SAFETY AVERAGE SCORES BY DEPARTMENT/WORKGROUP



FIGURE 6: NUCLEAR SAFETY AVERAGE SCORES BY TYPE OF WORK



FIGURE 7: NUCLEAR SAFETY AVERAGE SCORES BY POSITION







# ACCOUNTABLILITY FOR SAFETY IS CLEAR





## SAFETY IS LEARNING DRIVEN