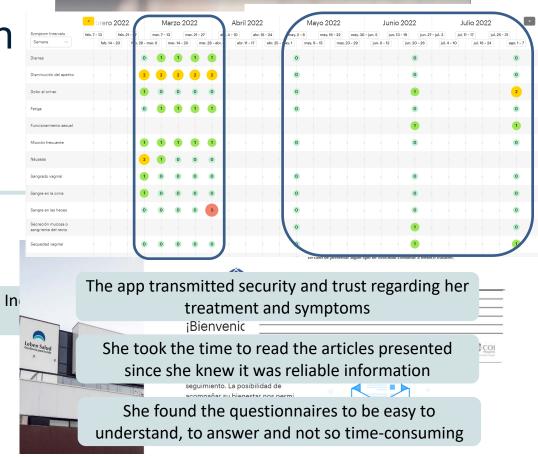

phone or tablet to report directly to her team at COI on how she's feeling and any symptoms she might be experiencing. Kaiku Health - and other MCSAIO Ficco ® multidisciplinary digital tools connect care teams to colleagues, data and patients throughout the entire patient journey.

### Our experience in keeping ctrack of our mextienteps