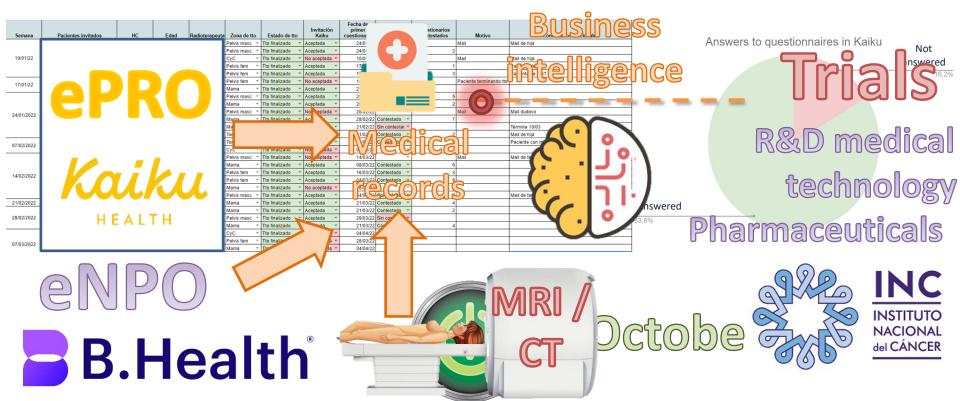

phone or tablet to report directly to her team at COI on how she's feeling and any symptoms she might be experiencing. Kaiku Health - and other MCSAIO Ficco ® multidisciplinary digital tools connect care teams to colleagues, data and patients throughout the entire patient journey.

### Research to improve diagnosis and treatment eNPO B.Health

**Gracias**!

**Ricardo Ruggeri** Director Técnico - Jefe de Física Medica - Director de Residencia e...