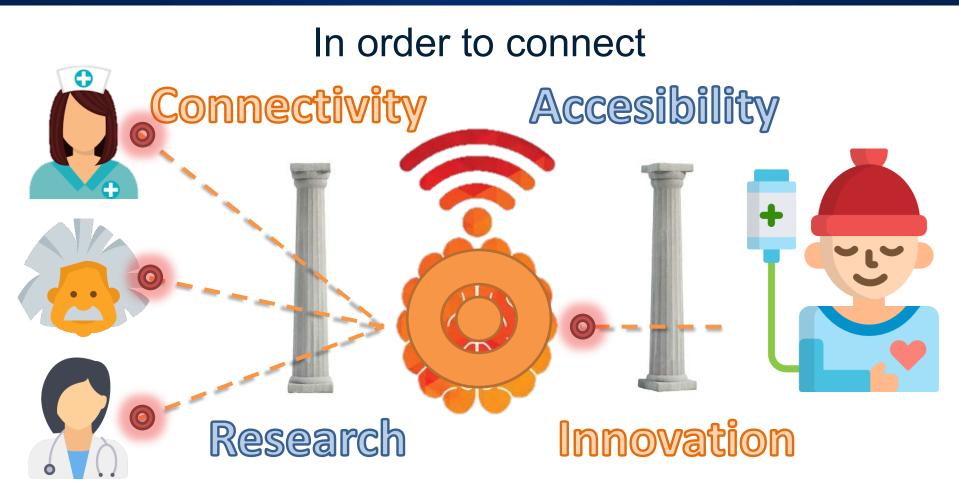

### How can I use the different tools to assess the quality of treatment?

<u>@</u>]

**During treatment** 

**Medical** 

check up

MRI