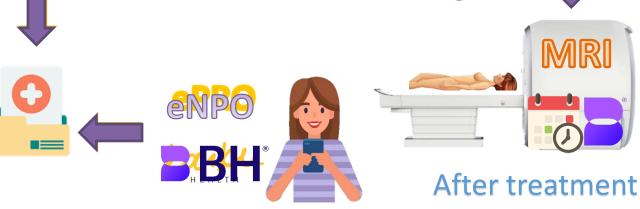

### How can I use the different tools to assess the quality of treatment?

<u>@</u>]

**During treatment** 

**Medical** 

check up

MRI

### EPartieint pleperietatien

Florencia finds in her mobile o

ONCOLOGY INFORMATIC

Jun 3, 2022 3 minute read

#### Centro Oncológico I hospital in South An to monitor patient r

Like many of us, Florencia Escobar loves or just enjoying a nice meal with her pa she wants to focus on the moment, on 1 COI in Argentina, where Florencia receiv cancer, helped give her confidence and with their expertise, but with the tools to

Florencia's care was among the best for cancer: external beam radiation thera high dose rate (HDR) brachytherapy w afterloader. But it is what happened a that has made an impact on Florencia set up with the Kajku Health\* that that

phone or tablet to report directly to her team at COI on how she's feeling and any symptoms she might be experiencing. Kaiku Health - and other MCSAIO Ficco ® multidisciplinary digital tools connect care teams to colleagues, data and patients throughout the entire patient journey.