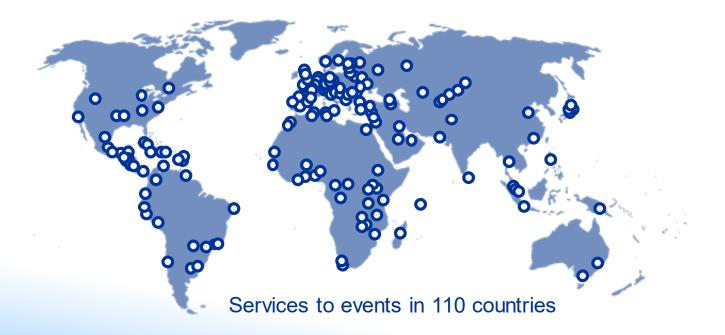

# **Radiation Safety Technical Services Laboratory**

- External and internal individual monitoring for all operations under IAEA control or supervision around the globe
  - Accreditation to EN ISO/IEC 17025:2017
  - Bound to IAEA Radiation Safety and Nuclear Security Regulations implementing requirements of International Basic Safety Standards