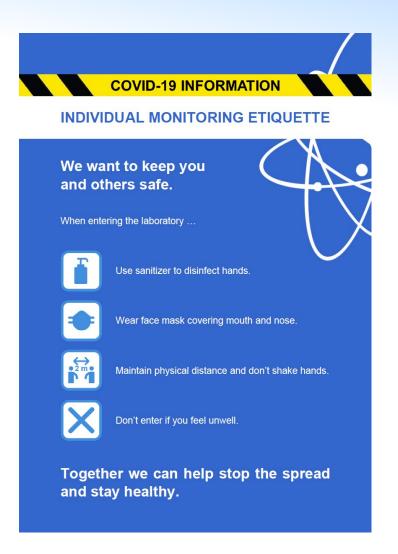

# Poster reminder of individual monitoring at laboratory entrance

 Complimentary to comprehensive guidelines advised by United Nations Offices in Vienna

### Adherence to general hygiene measures

- Avoid close contact with others and keep a minimum distance of 1 m
- Wear face masks covering mouth and nose in public areas
- Practise frequent hand hygiene
- Avoid shaking hands and touching your face
- Limit touching of door knobs
- Stay home with fever and/or respiratory symptoms
- Seek remote guidance from Medical Service if unsure