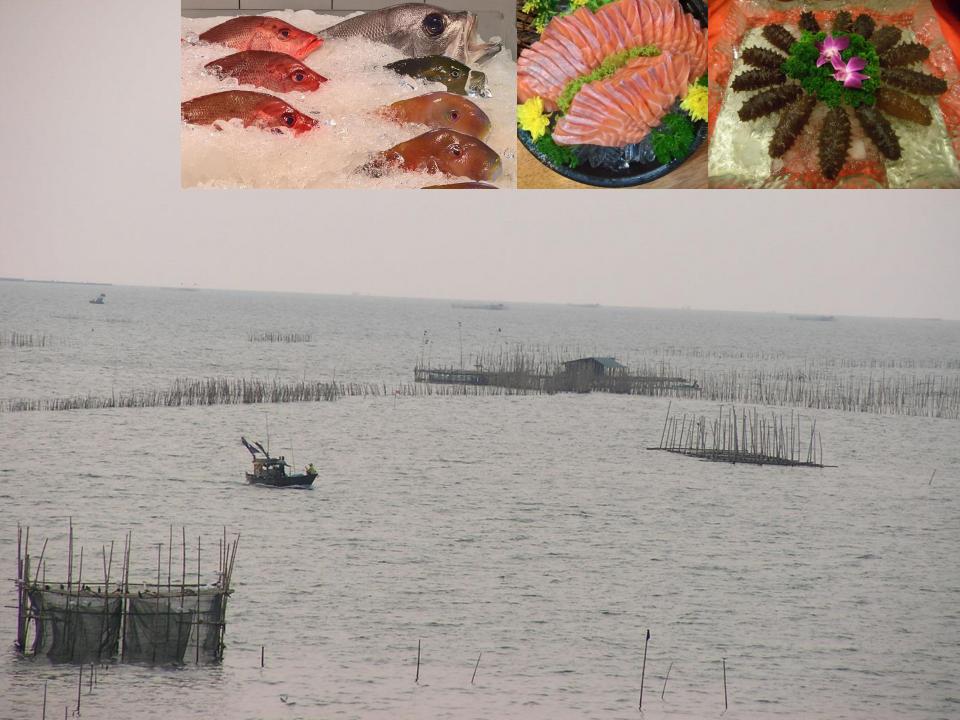

## **Associate Professor, Chulalongkorn University** Suchana Apple

Chavanich is Project Leader of the Coral Reef Biodiversity and Conservation in the Western Pacific under the UNESCO/IOC sub-Commission for the Western Pacific, and serves as Coordinator for Thailand with the organisation Reef Check, which educates local communities on how to protect and monitor coral reef health

## "If we start right now, today, changing our behavior, we can leave a better planet for all future generations."

SUCHANA APPLE CHAVANICH

MARINE ECOLOGIST AND NATIONAL GEOGRAPHIC EXPLORER